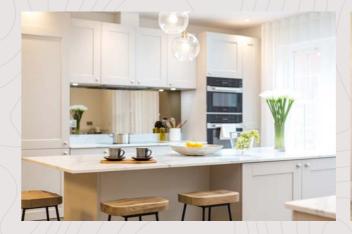

## Inside your Sanctuary

#### KITCHEN

- Individually designed layouts
- Shaker-style porcelain white kitchen cabinets
- Brass handles
- · Central island or breakfast bar
- 20mm quartz stone work surfaces and tiled splash-back
- Luxury Siemens appliances including:
- Induction hob
- Multi-function oven
- Combi microwave oven
- Full height fridge freezerBuilt-in wine cooler
- Multi-function integrated dishwasher
- 1 bowl sink and mixer tap
- LED ceiling downlighters, feature pendants and concealed LED lighting to wall cabinets
- TV, telephone & satellite points
- Porcelanosa wood effect vinyl flooring