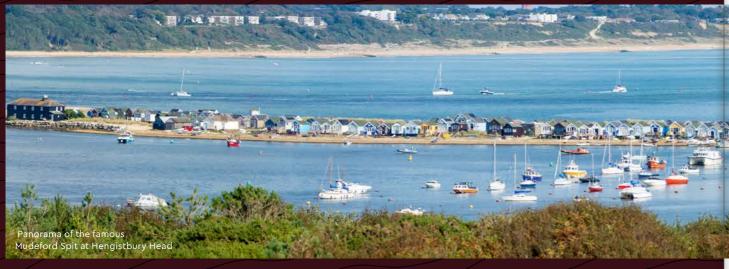

Walk to Avon Beach, stop for lunch at The Noisy Lobster before a view of Mudeford Sandbank from the quay. Tee off at Barton on Sea golf course or explore the endless sandy shores of Hengistbury Beach.