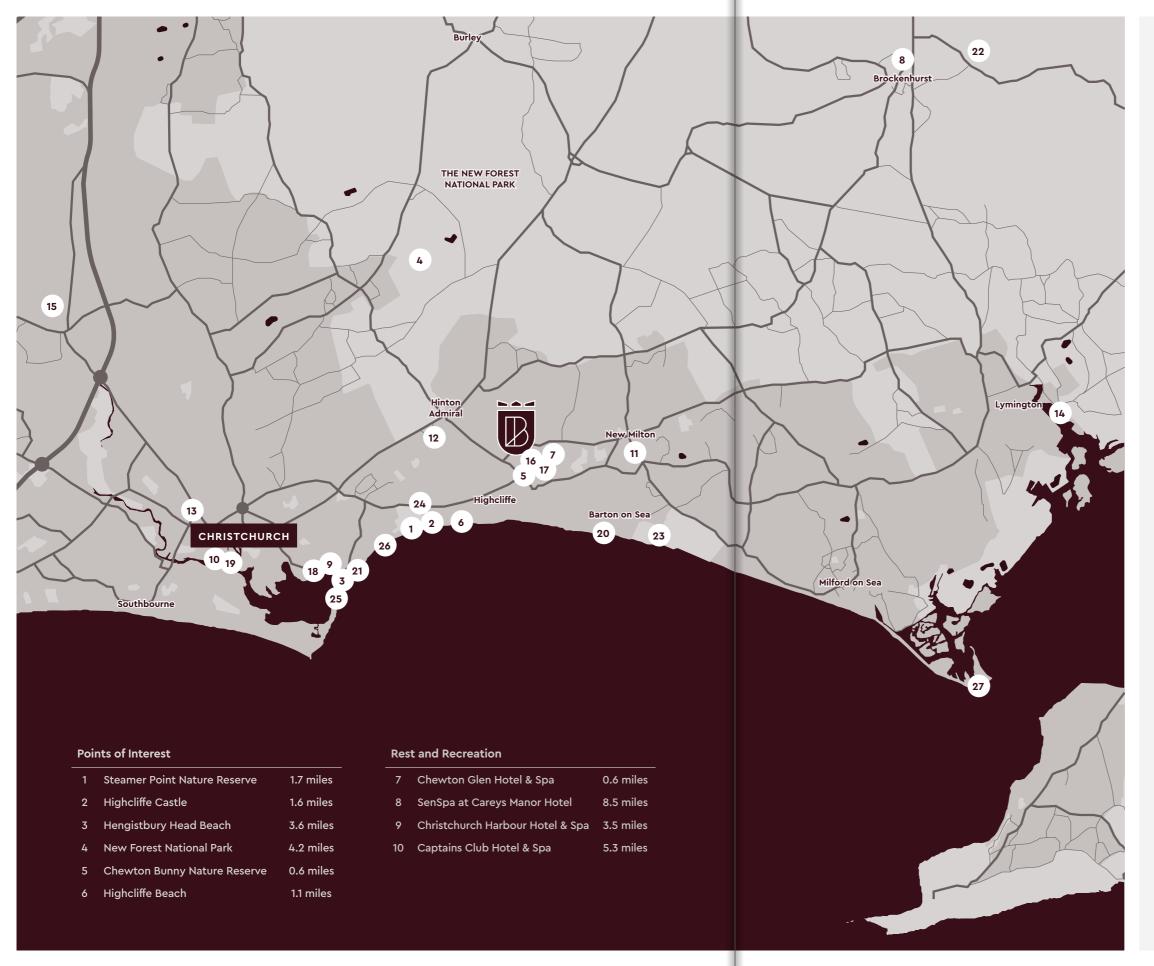

# On Your Doorstep

#### Travel

| 11 | New Milton Train Station     | 1.5 miles |
|----|------------------------------|-----------|
| 12 | Hinton Admiral Train Station | 1.9 miles |
| 13 | Christchurch Train Station   | 5.2 miles |
| 14 | Lymington Ferry              | 9.1 miles |
| 15 | Bournemouth Airport          | 8.5 miles |

### Food & Drink

| 16 | The Kitchen          | 0.2 miles |
|----|----------------------|-----------|
| 17 | The Dining Room      | 0.6 miles |
| 18 | The Jetty Restaurant | 5.2 miles |
| 19 | Club Restaurant      | 9.1 miles |
| 20 | Pebble Beach         | 2.0 miles |
| 21 | The Noisy Lobster    | 3.6 miles |
| 22 | The Pig              | 9.7 miles |

#### Out & About

| 23 | Barton on Sea Golf Course      | 3.1 miles |
|----|--------------------------------|-----------|
| 24 | Highcliffe Castle Golf Club    | 1.7 miles |
| 25 | ShoreSports                    | 3.7 miles |
| 26 | Christchurch Wind Surfing Club | 2.7 miles |
| 27 | Hurst Castle                   | 5.9 miles |