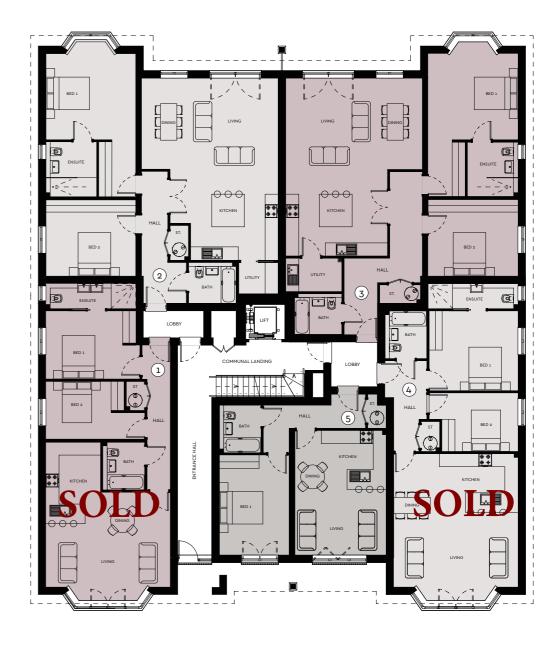

### Ground Floor

| Apartment | Bedrooms | Total Area sq ft | Total Area m <sup>2</sup> |
|-----------|----------|------------------|---------------------------|
| 1 (SOLD)  | 2        | 828              | 77                        |
| 2         | 2        | 1,151            | 107                       |
| 3         | 2        | 1,227            | 114                       |
| 4 (SOLD)  | 2        | 871              | 81                        |
| 5         | 1        | 592              | 55                        |

Room dimensions are approximate and should not be taken as exact measurements.