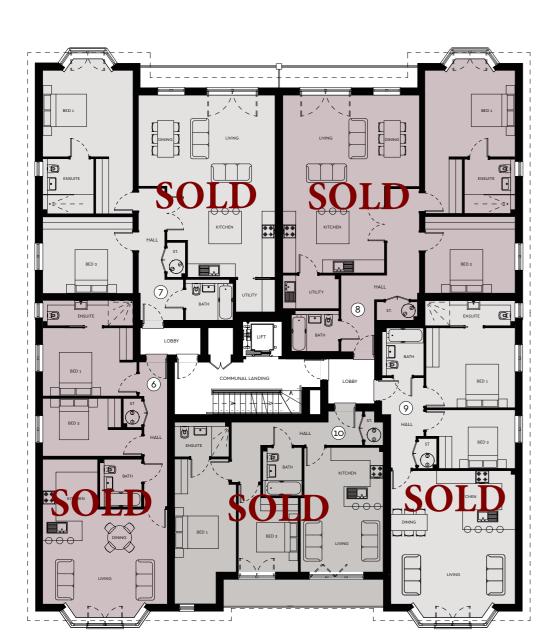

### First Floor

| Apartment | Bedrooms | Total Area sq ft | Total Area m <sup>2</sup> |
|-----------|----------|------------------|---------------------------|
| 6 (SOLD)  | 2        | 828              | 77                        |
| 7 (SOLD)  | 2        | 1,151            | 107                       |
| 8 (SOLD)  | 2        | 1,227            | 114                       |
| 9 (SOLD)  | 2        | 871              | 81                        |
| 10 (SOLD) | 2        | 764              | 71                        |

Room dimensions are approximate and should not be taken as exact measurements.

Room dimensions are approximate and should not be taken as exact measurements.