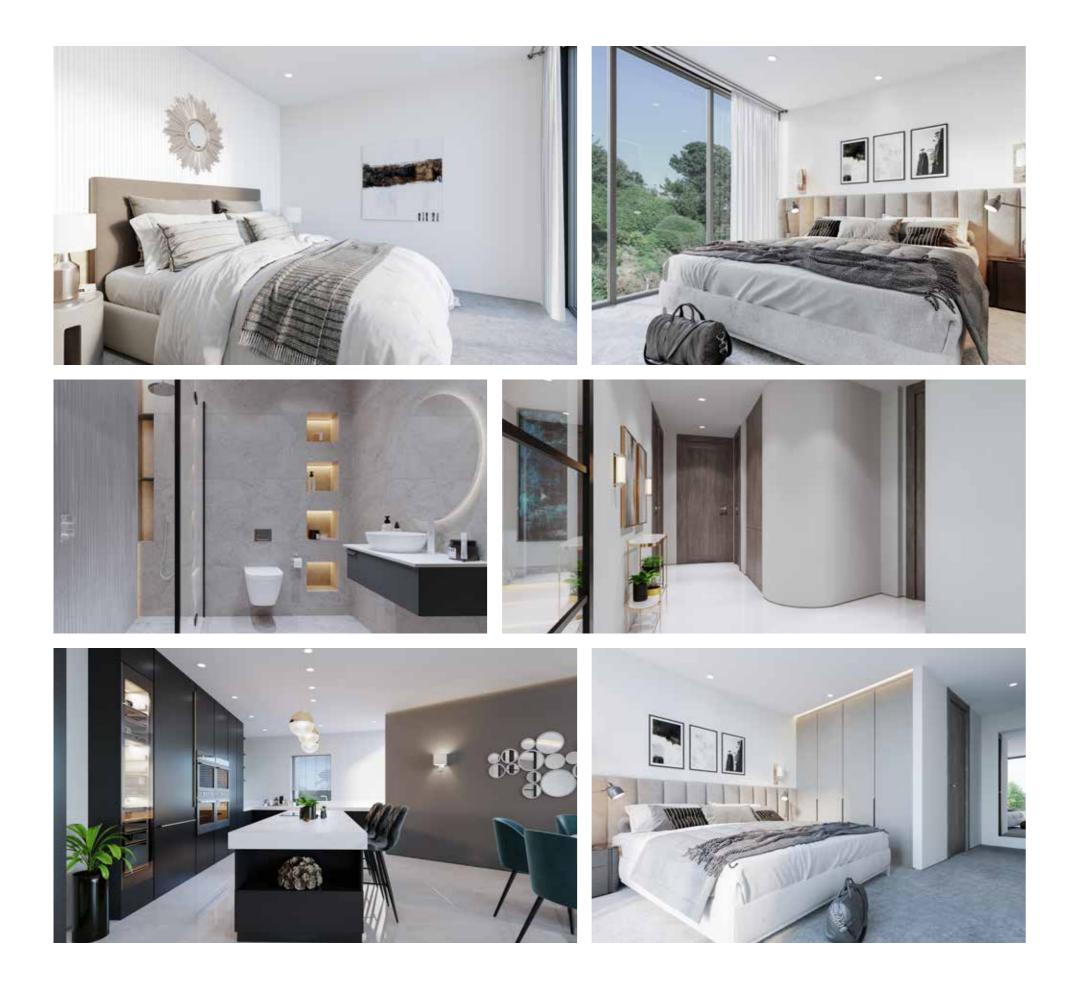

#### Kitchen

- Individually designed kitchens with soft close doors and drawers
- Polished Quartz worktops
- Suite of Gaggenau appliances comprising;
- Fridge-freezer with ice maker
- Oven
- Combination microwave oven
- Coffee machine
- Warming drawer
- Wine cooler
- Integrated dishwasher
- Washing machine
- Tumble dryer
- Quooker boiling and chilled water tap
- Maxmatic waste disposal unit

#### Bathroom and En-Suites

- Bathrooms beautifully appointed by Porcelanosa, comprising;
- Concealed flush WC
- 'Egg-shaped' bath
- Rain effect shower
- 'His and hers' basins (en-suites only)
- Large format Porcelanosa tiles and mosaic feature wall
- Intelligent underfloor heating
- Tailored shelving, alcoves and vanity units

#### Living

- Satino exquisite carpets
- Inset rugs throughout
- Amtico signature flooring tiles
- Electric, flame effect, feature fireplace
- Integrated Sky Q access
- Up to 100mb ultrafast broadband