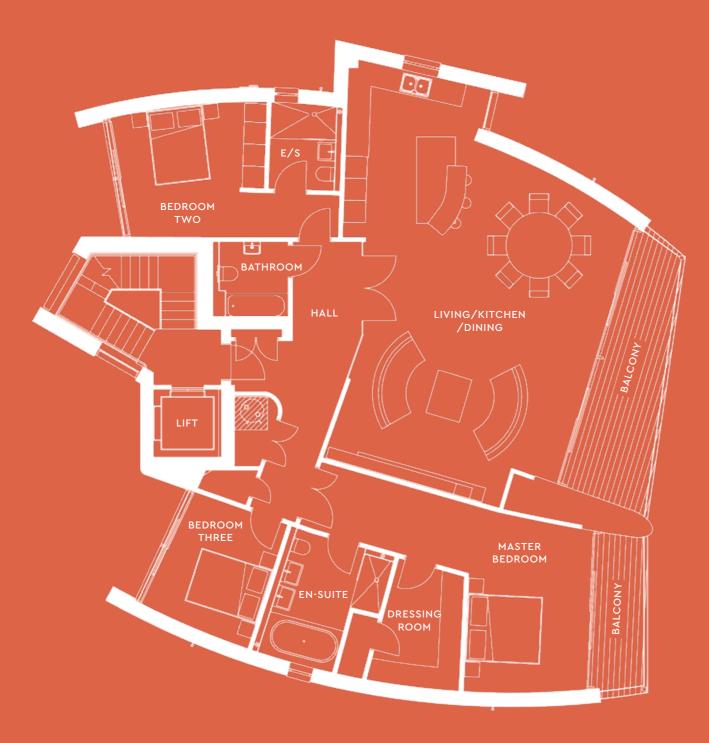

#### ONE OF MARTELLO PARK'S EXTENDED OFFERINGS ARE THE SHARED GARDENS.

With a large communal outdoor space and terraced balcony, with views stretching 180 degrees along the coast and sea.

Imagine yourself there. Seated with one of the best views in the south coast. This is the ultimate spot for entertaining, unwinding, or taking a moment to breathe it all in.

#### Apartment

- Ground floor apartment benefits from a south-facing terrace and private garden
- Generous balconies with cantilevered glass
- Stunning views of Poole Bay and Old Harry Rocks
- Communal cliff-top terrace
- Share of freehold