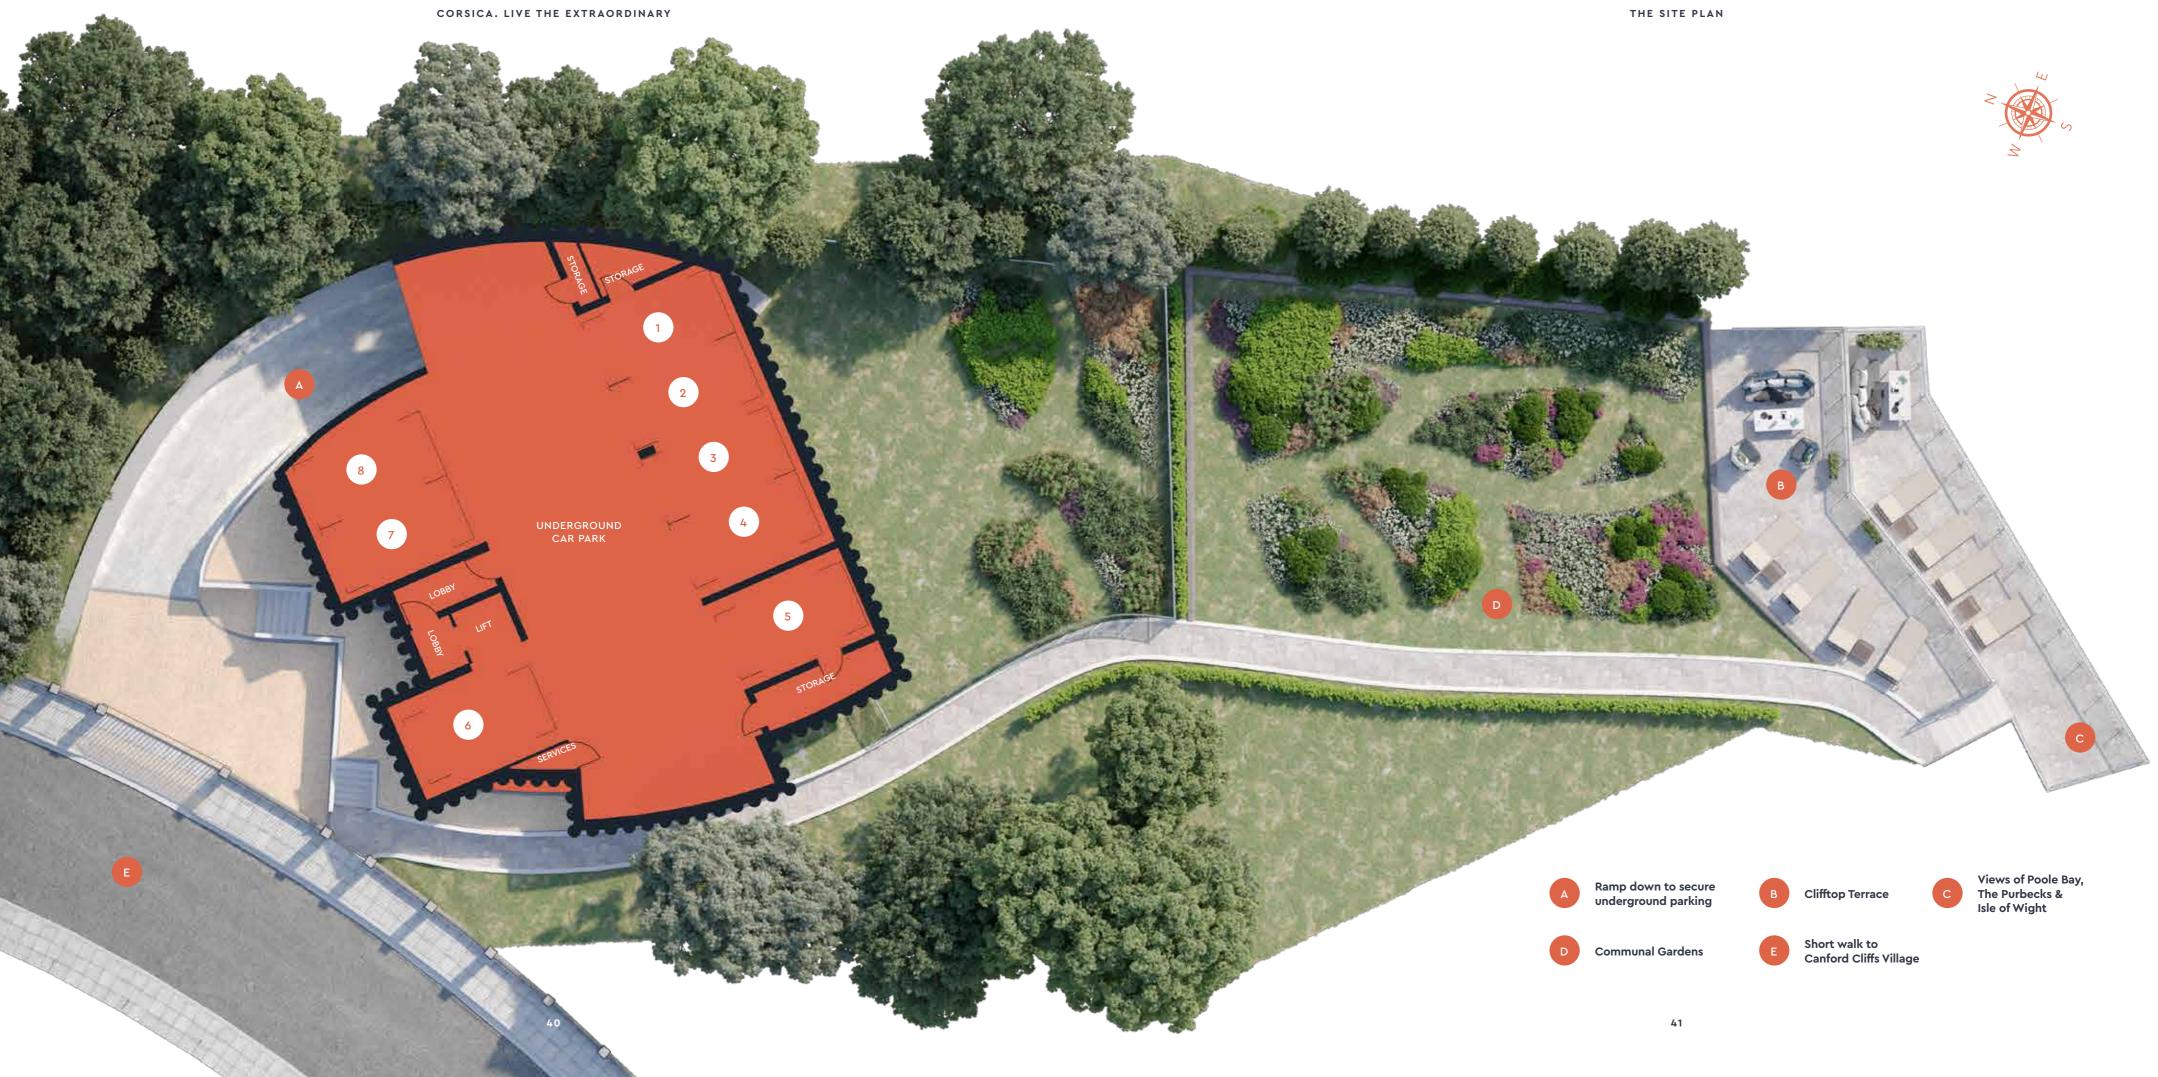

THE RESIDENCES

# Bring history home

THE CORSICA PORTFOLIO IS MADE UP OF FOUR EXCEPTIONAL RESIDENCES, EACH FEATURING THREE DOUBLE BEDROOMS, ENVIABLE OUTSIDE SPACE WITH UNINTERRUPTED VIEWS, WHITE VEIN MARBLE AND THE BEST GAGGENAU APPLIANCES.

Each of the apartments has been completed with the utmost workmanship, where every room has been allowed to adopt its own identity.

dia ma

180

Computer generated images and photography are intended for illustrative purposes only and should be treated as general guidance only.