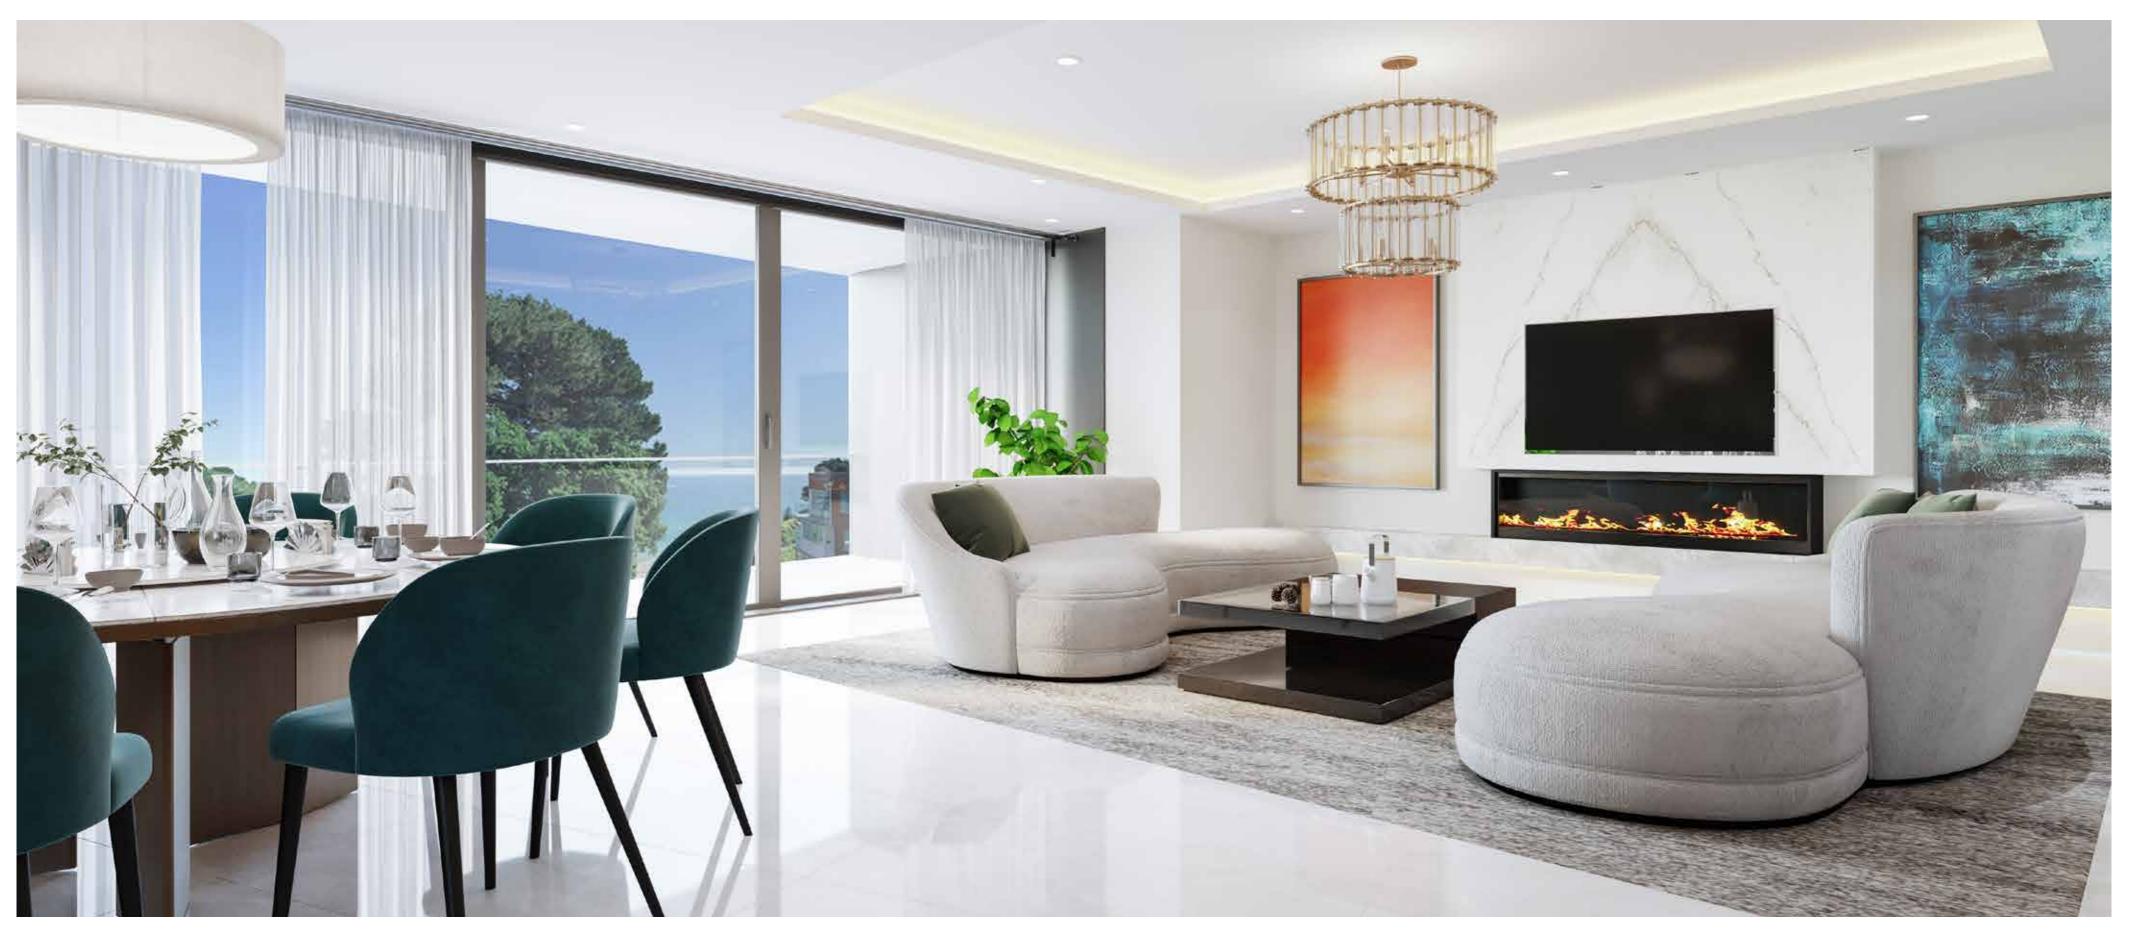

# Bring history home

THE CORSICA PORTFOLIO IS MADE UP OF FOUR EXCEPTIONAL RESIDENCES, EACH FEATURING THREE DOUBLE BEDROOMS, ENVIABLE OUTSIDE SPACE WITH UNINTERRUPTED VIEWS, WHITE VEIN MARBLE AND THE BEST GAGGENAU APPLIANCES.

Each of the apartments has been completed with the utmost workmanship, where every room has been allowed to adopt its own identity.

dia ma

180

Computer generated images and photography are intended for illustrative purposes only and should be treated as general guidance only.

#### Living

- Satino exquisite carpets
- Inset rugs throughout
- Amtico signature flooring tiles
- Electric, flame effect, feature fireplace
- Integrated Sky Q access
- Up to 100mb ultrafast broadband