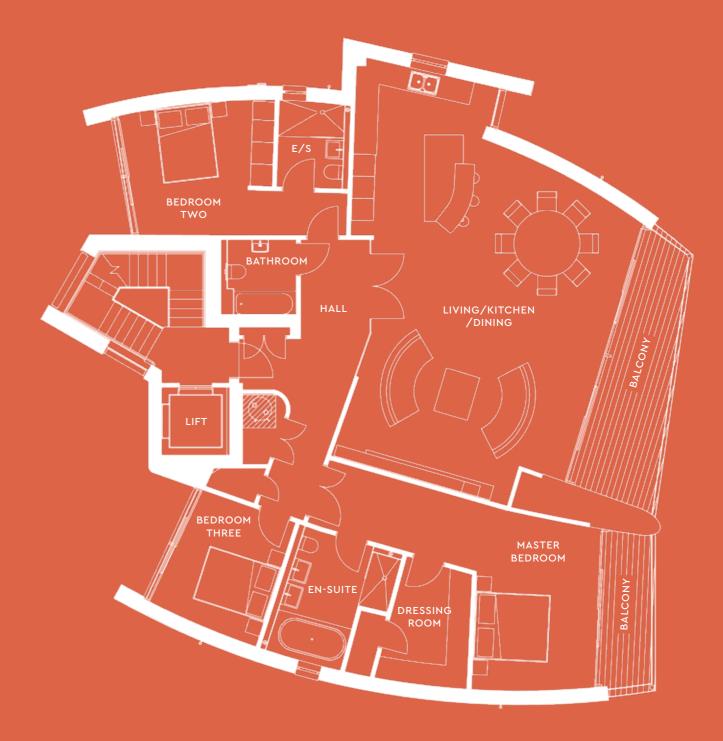

# Bring history home

THE CORSICA PORTFOLIO IS MADE UP OF FOUR EXCEPTIONAL RESIDENCES, EACH FEATURING THREE DOUBLE BEDROOMS, ENVIABLE OUTSIDE SPACE WITH UNINTERRUPTED VIEWS, WHITE VEIN MARBLE AND THE BEST GAGGENAU APPLIANCES.

Each of the apartments has been completed with the utmost workmanship, where every room has been allowed to adopt its own identity.

dia ma

180

Computer generated images and photography are intended for illustrative purposes only and should be treated as general guidance only.

Be at one with the ocean views and private outdoor living area. You will be the gatekeepers of this exceptional building.

| Living / Kitchen / Dining              | Master Bedroom En-Suite             | Bedroom Two En-Suite                |
|----------------------------------------|-------------------------------------|-------------------------------------|
| 36'1'' x 27'6'' max (11.0m x 8.4m max) | 11'2" x 9'2" max (3.4m x 2.8m max)  | 7'9" x 6'6" max (2.4m x 2.0m max)   |
| Master Bedroom                         | Bedroom Two                         | Bedroom Three                       |
| 26'2'' x 16'4'' max (8.0m x 5.0m max)  | 18'7" x 12'1" max (5.7m x 3.7m max) | 11'5" x 10'2" max (3.5m x 3.1m max) |

| Living / Kitchen / Dining             | Master Bedroom En-Suite             | Bedroom Two En-Suite                |  |  |
|---------------------------------------|-------------------------------------|-------------------------------------|--|--|
| 36'1" x 27'6" max (11.0m x 8.4m max)  | 11'2" x 9'2" max (3.4m x 2.8m max)  | 7'9" x 6'6" max (2.4m x 2.0m max)   |  |  |
| Master Bedroom                        | Bedroom Two                         | Bedroom Three                       |  |  |
| 26'2'' x 16'4'' max (8.0m x 5.0m max) | 18'7" x 12'1" max (5.7m x 3.7m max) | 11'5" x 10'2" max (3.5m x 3.1m max) |  |  |