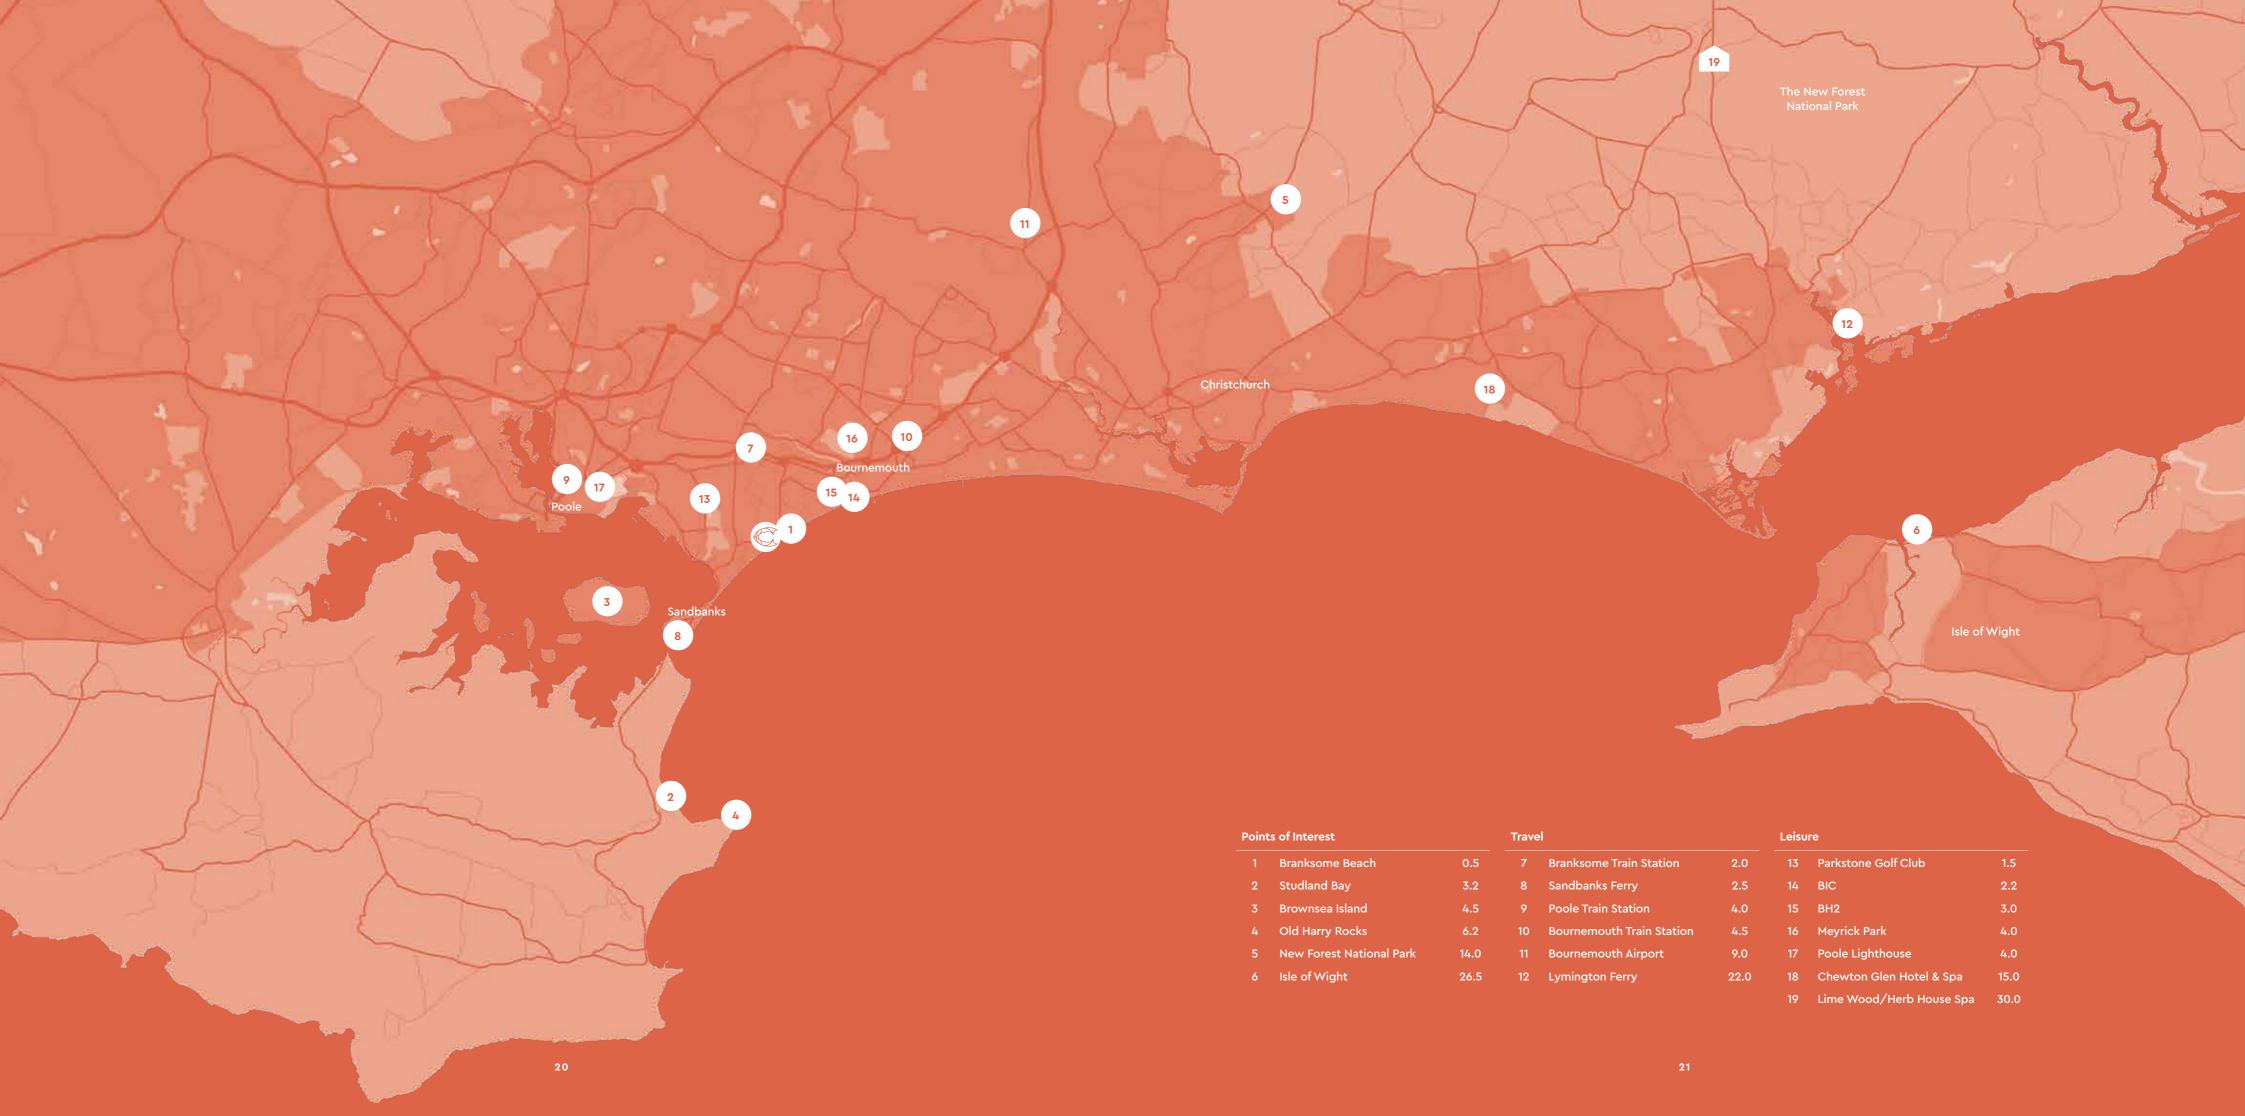

# On your doorstep

With easy connections to London and the Isle of Wight, these residences are truly a passport to a life you have always imagined. We can make it possible.

LET US TAKE YOU HOME.

| Point | ts of Interest           | t Travel |    | el                        | Leisure |    |                           |      |  |
|-------|--------------------------|----------|----|---------------------------|---------|----|---------------------------|------|--|
| 1     | Branksome Beach          | 0.5      | 7  | Branksome Train Station   | 2.0     | 13 | Parkstone Golf Club       | 1.5  |  |
| 2     | Studland Bay             | 3.2      | 8  | Sandbanks Ferry           | 2.5     | 14 | BIC                       | 2.2  |  |
| 3     | Brownsea Island          | 4.5      | 9  | Poole Train Station       | 4.0     | 15 | BH2                       | 3.0  |  |
| 4     | Old Harry Rocks          | 6.2      | 10 | Bournemouth Train Station | 4.5     | 16 | Meyrick Park              | 4.0  |  |
| 5     | New Forest National Park | 14.0     | 11 | Bournemouth Airport       | 9.0     | 17 | Poole Lighthouse          | 4.0  |  |
| 6     | Isle of Wight            | 26.5     | 12 | Lymington Ferry           | 22.0    | 18 | Chewton Glen Hotel & Spa  | 15.0 |  |
|       |                          |          |    |                           |         | 10 | Lime Wood /Herb House Spa | 30.0 |  |