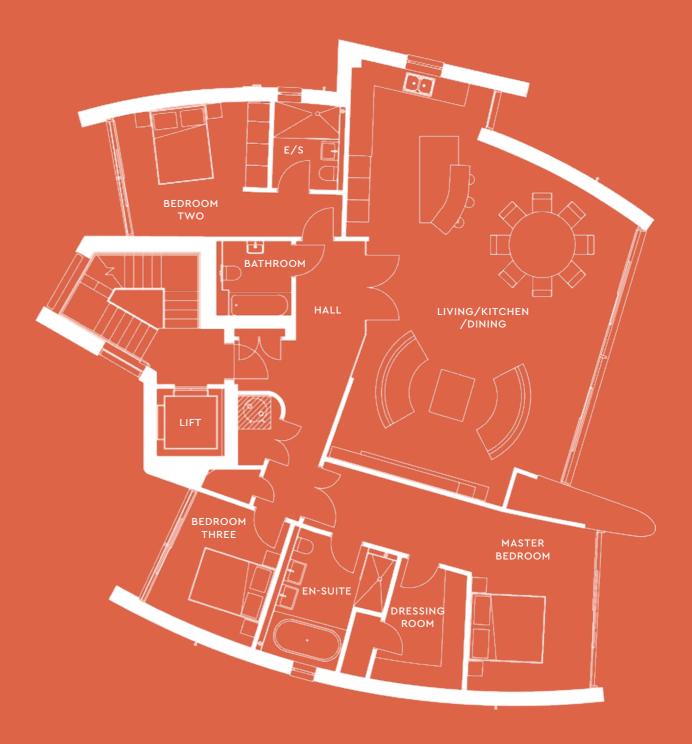

#### RESIDENCE ONE.

Traditionally known in the original Martello Towers as the powder room or the guard, this ground floor apartment boasts light and space with exceptional and exclusive access to the ground floor gardens.

Be at one with the ocean views and private outdoor living area. You will be the gatekeepers of this exceptional building.

| Living / Kitchen / Dining              | Master Bedroom En-Suite             | Bedroom Two En-Suite                |
|----------------------------------------|-------------------------------------|-------------------------------------|
| 36'1'' x 27'6'' max (11.0m x 8.4m max) | 11'2" x 9'2" max (3.4m x 2.8m max)  | 7'9" x 6'6" max (2.4m x 2.0m max)   |
| Master Bedroom                         | Bedroom Two                         | Bedroom Three                       |
| 26'2'' x 16'4'' max (8.0m x 5.0m max)  | 18'7" x 12'1" max (5.7m x 3.7m max) | 11'5" x 10'2" max (3.5m x 3.1m max) |

Room dimensions are approximate and should not be taken as exact measurements.

GROUND FLOOR

FIRST FLOOR

Trafalgar