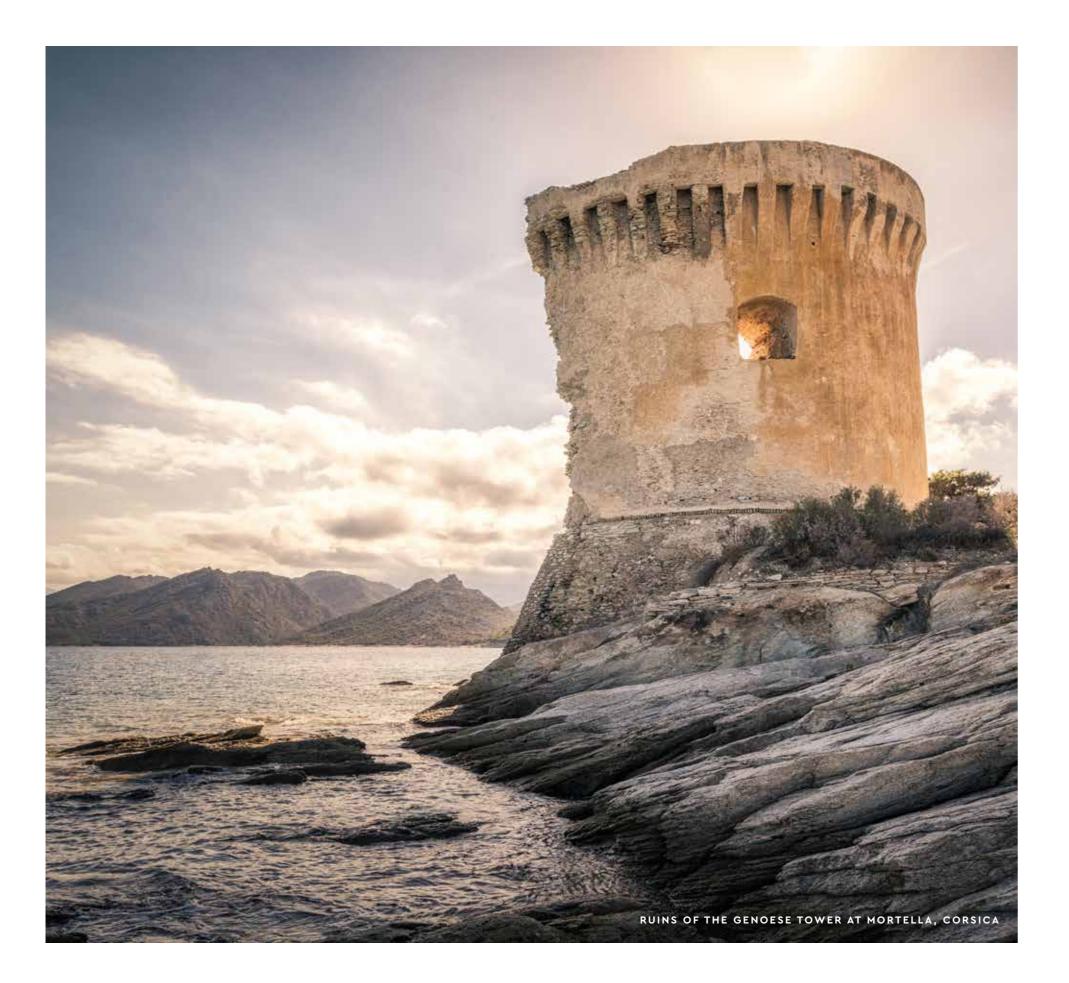

### Mortella Point Corsica

BUILT DURING THE 19TH CENTURY, MARTELLO TOWERS WERE ORIGINALLY CREATED AS COASTAL DEFENSIVE FORTS. THEY WERE INITIALLY INSPIRED BY A LARGER GENOESE DEFENCE SYSTEM AT MORTELLA POINT IN CORSICA.

Typically standing up to 40 feet, their existence served the ideal purpose as the ultimate resistance to cannon fire. Solid in structure and advantageous with a 360 degree view, the towers still survive to this day, preserved as monuments and steeped in years of history.

# Your invitation to explore

IN 1794, DURING THE SIEGE OF SAINT-FLORENT, TWO BRITISH WARSHIPS, HMS FORTITUDE AND JUNO ATTEMPTED TO ATTACK THE TOWER AT MORTELLA POINT. UNSUCCESSFUL IN FEAT, THE STORY OF SUCH AN OCCASION STILL VERY MUCH REMAINS INDENTED IN THIS LATEST COASTAL DEVELOPMENT.