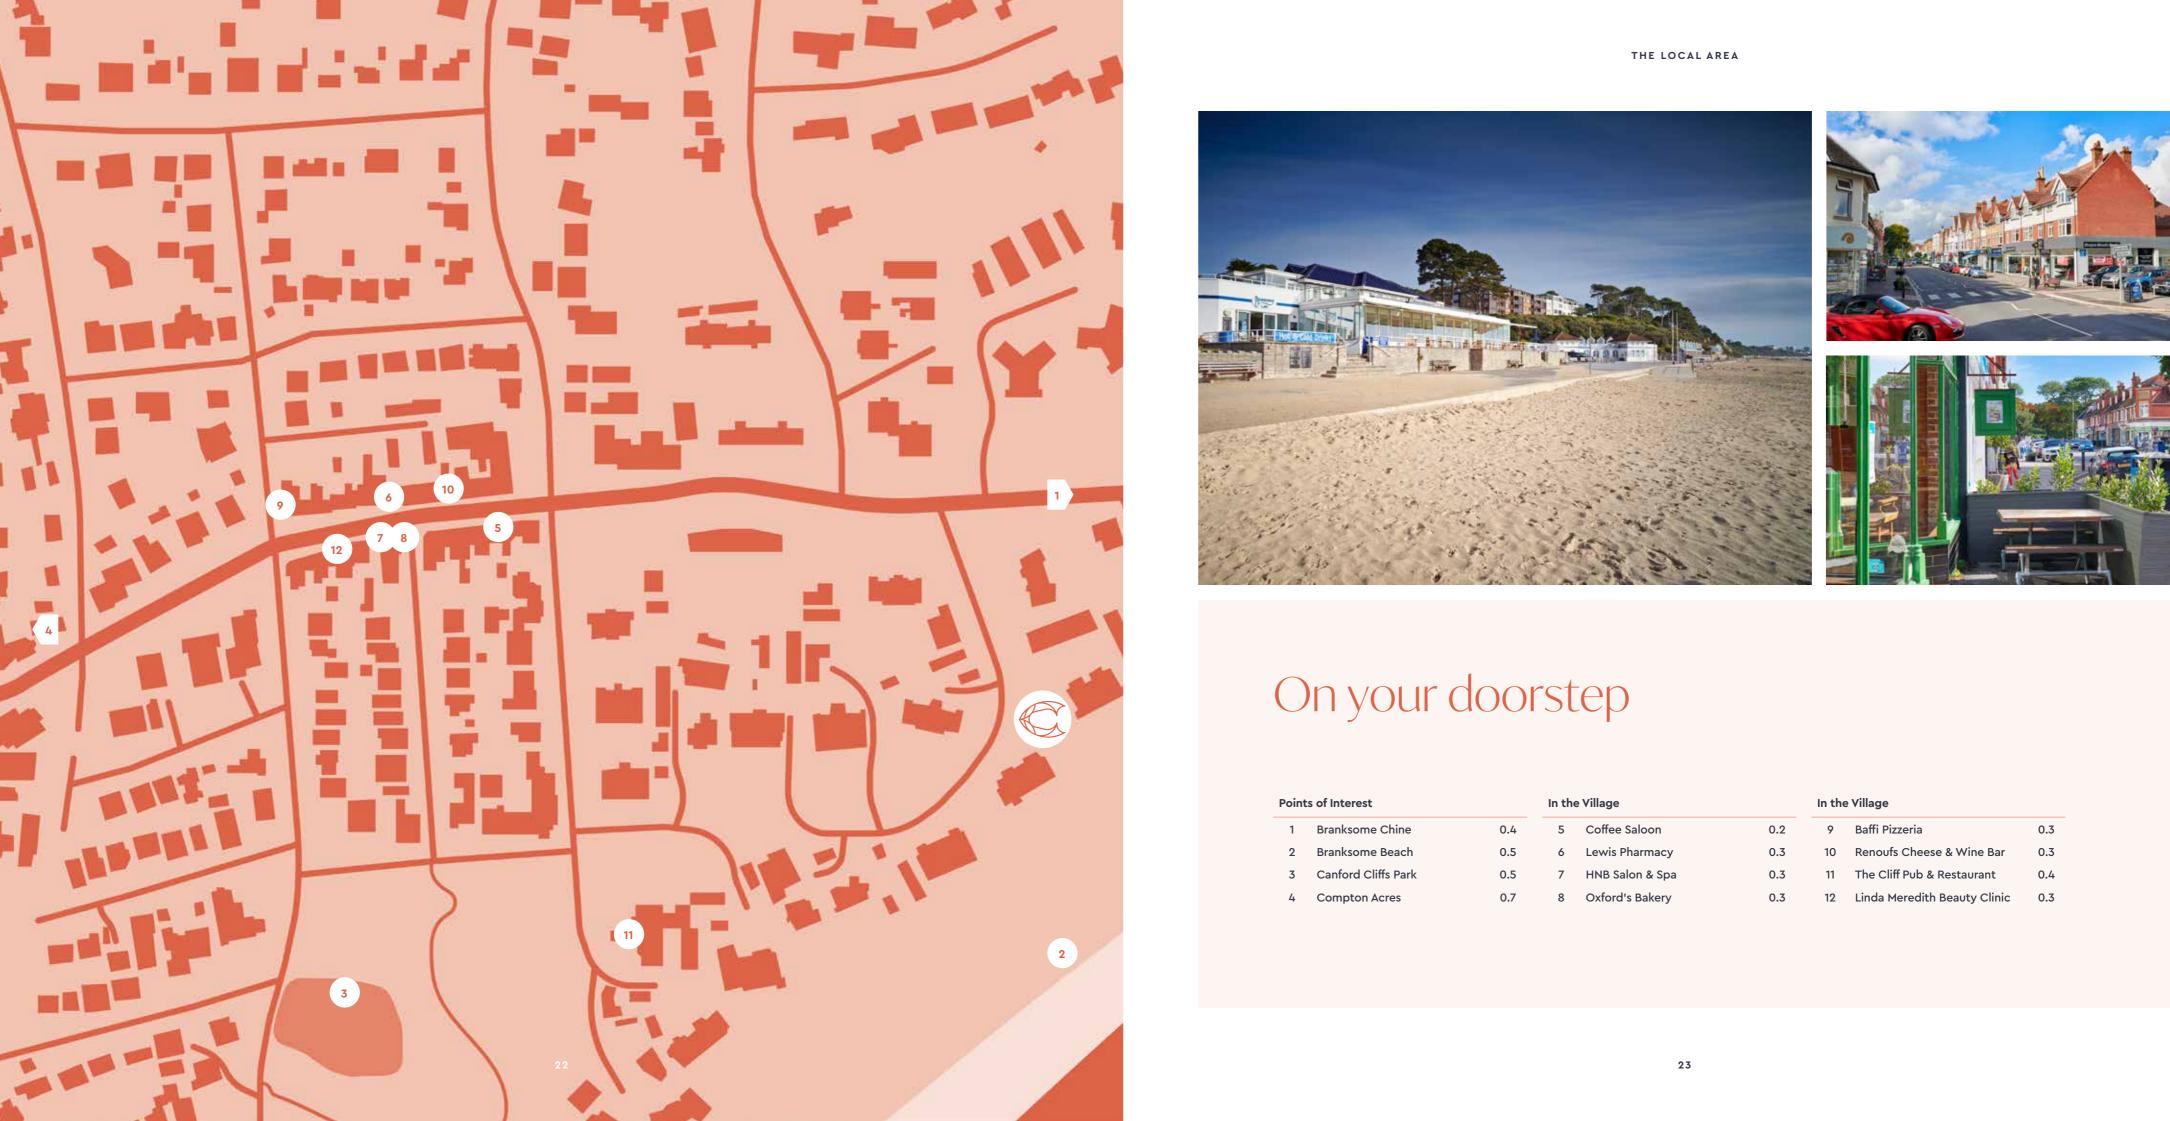

# On your doorstep

With easy connections to London and the Isle of Wight, these residences are truly a passport to a life you have always imagined. We can make it possible.

LET US TAKE YOU HOME.

| Point | ts of Interest           | t Travel |    | el                        | Leisure |    |                           |      |  |
|-------|--------------------------|----------|----|---------------------------|---------|----|---------------------------|------|--|
| 1     | Branksome Beach          | 0.5      | 7  | Branksome Train Station   | 2.0     | 13 | Parkstone Golf Club       | 1.5  |  |
| 2     | Studland Bay             | 3.2      | 8  | Sandbanks Ferry           | 2.5     | 14 | BIC                       | 2.2  |  |
| 3     | Brownsea Island          | 4.5      | 9  | Poole Train Station       | 4.0     | 15 | BH2                       | 3.0  |  |
| 4     | Old Harry Rocks          | 6.2      | 10 | Bournemouth Train Station | 4.5     | 16 | Meyrick Park              | 4.0  |  |
| 5     | New Forest National Park | 14.0     | 11 | Bournemouth Airport       | 9.0     | 17 | Poole Lighthouse          | 4.0  |  |
| 6     | Isle of Wight            | 26.5     | 12 | Lymington Ferry           | 22.0    | 18 | Chewton Glen Hotel & Spa  | 15.0 |  |
|       |                          |          |    |                           |         | 10 | Lime Wood /Herb House Spa | 30.0 |  |

| Points of Interest |                     |     | In the Village |                 |     | In the Village |                              |     |
|--------------------|---------------------|-----|----------------|-----------------|-----|----------------|------------------------------|-----|
| 1                  | Branksome Chine     | 0.4 | 5              | Coffee Saloon   | 0.2 | 9              | Baffi Pizzeria               | 0.3 |
| 2                  | Branksome Beach     | 0.5 | 6              | Lewis Pharmacy  | 0.3 | 10             | Renoufs Cheese & Wine Bar    | 0.3 |
| 3                  | Canford Cliffs Park | 0.5 | 7              | HNB Salon & Spa | 0.3 | 11             | The Cliff Pub & Restaurant   | 0.4 |
| 4                  | Compton Acres       | 0.7 | 8              | Oxford's Bakery | 0.3 | 12             | Linda Meredith Beauty Clinic | 0.3 |