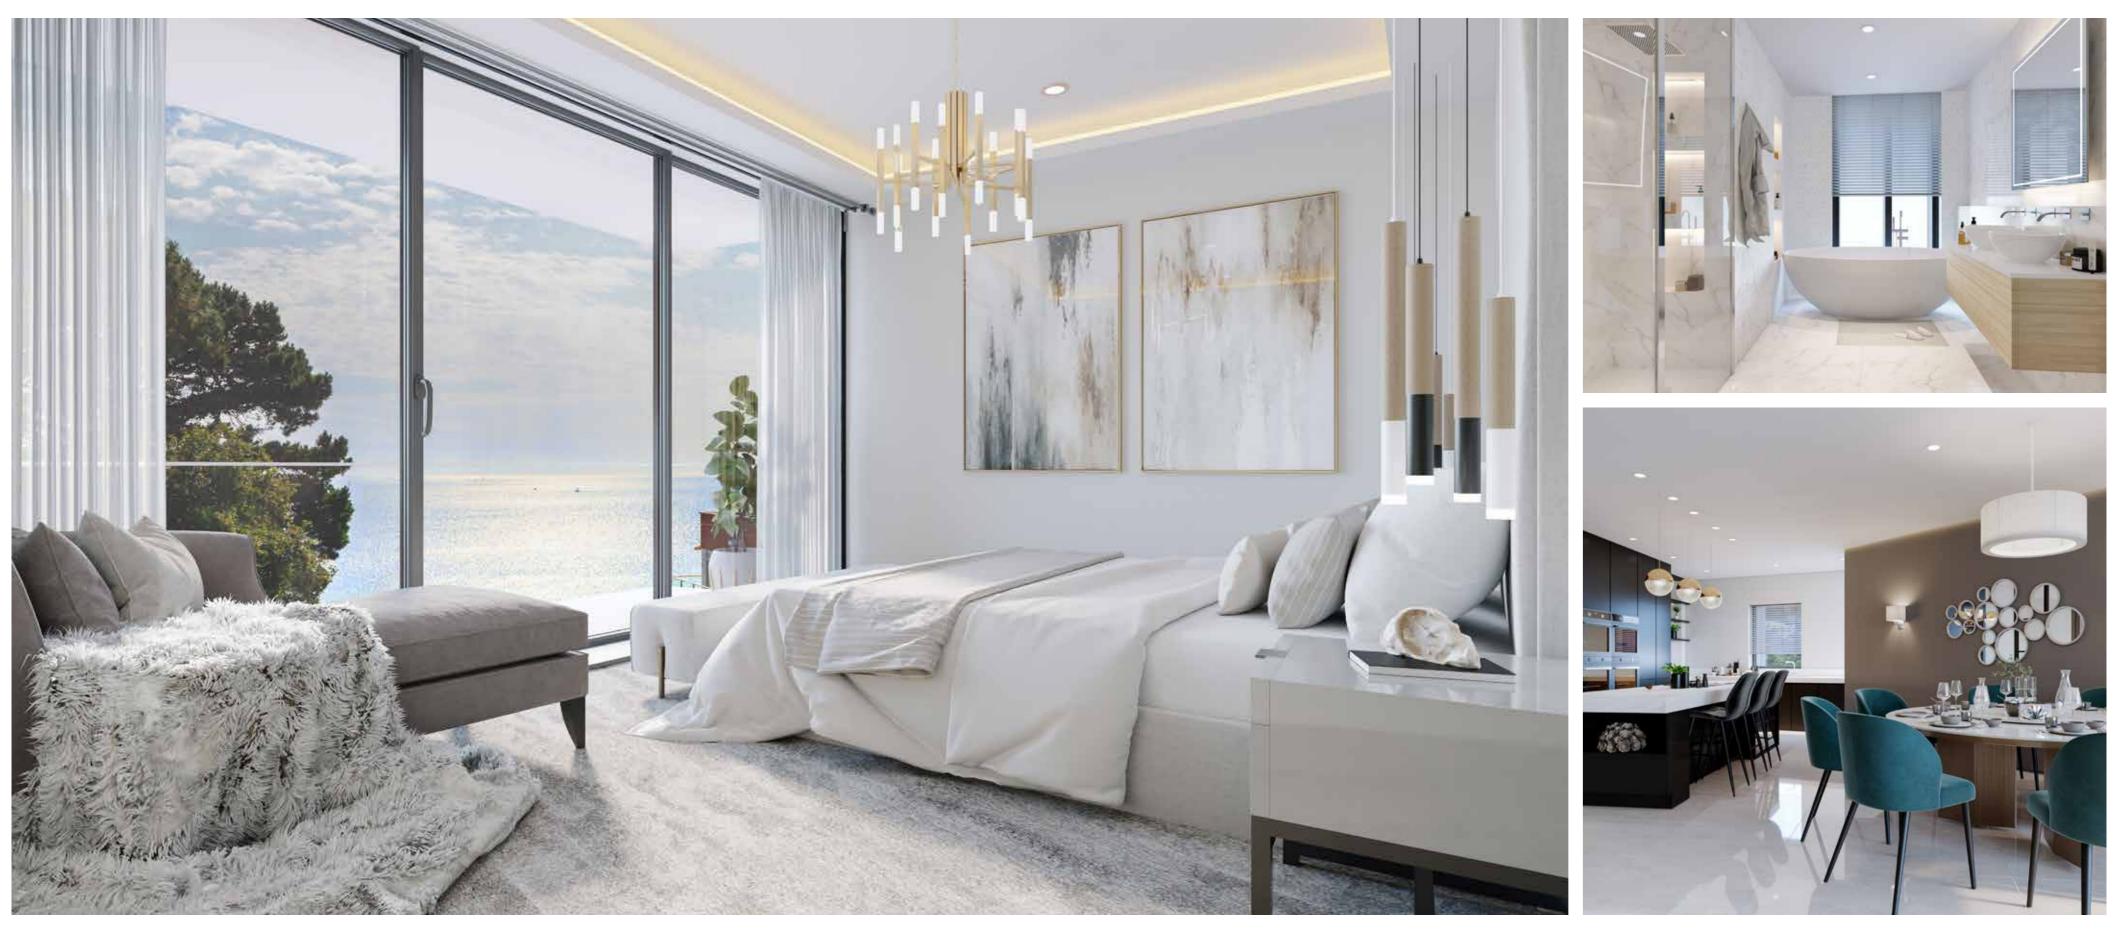

#### Kitchen

- Individually designed kitchens with soft close doors and drawers
- Polished Quartz worktops
- Suite of Gaggenau appliances comprising;
- Fridge-freezer with ice maker
- Oven
- Combination microwave oven
- Coffee machine
- Warming drawer
- Wine cooler
- Integrated dishwasher
- Washing machine
- Tumble dryer
- Quooker boiling and chilled water tap
- Maxmatic waste disposal unit

#### Bathroom and En-Suites

- Bathrooms beautifully appointed by Porcelanosa, comprising;
- Concealed flush WC
- 'Egg-shaped' bath
- Rain effect shower
- 'His and hers' basins (en-suites only)
- Large format Porcelanosa tiles and mosaic feature wall
- Intelligent underfloor heating
- Tailored shelving, alcoves and vanity units

#### Living

- Satino exquisite carpets
- Inset rugs throughout
- Amtico signature flooring tiles
- Electric, flame effect, feature fireplace
- Integrated Sky Q access
- Up to 100mb ultrafast broadband