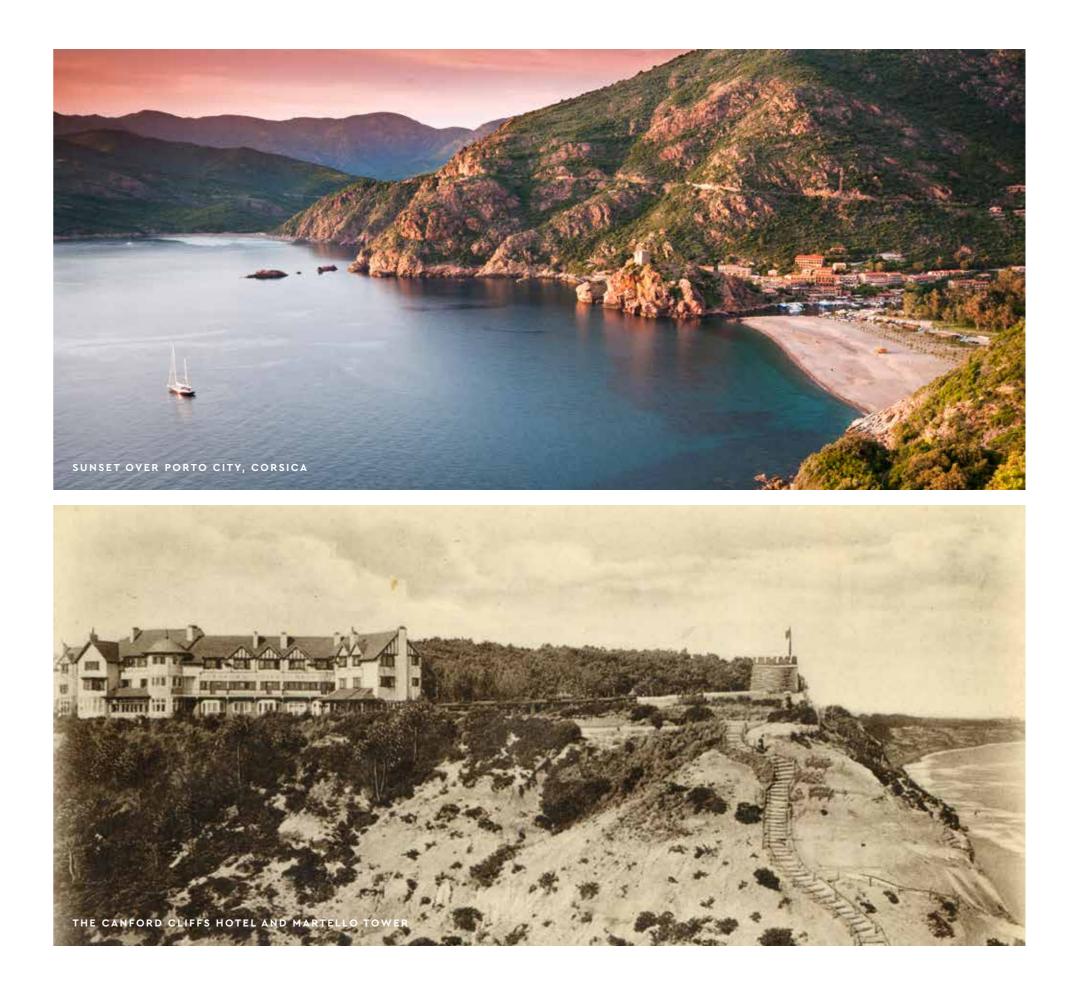

There once stood a Martello tower in Canford Cliffs and for the first time in over fifty years, you are invited to become a part of its future. Here is your invitation to explore your very own paradise.

8

THE HISTORY

9

Live the extraordinary...