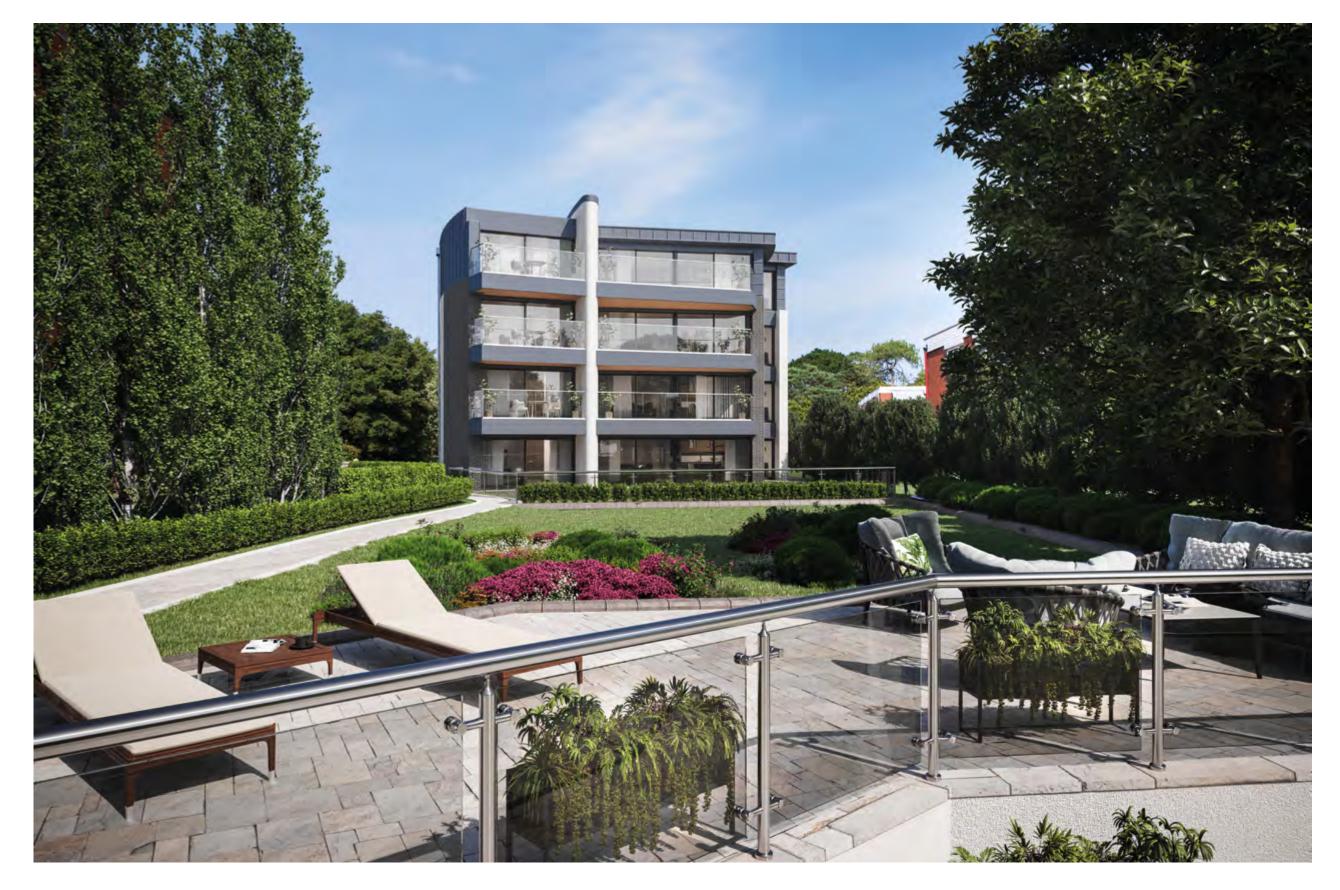

#### EXTERNAL APPEARANCE

As you can see, the building was designed with a contemporary focus, using a combination of blue brick, white render and painted copper to really give a modern feel. With one apartment per floor, we were able to ensure that each unit had the benefit of a view over the landscaped communal grounds and cliff top terrace to the sparkling Poole Bay in the background.

The large balconies encompass the living area and master bedroom of each apartment and are bordered by glass balustrading, giving seamless access to the impressive vista.

The ground floor apartment has a large, bordered, and private garden with Poole Bay still as its ever-present backdrop.