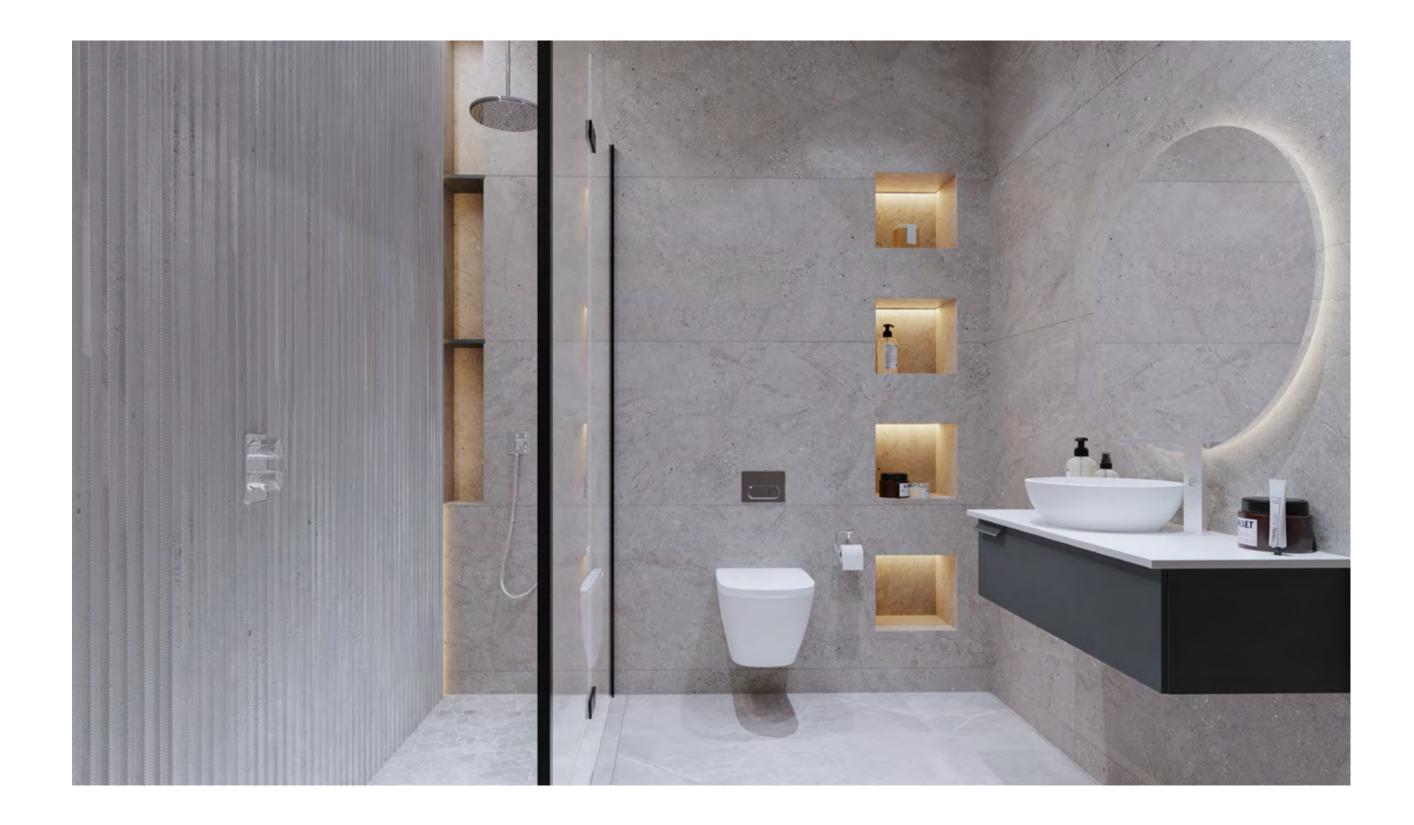

#### INTERNAL APPEARANCE

We have continued the sleek and modern look of the exterior of the building into the interior design of each apartment.

The principle rooms on all floors have access to external balconies, through large floor to ceiling glass sliding doors, enabling the inhabitants to enjoy the stunning panorama from anywhere in the room.

The contemporary island kitchen houses Gaggenau appliances, including wine cooler and coffee maker, topped off with polished Quartz worktops.

The dark ceiling height doors give stunning contrast to the white and grey veined marble flooring throughout the living area and hallway.

The luxury continues into the bathrooms which have been beautifully appointed by Porcelanosa and comprise egg shape baths and 'His & Hers' basins.