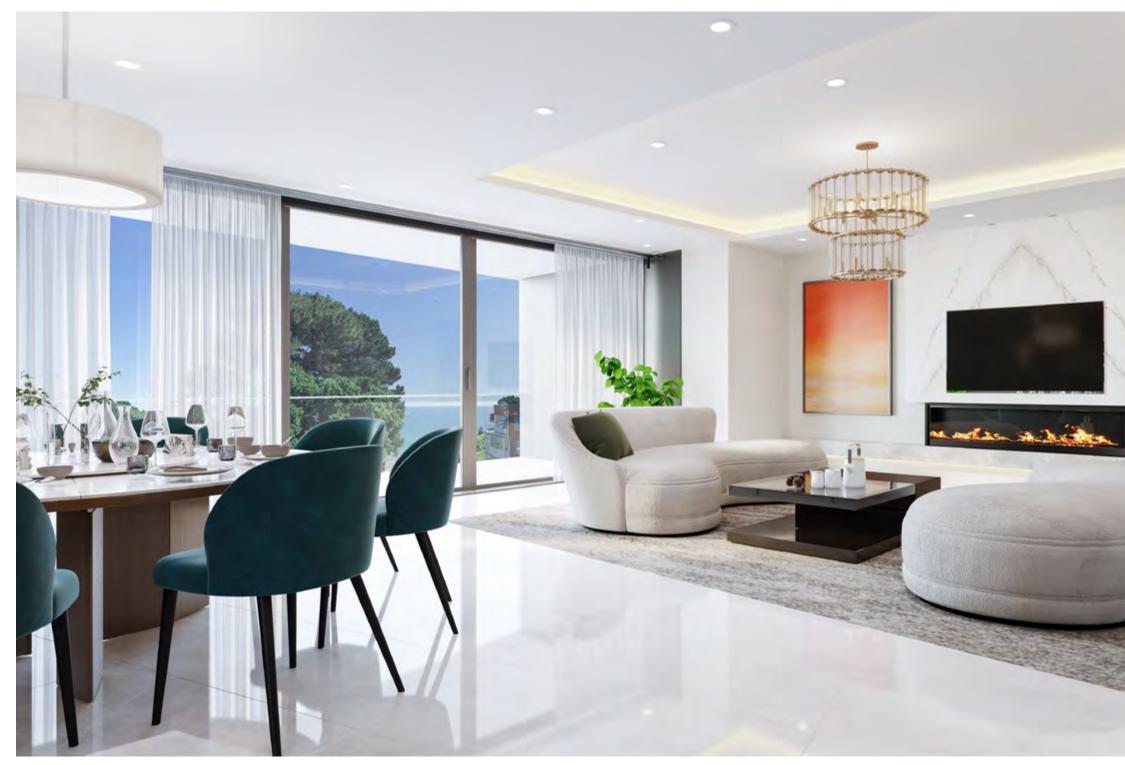

#### INTERNAL APPEARANCE

We have continued the sleek and modern look of the exterior of the building into the interior design of each apartment.

The principle rooms on all floors have access to external balconies, through large floor to ceiling glass sliding doors, enabling the inhabitants to enjoy the stunning panorama from anywhere in the room.

The contemporary island kitchen houses Gaggenau appliances, including wine cooler and coffee maker, topped off with polished Quartz worktops.

The dark ceiling height doors give stunning contrast to the white and grey veined marble flooring throughout the living area and hallway.

#### 3. INTERIOR & FINISH

We have continued the sleek and modern look of the exterior of the building into the interior design of each apartment.

The principle rooms on all floors have access to external balconies, through large floor to ceiling glass sliding doors, enabling the inhabitants to enjoy the stunning panorama from anywhere in the room.