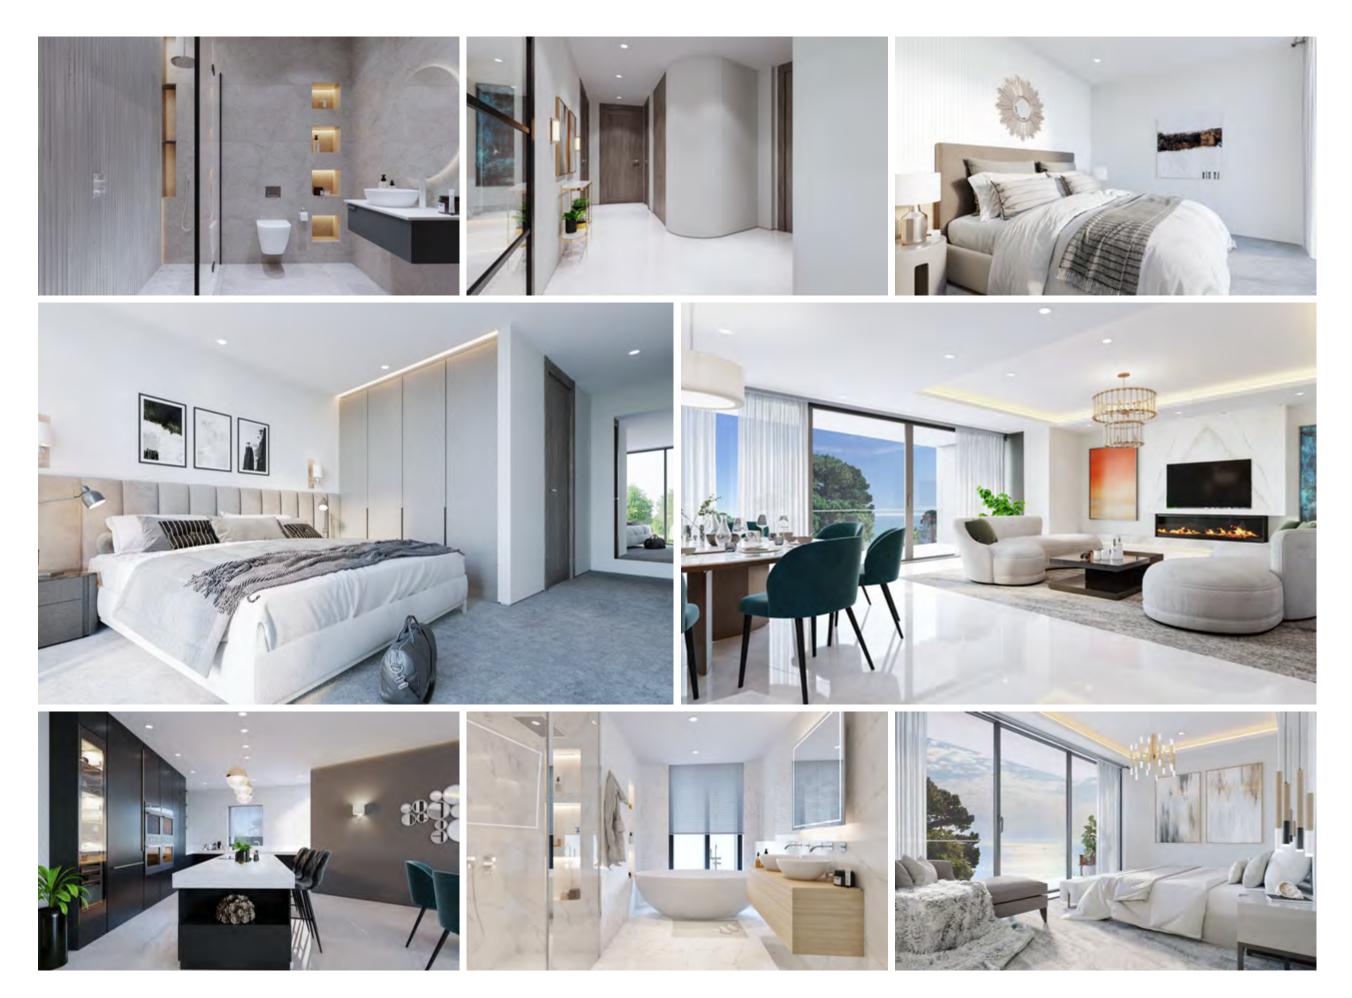

#### INTERNAL APPEARANCE

We have continued the sleek and modern look of the exterior of the building into the interior design of each apartment.

The principle rooms on all floors have access to external balconies, through large floor to ceiling glass sliding doors, enabling the inhabitants to enjoy the stunning panorama from anywhere in the room.

The contemporary island kitchen houses Gaggenau appliances, including wine cooler and coffee maker, topped off with polished Quartz worktops.

The dark ceiling height doors give stunning contrast to the white and grey veined marble flooring throughout the living area and hallway.

The luxury continues into the bathrooms which have been beautifully appointed by Porcelanosa and comprise egg shape baths and 'His & Hers' basins.

#### 3. INTERIOR & FINISH

We have continued the sleek and modern look of the exterior of the building into the interior design of each apartment.

The principle rooms on all floors have access to external balconies, through large floor to ceiling glass sliding doors, enabling the inhabitants to enjoy the stunning panorama from anywhere in the room.