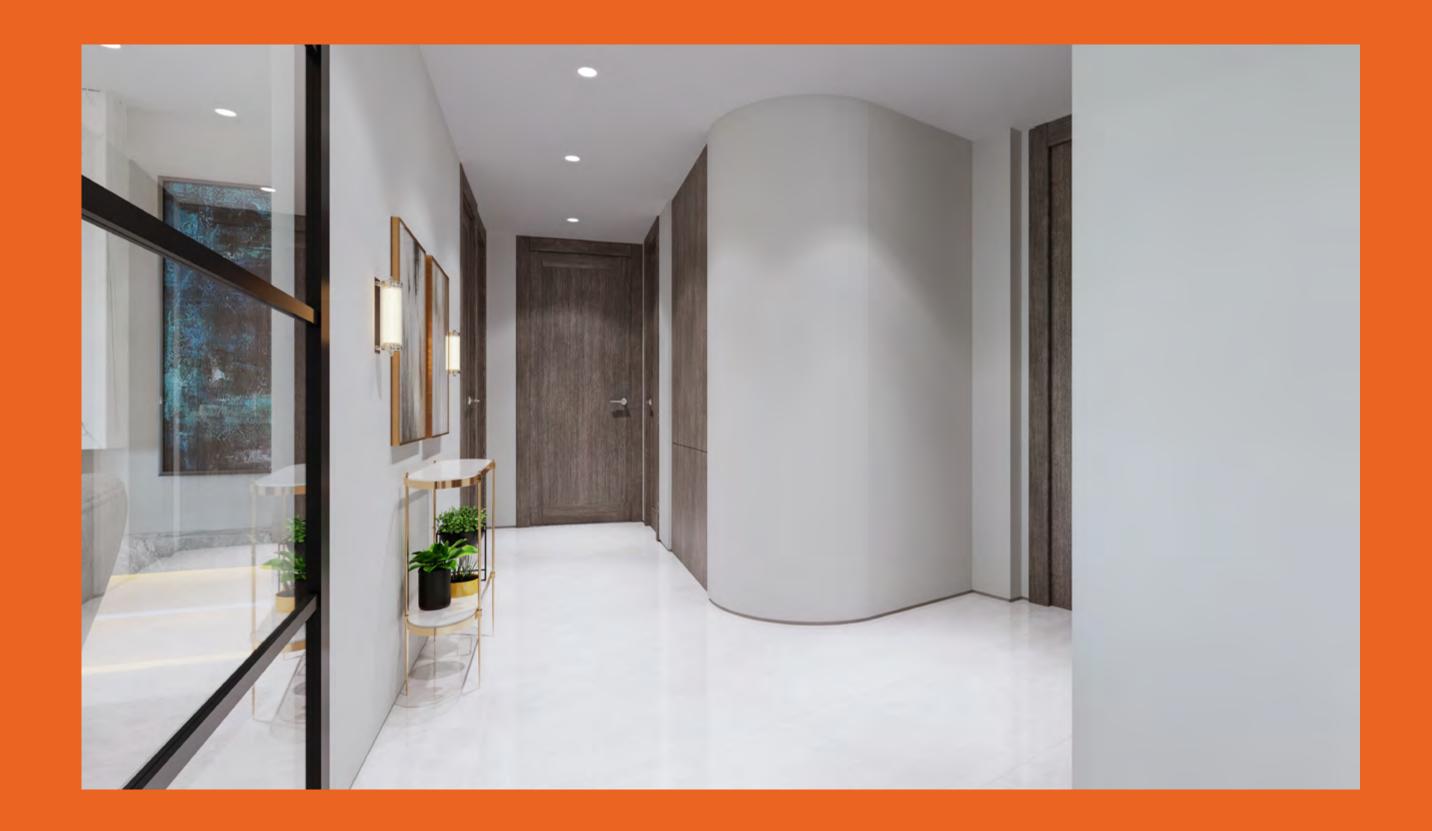

#### INTERNAL APPEARANCE

We have continued the sleek and modern look of the exterior of the building into the interior design of each apartment.

The principle rooms on all floors have access to external balconies, through large floor to ceiling glass sliding doors, enabling the inhabitants to enjoy the stunning panorama from anywhere in the room.

The contemporary island kitchen houses Gaggenau appliances, including wine cooler and coffee maker, topped off with polished Quartz worktops.

The dark ceiling height doors give stunning contrast to the white and grey veined marble flooring throughout the living area and hallway.