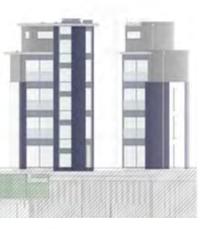

#### EXTERNAL APPEARANCE

As you can see, the building was designed with a contemporary focus, using a combination of blue brick, white render and painted copper to really give a modern feel. With one apartment per floor, we were able to ensure that each unit had the benefit of a view over the landscaped communal grounds and cliff top terrace to the sparkling Poole Bay in the background.

The large balconies encompass the living area and master bedroom of each apartment and are bordered by glass balustrading, giving seamless access to the impressive vista.

The ground floor apartment has a large, bordered, and private garden with Poole Bay still as its ever-present backdrop.