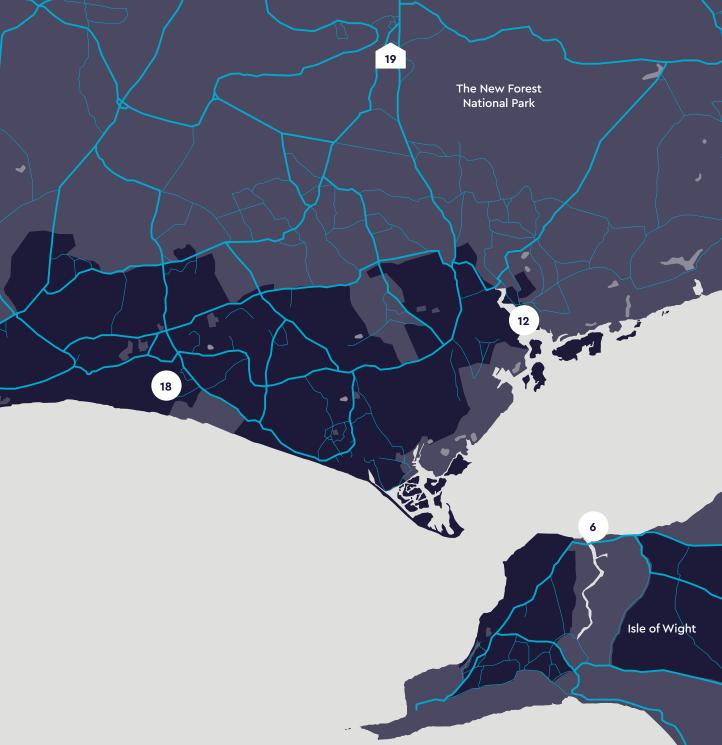

Corsica is an exclusive chance to find a property noteworthy history.

| of the second se | 10     |                                             |             |         | The second se |
|--------------------------------------------------------------------------------------------------------------------------------------------------------------------------------------------------------------------------------------------------------------------------------------------------------------------------------------------------------------------------------------------------------------------------------------------------------------------------------------------------------------------------------------------------------------------------------------------------------------------------------------------------------------------------------------------------------------------------------------------------------------------------------------------------------------------------------------------------------------------------------------------------------------------------------------------------------------------------------------------------------------------------------------------------------------------------------------------------------------------------------------------------------------------------------------------------------------------------------------------------------------------------------------------------------------------------------------------------------------------------------------------------------------------------------------------------------------------------------------------------------------------------------------------------------------------------------------------------------------------------------------------------------------------------------------------------------------------------------------------------------------------------------------------------------------------------------------------------------------------------------------------------------------------------------------------------------------------------------------------------------------------------------------------------------------------------------------------------------------------------------|--------|---------------------------------------------|-------------|---------|-------------------------------------------------------------------------------------------------------------------------------------------------------------------------------------------------------------------------------------------------------------------------------------------------------------------------------------------------------------------------------------------------------------------------------------------------------------------------------------------------------------------------------------------------------------------------------------------------------------------------------------------------------------------------------------------------------------------------------------------------------------------------------------------------------------------------------------------------------------------------------------------------------------------------------------------------------------------------------------------------------------------------------------------------------------------------------------------------------------------------------------------------------------------------------------------------------------------------------------------------------------------------------------------------------------------------------------------------------------------------------------------------------------------------------------------------------------------------------------------------------------------------------------------------------------------------------------------------------------------------------------------------------------------------------------------------------------------------------------------------------------------------------------------------------------------------------------------------------------------------------------------------------------------------------------------------------------------------------------------------------------------------------------------------------------------------------------------------|
| 2 4                                                                                                                                                                                                                                                                                                                                                                                                                                                                                                                                                                                                                                                                                                                                                                                                                                                                                                                                                                                                                                                                                                                                                                                                                                                                                                                                                                                                                                                                                                                                                                                                                                                                                                                                                                                                                                                                                                                                                                                                                                                                                                                            | Point  | s of interest                               |             | Trave   |                                                                                                                                                                                                                                                                                                                                                                                                                                                                                                                                                                                                                                                                                                                                                                                                                                                                                                                                                                                                                                                                                                                                                                                                                                                                                                                                                                                                                                                                                                                                                                                                                                                                                                                                                                                                                                                                                                                                                                                                                                                                                                 |
| 4                                                                                                                                                                                                                                                                                                                                                                                                                                                                                                                                                                                                                                                                                                                                                                                                                                                                                                                                                                                                                                                                                                                                                                                                                                                                                                                                                                                                                                                                                                                                                                                                                                                                                                                                                                                                                                                                                                                                                                                                                                                                                                                              | 1      | Branksome Beach                             | 0.5         | 7       | Branksome Train Station                                                                                                                                                                                                                                                                                                                                                                                                                                                                                                                                                                                                                                                                                                                                                                                                                                                                                                                                                                                                                                                                                                                                                                                                                                                                                                                                                                                                                                                                                                                                                                                                                                                                                                                                                                                                                                                                                                                                                                                                                                                                         |
|                                                                                                                                                                                                                                                                                                                                                                                                                                                                                                                                                                                                                                                                                                                                                                                                                                                                                                                                                                                                                                                                                                                                                                                                                                                                                                                                                                                                                                                                                                                                                                                                                                                                                                                                                                                                                                                                                                                                                                                                                                                                                                                                | 2      | Studland Bay<br>Brownsea Island             | 3.2<br>4 F  | 8       | Sandbanks Ferry<br>Poole Train Station                                                                                                                                                                                                                                                                                                                                                                                                                                                                                                                                                                                                                                                                                                                                                                                                                                                                                                                                                                                                                                                                                                                                                                                                                                                                                                                                                                                                                                                                                                                                                                                                                                                                                                                                                                                                                                                                                                                                                                                                                                                          |
|                                                                                                                                                                                                                                                                                                                                                                                                                                                                                                                                                                                                                                                                                                                                                                                                                                                                                                                                                                                                                                                                                                                                                                                                                                                                                                                                                                                                                                                                                                                                                                                                                                                                                                                                                                                                                                                                                                                                                                                                                                                                                                                                | 3      |                                             | 4.5<br>6.2  | 9<br>10 | Poole Train Station<br>Bournemouth Train Station                                                                                                                                                                                                                                                                                                                                                                                                                                                                                                                                                                                                                                                                                                                                                                                                                                                                                                                                                                                                                                                                                                                                                                                                                                                                                                                                                                                                                                                                                                                                                                                                                                                                                                                                                                                                                                                                                                                                                                                                                                                |
|                                                                                                                                                                                                                                                                                                                                                                                                                                                                                                                                                                                                                                                                                                                                                                                                                                                                                                                                                                                                                                                                                                                                                                                                                                                                                                                                                                                                                                                                                                                                                                                                                                                                                                                                                                                                                                                                                                                                                                                                                                                                                                                                | 4<br>5 | Old Harry Rocks<br>New Forest National Park | 6.2<br>14.0 | 10      | Bournemouth Train Station<br>Bournemouth Airport                                                                                                                                                                                                                                                                                                                                                                                                                                                                                                                                                                                                                                                                                                                                                                                                                                                                                                                                                                                                                                                                                                                                                                                                                                                                                                                                                                                                                                                                                                                                                                                                                                                                                                                                                                                                                                                                                                                                                                                                                                                |
|                                                                                                                                                                                                                                                                                                                                                                                                                                                                                                                                                                                                                                                                                                                                                                                                                                                                                                                                                                                                                                                                                                                                                                                                                                                                                                                                                                                                                                                                                                                                                                                                                                                                                                                                                                                                                                                                                                                                                                                                                                                                                                                                | 6      | Isle of Wight                               | 26.5        | 12      | Lymington Ferry                                                                                                                                                                                                                                                                                                                                                                                                                                                                                                                                                                                                                                                                                                                                                                                                                                                                                                                                                                                                                                                                                                                                                                                                                                                                                                                                                                                                                                                                                                                                                                                                                                                                                                                                                                                                                                                                                                                                                                                                                                                                                 |
|                                                                                                                                                                                                                                                                                                                                                                                                                                                                                                                                                                                                                                                                                                                                                                                                                                                                                                                                                                                                                                                                                                                                                                                                                                                                                                                                                                                                                                                                                                                                                                                                                                                                                                                                                                                                                                                                                                                                                                                                                                                                                                                                |        |                                             |             |         |                                                                                                                                                                                                                                                                                                                                                                                                                                                                                                                                                                                                                                                                                                                                                                                                                                                                                                                                                                                                                                                                                                                                                                                                                                                                                                                                                                                                                                                                                                                                                                                                                                                                                                                                                                                                                                                                                                                                                                                                                                                                                                 |

#### Leisure

| 2.0  | 13 | Parkstone Golf Club      | 1.5  |
|------|----|--------------------------|------|
| 2.5  | 14 | BIC                      | 2.2  |
| 4.0  | 15 | BH2                      | 3.0  |
| 4.5  | 16 | Meyrick Park             | 4.0  |
| 9.0  | 17 | Poole Lighthouse         | 4.0  |
| 22.0 | 18 | Chewton Glen Hotel & Spa | 15.0 |
|      | 19 | Lime Wood/Herb House Spa | 30.0 |