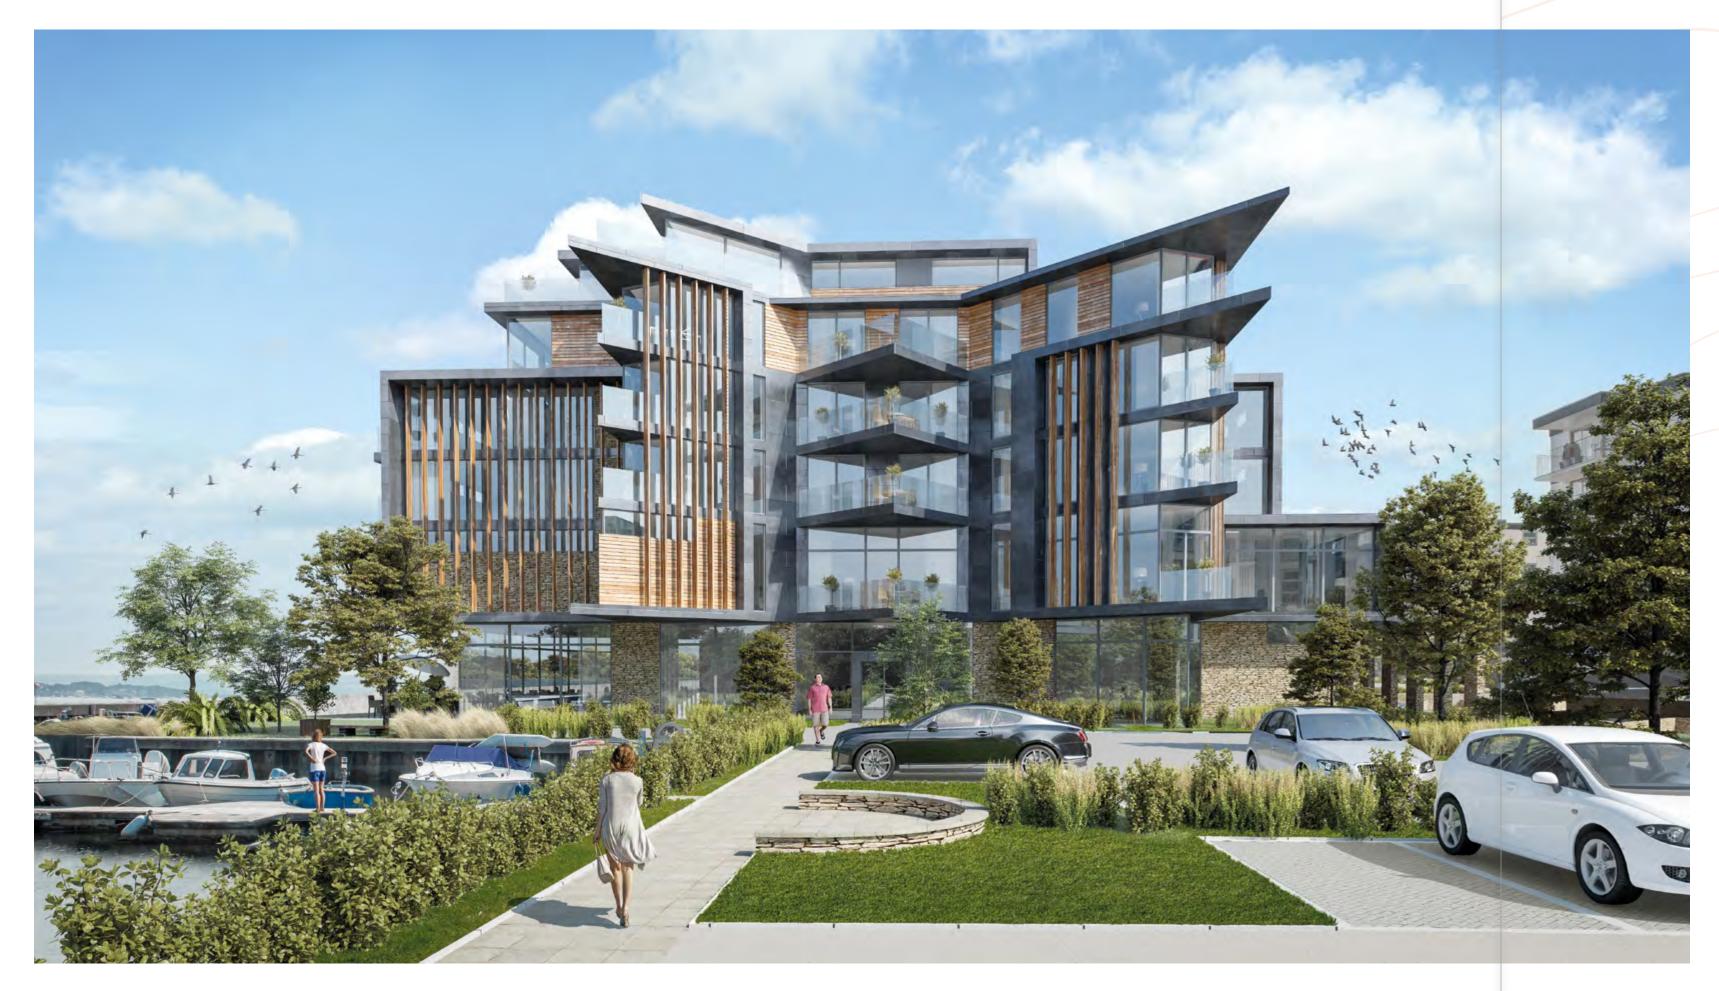

### INTRODUCTION

Allow us to formally introduce you to Dorset's most well-kept secret. Designed and envisioned by Fortitudo, Corsica in Canford Cliffs, Dorset, development.

The Corsica portfolio is made up of four exceptional residences, each featuring three double bedrooms, enviable outside space with uninterrupted views, white vein marble and the best Gaggenau appliances.

#### EXTERNAL APPEARANCE

As you can see, the building was designed with a contemporary focus, using a combination of blue brick, white render and painted copper to really give a modern feel. With one apartment per floor, we were able to ensure that each unit had the benefit of a view over the landscaped communal grounds and cliff top terrace to the sparkling Poole Bay in the background.

The large balconies encompass the living area and master bedroom of each apartment and are bordered by glass balustrading, giving seamless access to the impressive vista.

The ground floor apartment has a large, bordered, and private garden with Poole Bay still as its ever-present backdrop.