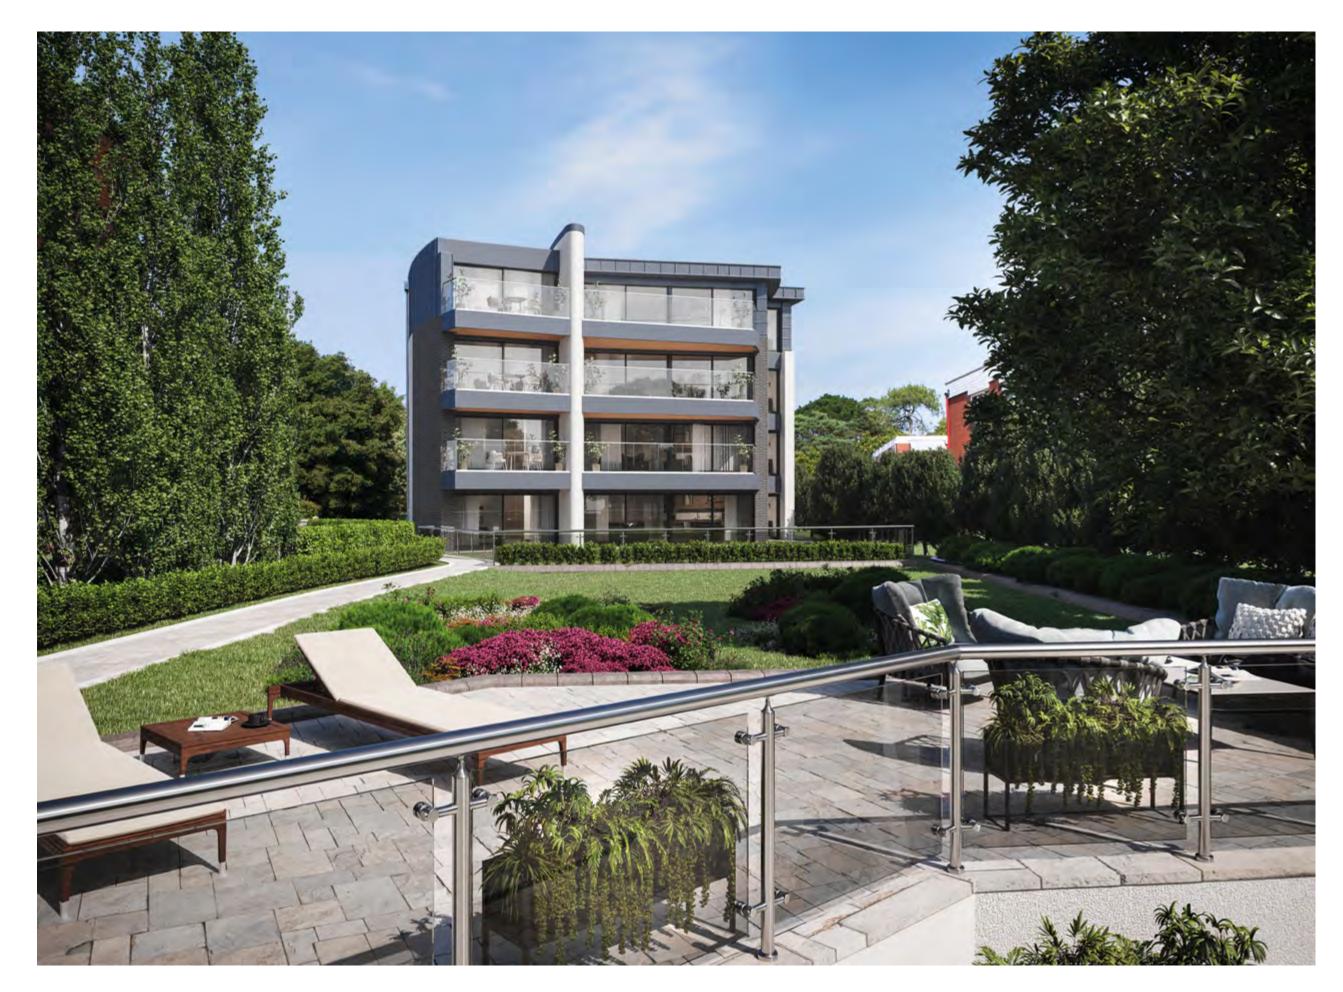

#### EXTERNAL APPEARANCE

As you can see, the building was designed with a contemporary focus, using a combination of blue brick, white render and painted copper to really give a modern feel. With one apartment per floor, we were able to ensure that each unit had the benefit of a view over the landscaped communal grounds and cliff top terrace to the sparkling Poole Bay in the background.

The large balconies encompass the living area and master bedroom of each apartment and are bordered by glass balustrading, giving seamless access to the impressive vista.

The ground floor apartment has a large, bordered, and private garden with Poole Bay still as its ever-present backdrop.

#### INTERNAL APPEARANCE

We have continued the sleek and modern look of the exterior of the building into the interior design of each apartment.

The principle rooms on all floors have access to external balconies, through large floor to ceiling glass sliding doors, enabling the inhabitants to enjoy the stunning panorama from anywhere in the room.