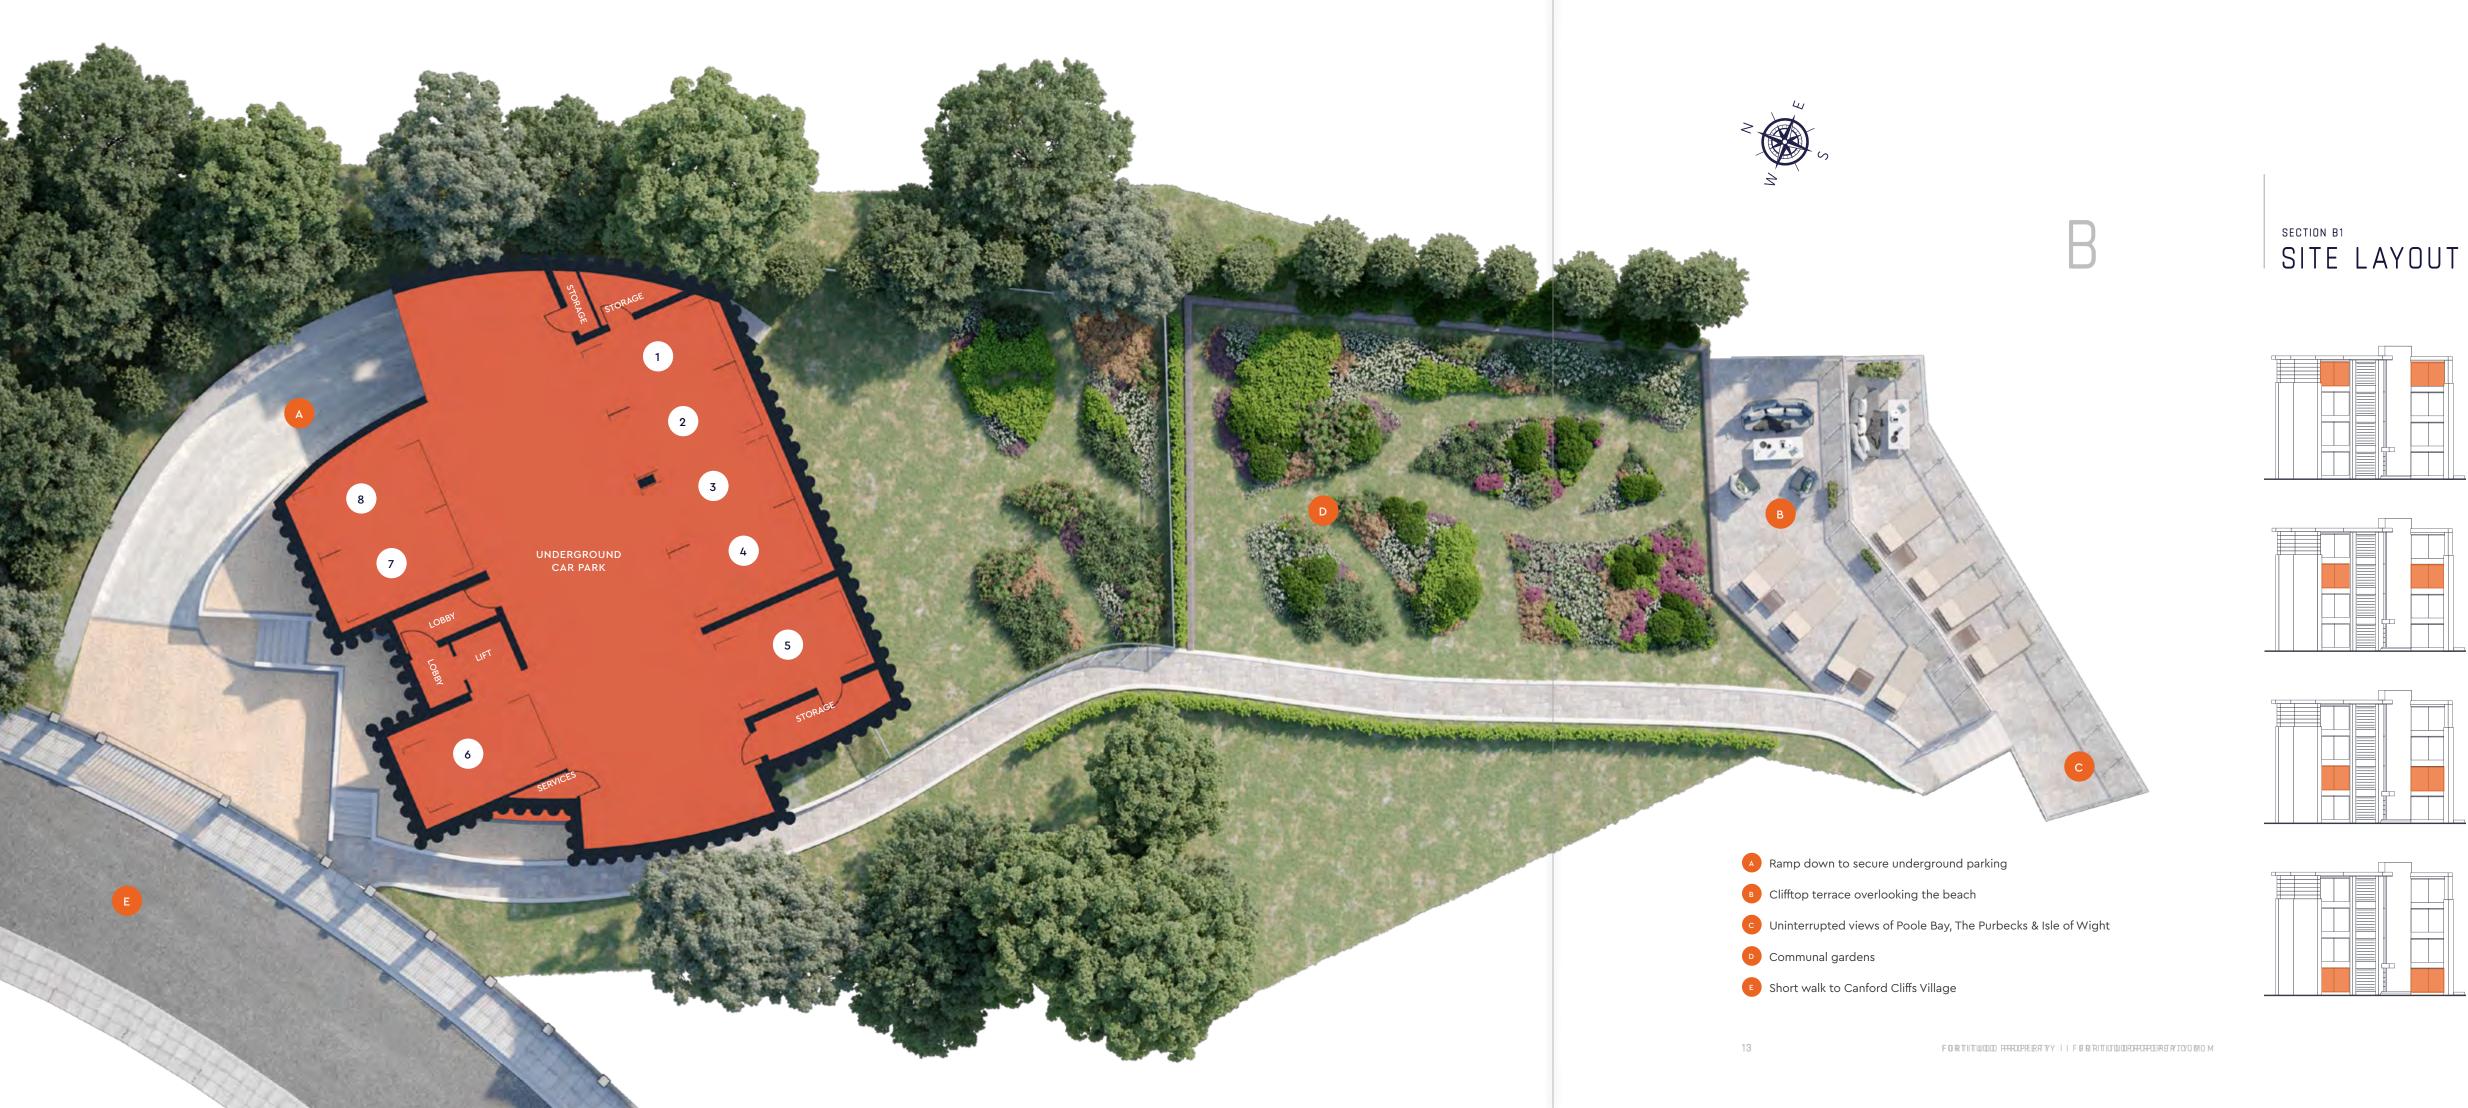

#### EXTERNAL APPEARANCE

As you can see, the building was designed with a contemporary focus, using a combination of blue brick, white render and painted copper to really give a modern feel. With one apartment per floor, we were able to ensure that each unit had the benefit of a view over the landscaped communal grounds and cliff top terrace to the sparkling Poole Bay in the background.

The large balconies encompass the living area and master bedroom of each apartment and are bordered by glass balustrading, giving seamless access to the impressive vista.

The ground floor apartment has a large, bordered, and private garden with Poole Bay still as its ever-present backdrop.