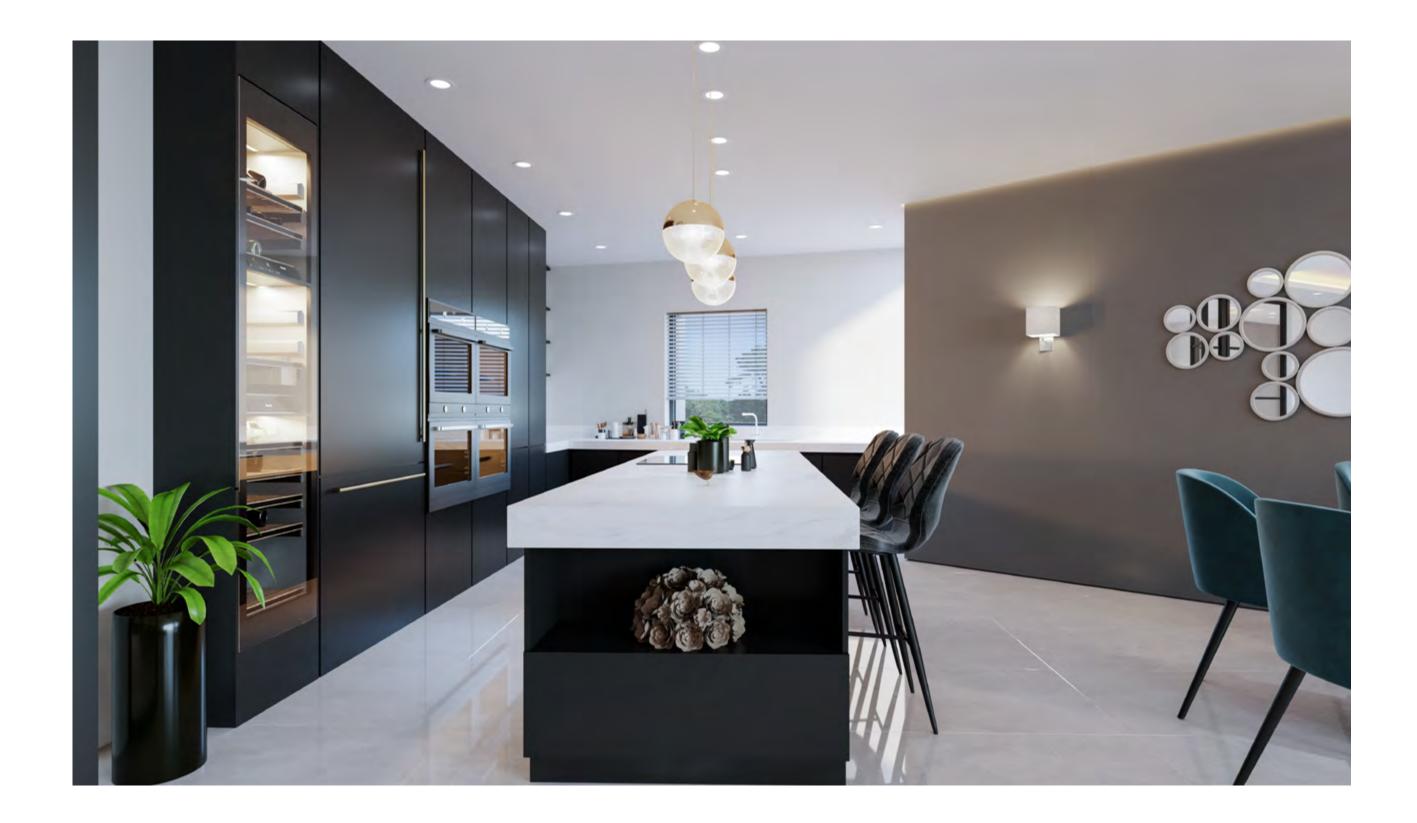

#### INTERNAL APPEARANCE

We have continued the sleek and modern look of the exterior of the building into the interior design of each apartment.

The principle rooms on all floors have access to external balconies, through large floor to ceiling glass sliding doors, enabling the inhabitants to enjoy the stunning panorama from anywhere in the room.

The contemporary island kitchen houses Gaggenau appliances, including wine cooler and coffee maker, topped off with polished Quartz worktops.

The dark ceiling height doors give stunning contrast to the white and grey veined marble flooring throughout the living area and hallway.

The luxury continues into the bathrooms which have been beautifully appointed by Porcelanosa and comprise egg shape baths and 'His & Hers' basins.

#### 3. INTERIOR & FINISH

We have continued the sleek and modern look of the exterior of the building into the interior design of each apartment.

The principle rooms on all floors have access to external balconies, through large floor to ceiling glass sliding doors, enabling the inhabitants to enjoy the stunning panorama from anywhere in the room.