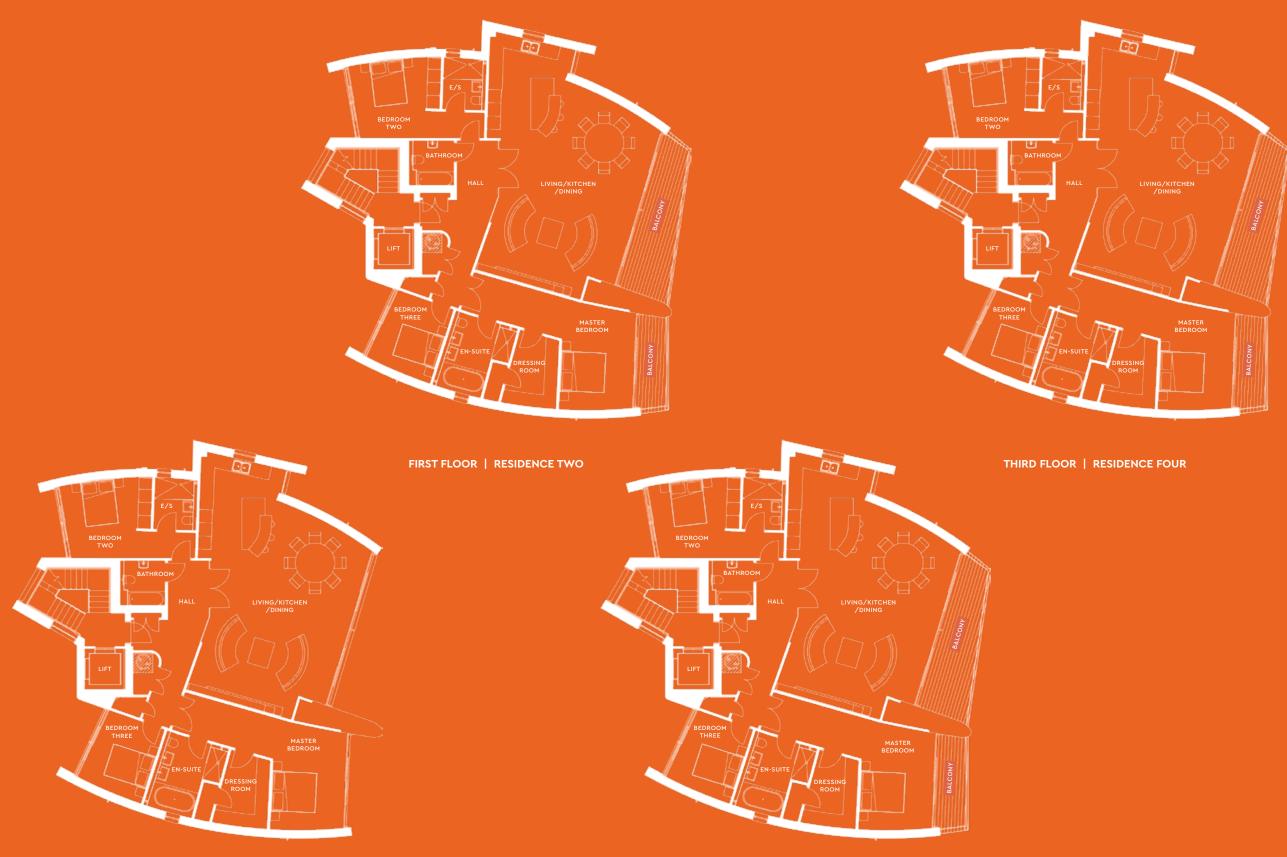

## RESIDENCE FOUR | BRITANNIA

Positioned at the top of Corsica sits this magnificent apartment. With views looking out over Sandbanks, Studland and, on a perfect day, even the Isle of Wight, 'Britannia' undoubtedly boasts one of the best views in the area. Be the ruler of the tower, where every day is a joy.

#### RESIDENCE THREE | NEPTUNE

Historically the original Martello Tower boasted this floor as the ultimate and pinnacle location for protecting the forts. Once referred to as 'the gun platform', this apartment is flooded with the surrounding light with views stretching from every angle.

### RESIDENCE TWO | TRAFALGAR

Once referred to as the officers quarters' or 'The Garrison', this first floor apartment is a quintessential space and offers incredible views over the bay and surrounding areas. This is your base and your sanctuary, perfectly situated to make the ultimate home.

## RESIDENCE ONE | WATERLOO

Traditionally known in the original Martello Towers as the powder room or the guard, this ground floor apartment boasts light and space with exceptional and exclusive access to the ground floor gardens. With the ocean views and private outdoor living area, the new owner of this apartment will be the gatekeepers of this exceptional building.