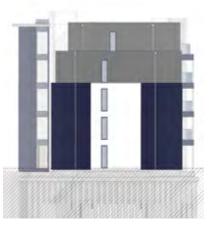

#### EXTERNAL APPEARANCE

As you can see, the building was designed with a contemporary focus, using a combination of blue brick, white render and painted copper to really give a modern feel. With one apartment per floor, we were able to ensure that each unit had the benefit of a view over the landscaped communal grounds and cliff top terrace to the sparkling Poole Bay in the background.

The large balconies encompass the living area and master bedroom of each apartment and are bordered by glass balustrading, giving seamless access to the impressive vista.

The ground floor apartment has a large, bordered, and private garden with Poole Bay still as its ever-present backdrop.