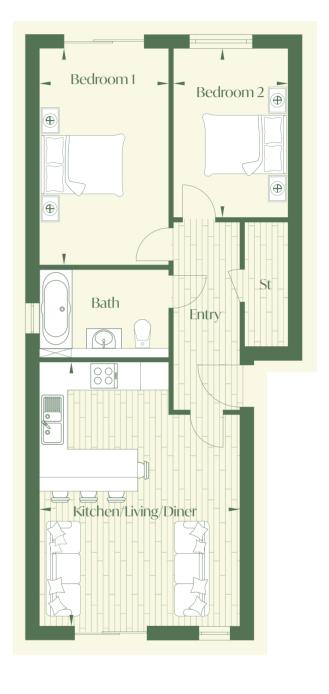

# Measurements

| Kitchen/Living | g/Diner       |
|----------------|---------------|
| 5.68m x 4.34m  | 18'7" × 14'2" |
| Bedroom 1      |               |
| 4.67m x 2.79m  | 15′3″ × 9′1″  |
| Bedroom 2      |               |
| 3.63m x 2.46m  | 11'10" × 8'0" |

Room dimensions are approximate and should not be taken as exact measurements.

Room dimensions are approximate and should not be taken as exact measurements.

XX