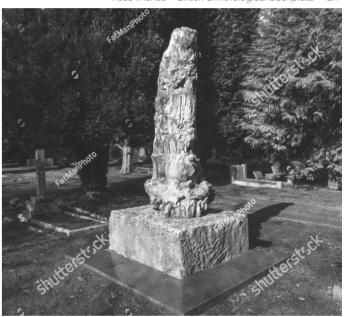

'Rose finches' - British Ornithological bookplate - 1877

Wallace's grave - the fossilised, 7-foot trunk of a 146-million-year-old conifer.

Despite his many contributions to science and his prolific writing, it was only after his death that Wallace became more well known.

He spent his latter years living happily in Broadstone, where he died in 1913 at the age of 90.

Despite suggestions he should be buried alongside Darwin in Westminster Abbey he was laid to rest in Broadstone Cemetery, with his grave being marked with a most unconventional monument - the fossilised, 7-foot trunk of a 146-million-year-old conifer.