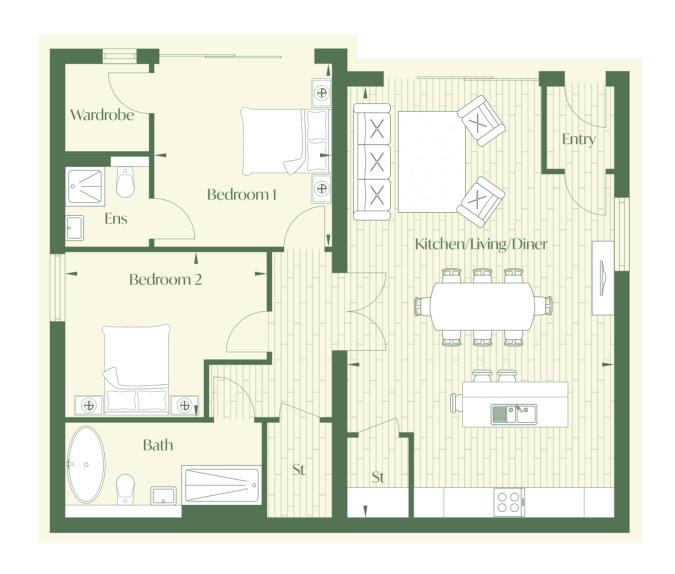

# FLAT 2

| Kitchen/Living/Diner |                |  |
|----------------------|----------------|--|
| 8.62m x 5.27m        | 28'3" × 17'3"  |  |
| Bedroom 1            |                |  |
| 3.63m x 3.56m        | 11′10" × 11′8" |  |
| Bedroom 2            |                |  |
| 4.06m x 3.31m        | 13′3″ × 10′10″ |  |

Room dimensions are approximate and should not be taken as exact measurements.

Room dimensions are approximate and should not be taken as exact measurements.

XX