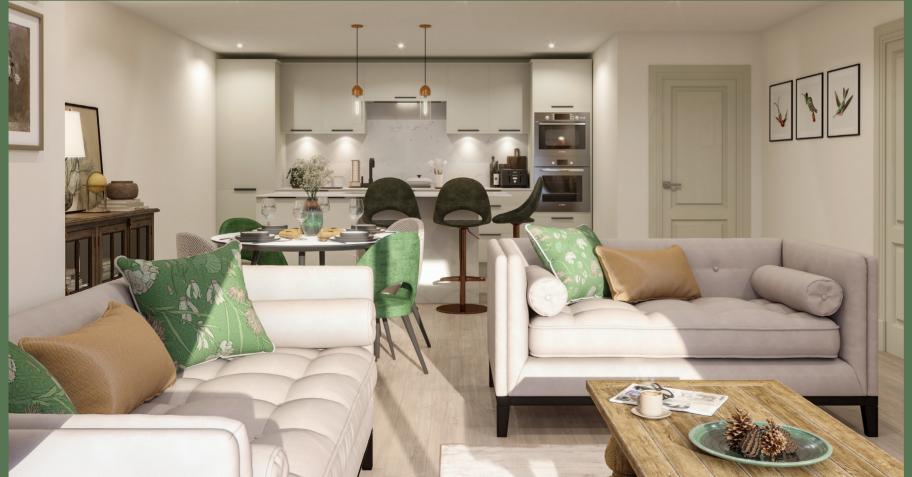

Each exceptional apartment combines sleel modern design, spacious open plan interiors and high-spec luxury fittings. The end result is an impressive and inspirational home that's welcoming and comfortable.

Whether you're relaxing, entertaining or enjoying family time, your new Wallace House home will be the perfect place to create lasting memories.

VI

### KITCHEN

- Individually designed layouts
- · Central island or breakfast bar
- 20mm stone work surfaces and tiled splash-bac
- Luxury Bosch appliances including
  - Induction hob
  - Multi-function oven
  - Full height fridge freezer
  - Multi-function integrated dishwasher
  - I bowl sink and mixer tap
- LED ceiling downlighters, feature pendants and concealed LED lighting to wall cabinets
- TV, telephone & satellite points
- Wood effect luxury vinyl tile

### LIVING ROOM

- French doors opening onto the private rear garden (specified ground floor units)
- TV, telephone & satellite points
- Luxury Carpets