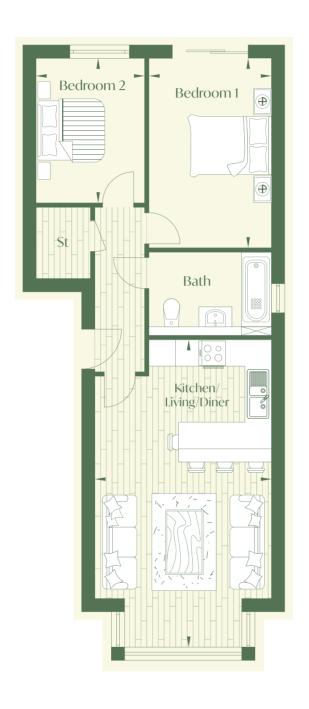

# FLAT 2

| Kitchen/Living/Diner |                |  |
|----------------------|----------------|--|
| 8.62m x 5.27m        | 28'3" × 17'3"  |  |
| Bedroom 1            |                |  |
| 3.63m x 3.56m        | 11′10" × 11′8" |  |
| Bedroom 2            |                |  |
| 4.06m x 3.31m        | 13′3″ × 10′10″ |  |

# Measurements

| Kitchen/Living | g/Diner       |
|----------------|---------------|
| 5.68m x 4.34m  | 18'7" × 14'2" |
| Bedroom 1      |               |
| 4.67m x 2.79m  | 15′3″ × 9′1″  |
| Bedroom 2      |               |
| 3.63m x 2.46m  | 11'10" × 8'0" |

Room dimensions are approximate and should not be taken as exact measurements.

Room dimensions are approximate and should not be taken as exact measurements.

XX