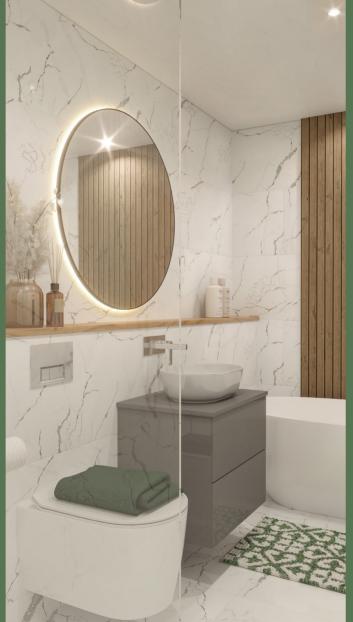

### **BATHROOMS**

- Fully tiled
- Porcelanosa wall and floor tiles
- High specification sanitaryware
- Wall hung pan, concealed cistern and white dual flush
- Wall hung vanity unit
- Wall-mounted mirror (or mirrored recess)
- Brushed brass towel radiator
- Dual voltage shaving socket