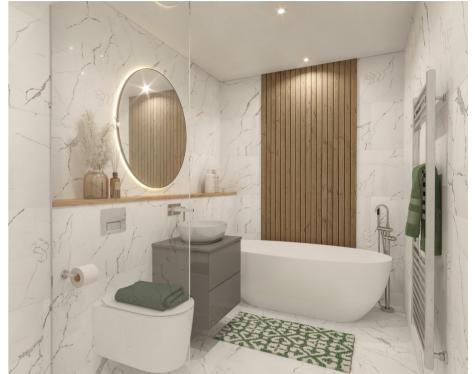

### **BATHROOMS**

- Fully tiled
- Porcelanosa wall and floor tiles
- High specification sanitaryware
- Wall hung pan, concealed cistern and white dual flush
- Wall hung vanity unit
- Wall-mounted mirror (or mirrored recess)
- Brushed brass towel radiator
- Dual voltage shaving socket