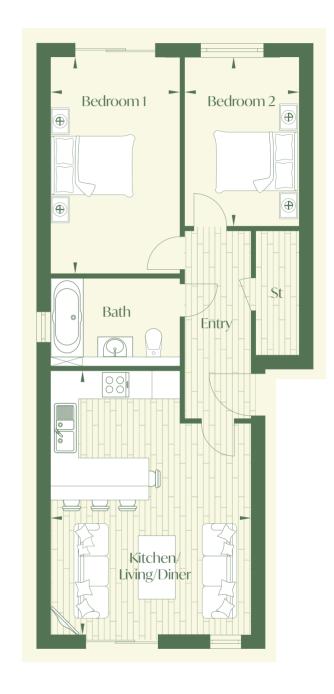

# Measurements

| Kitchen/Living | g/Diner       |
|----------------|---------------|
| 5.68m x 4.34m  | 18′7″ × 14′2″ |
| Bedroom 1      |               |
| 4.67m x 2.79m  | 15′3″ × 9′1″  |
| Bedroom 2      |               |
| 3.63m x 2.46m  | 11′10″ × 8′0″ |

Kitchen/Living/Diner

Bedroom 1

Bedroom 2

Room dimensions are approximate and should not be taken as exact measurements.

Room dimensions are approximate and should not be taken as exact measurements.