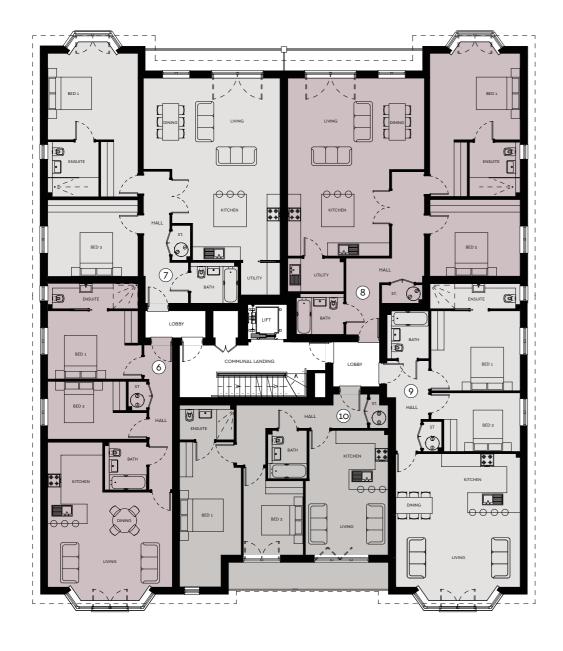

### First Floor

| Apartment | Bedrooms | Total Area sq ft | Total Area m <sup>2</sup> |
|-----------|----------|------------------|---------------------------|
| 6         | 2        | 828              | 77                        |
| 7         | 2        | 1,151            | 107                       |
| 8         | 2        | 1,227            | 114                       |
| 9         | 2        | 871              | 81                        |
| 10        | 2        | 764              | 71                        |

### Second Floor

| Apartment | Bedrooms | Total Area sq ft | Total Area m <sup>2</sup> |
|-----------|----------|------------------|---------------------------|
| 11        | 2        | 990              | 92                        |
| 12        | 3        | 1,194            | 111                       |
| 13        | 3        | 1,216            | 113                       |
| 14        | 2        | 1,001            | 93                        |

Room dimensions are approximate and should not be taken as exact measurements.

Room dimensions are approximate and should not be taken as exact measurements.