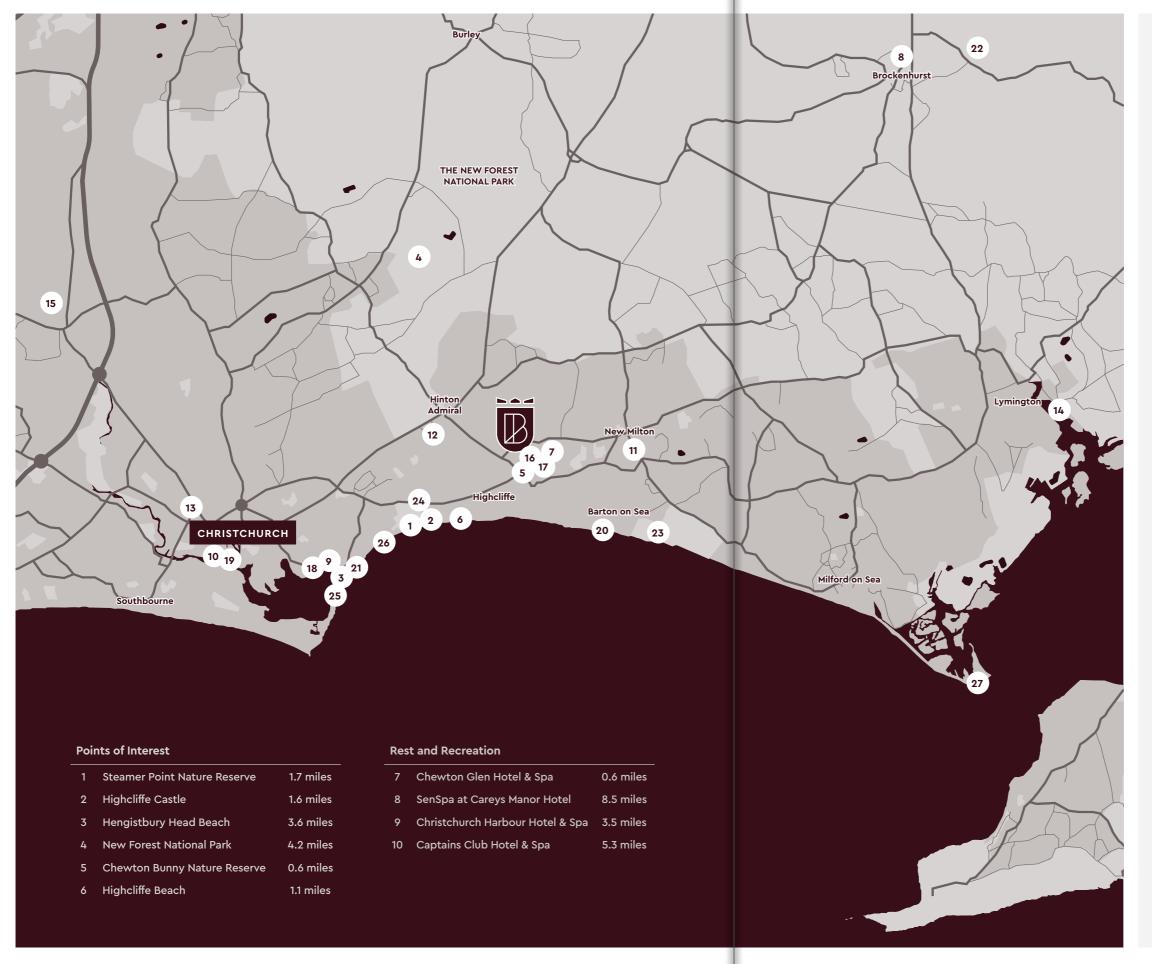

# On Your Doorstep

#### Travel

| 11 | New Milton Train Station     | 1.5 miles |
|----|------------------------------|-----------|
| 12 | Hinton Admiral Train Station | 1.9 miles |
| 13 | Christchurch Train Station   | 5.2 miles |
| 14 | Lymington Ferry              | 9.1 miles |
| 15 | Bournemouth Airport          | 8.5 miles |

### Food & Drink

| 16 | The Kitchen          | 0.2 miles |
|----|----------------------|-----------|
| 17 | The Dining Room      | 0.6 miles |
| 18 | The Jetty Restaurant | 5.2 miles |
| 19 | Club Restaurant      | 9.1 miles |
| 20 | Pebble Beach         | 2.0 miles |
| 21 | The Noisy Lobster    | 3.6 miles |
| 22 | The Pig              | 9.7 miles |

#### Out & About

| 23 | Barton on Sea Golf Course      | 3.1 miles |
|----|--------------------------------|-----------|
| 24 | Highcliffe Castle Golf Club    | 1.7 miles |
| 25 | ShoreSports                    | 3.7 miles |
| 26 | Christchurch Wind Surfing Club | 2.7 miles |
| 27 | Hurst Castle                   | 5.9 miles |