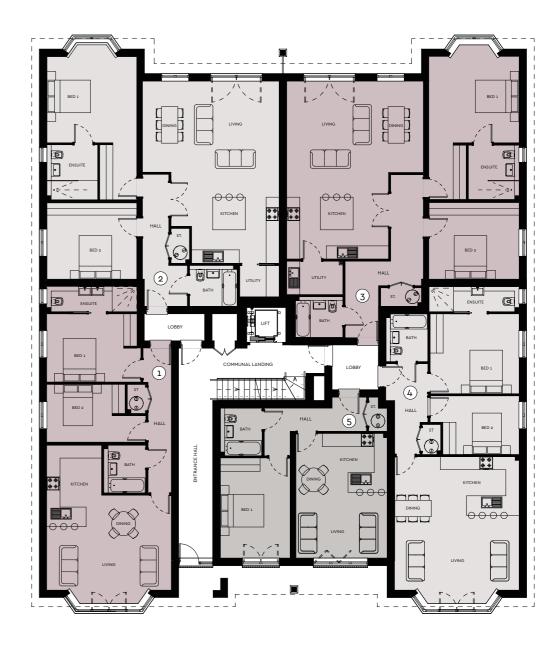

### Ground Floor

| Apartment | Bedrooms | Total Area sq ft | Total Area m² |
|-----------|----------|------------------|---------------|
| 1         | 2        | 828              | 77            |
| 2         | 2        | 1,151            | 107           |
| 3         | 2        | 1,227            | 114           |
| 4         | 2        | 871              | 81            |
| 5         | 1        | 592              | 55            |

Room dimensions are approximate and should not be taken as exact measurements.