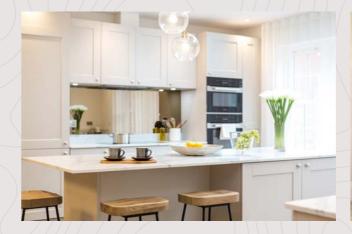

#### KITCHEN

- Individually designed layouts
- Shaker-style porcelain white kitchen cabinets
- Brass handles
- · Central island or breakfast bar
- 20mm quartz stone work surfaces and tiled splash-back
- Luxury Siemens appliances including:
- Induction hob
- Multi-function oven
- · Combi microwave oven
- Full height fridge freezer
- Built-in wine cooler
- Multi-function integrated dishwasher
- 1 bowl sink and mixer tap
- LED ceiling downlighters, feature pendants and concealed LED lighting to wall cabinets
- TV, telephone & satellite points
- Porcelanosa wood effect vinyl flooring