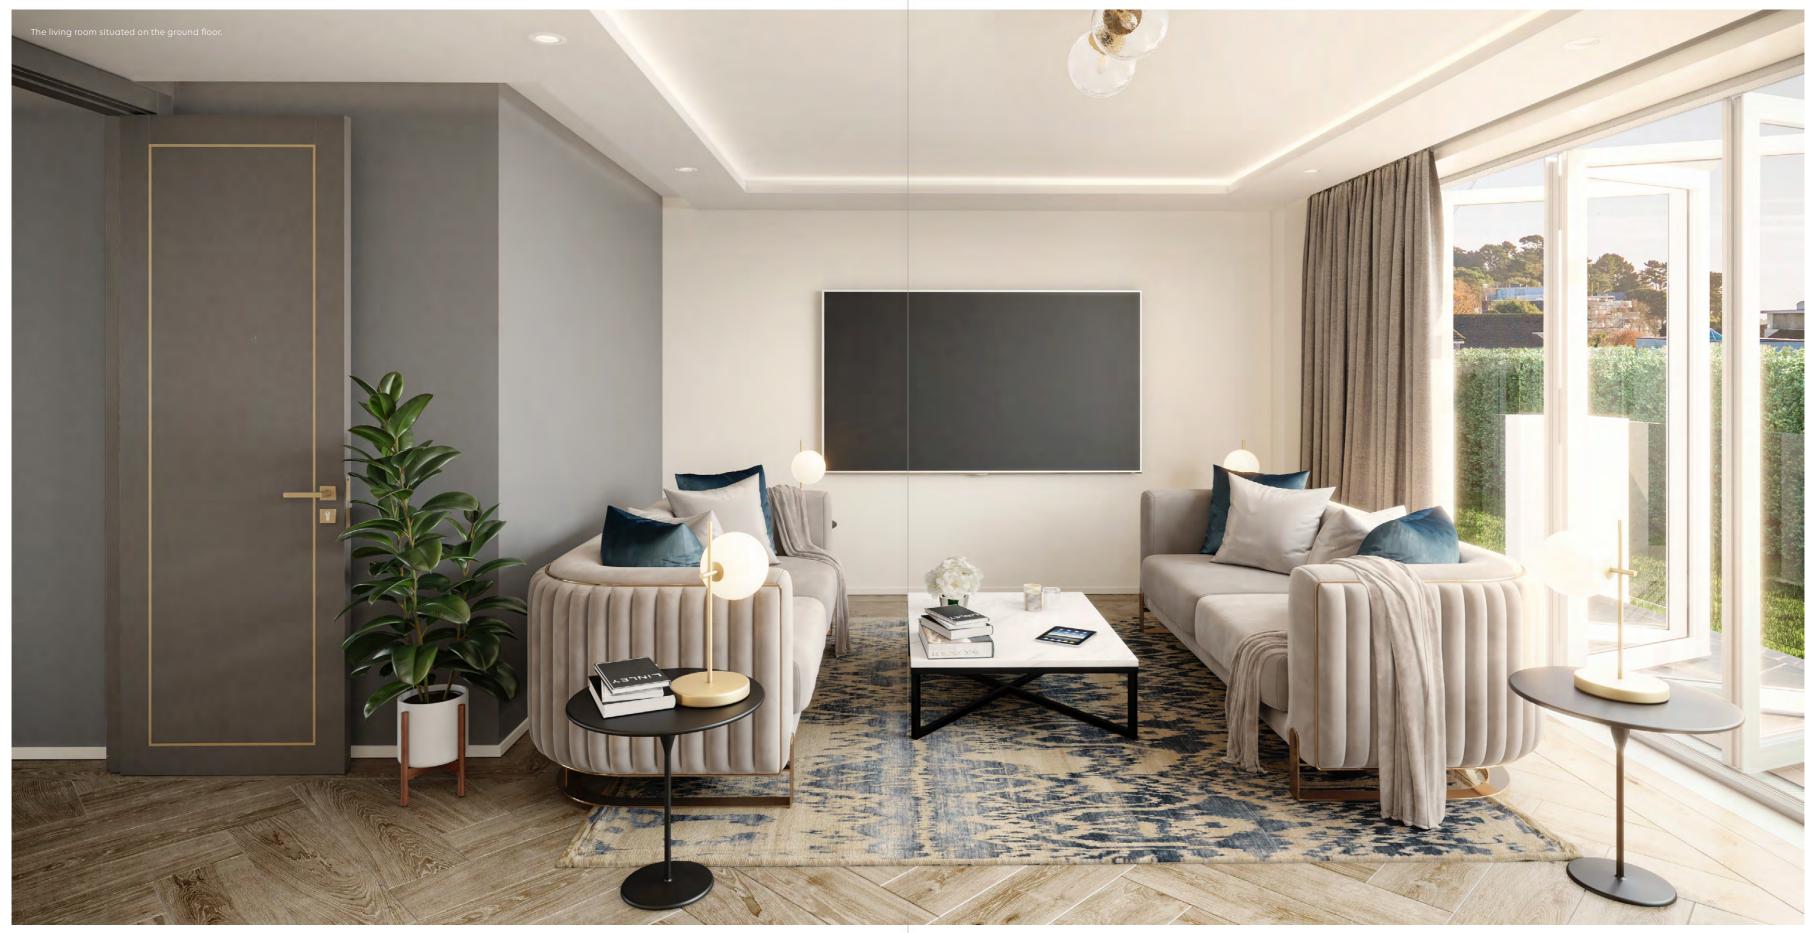

### CATALINA GROUND FLOOR

access to a cloakroom, the main stairs, with friends. Sliding glass doors at one

the bespoke kitchen offers sleek and light and offering abundant space

Bi-folding glass doors stretching

Kitchen / Breakfast Room Living Area

Living Room 21'5" x 15'3" (6.55m x 4.66m) 14'4" x 13'1" (4.40m x 4.00m) 21'5" x 13'3" (6.55m x 4.05m)