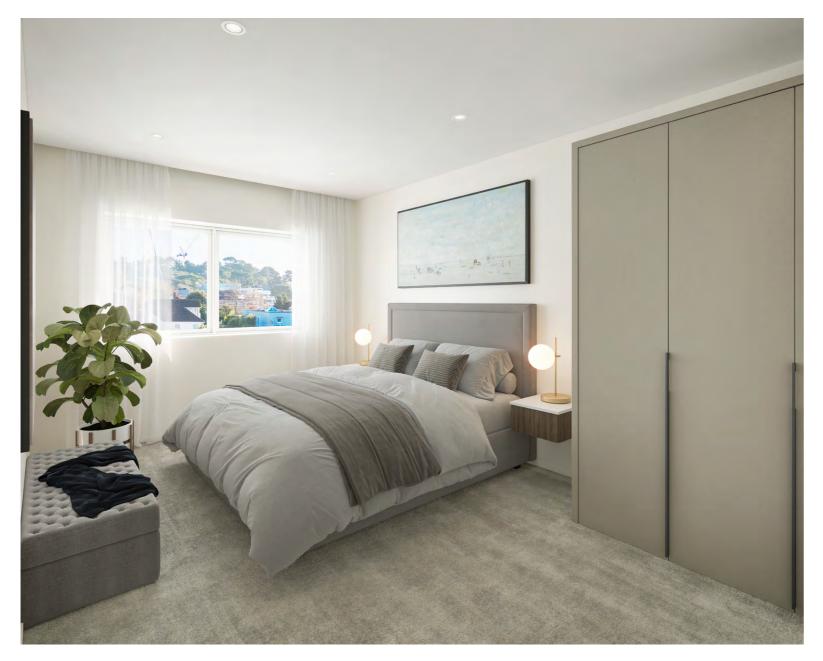

### CATALINA FIRST FLOOR

Master Suite

Ensuite 10'3" x 6'4" (3.15m x 1.95m) 11'5" x 11'3" (3.50m x 3.45m)

Bedroom 2

Bedroom 3

Bathroom

Computer generated images and photography are intended for illustrative purposes only and should be treated as general guidance only.

Bedroom 2 on the first floor.

Bedroom 4 on the second floor.

Computer generated images and photography are intended for illustrative purposes only and should be treated as general guidance only.