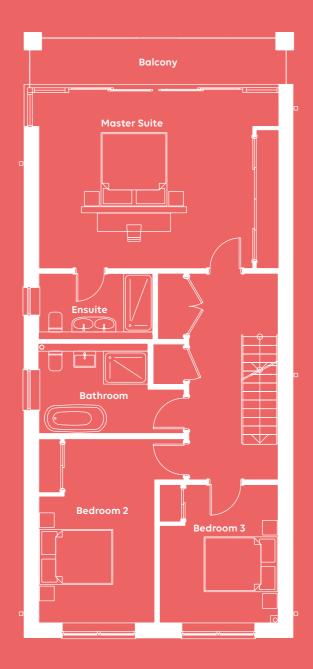

### CATALINA FIRST FLOOR

Master Suite

Ensuite 10'3" x 6'4" (3.15m x 1.95m) 11'5" x 11'3" (3.50m x 3.45m)

Bedroom 2

Bedroom 3

Bathroom

### CATALINA SECOND FLOOR