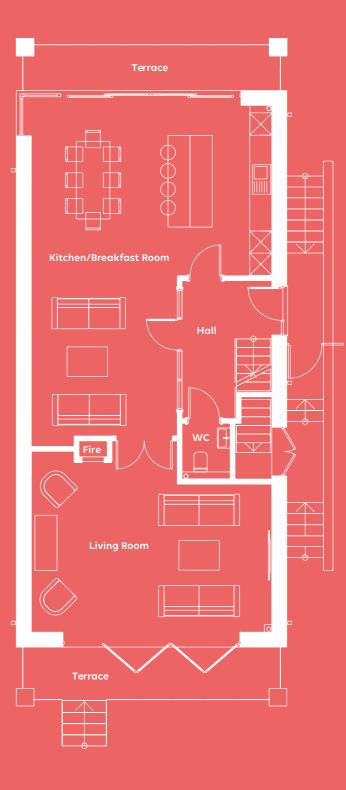

### CATALINA GROUND FLOOR

access to a cloakroom, the main stairs, with friends. Sliding glass doors at one

the bespoke kitchen offers sleek and light and offering abundant space

Bi-folding glass doors stretching

Kitchen / Breakfast Room Living Area

Living Room 21'5" x 15'3" (6.55m x 4.66m) 14'4" x 13'1" (4.40m x 4.00m) 21'5" x 13'3" (6.55m x 4.05m)