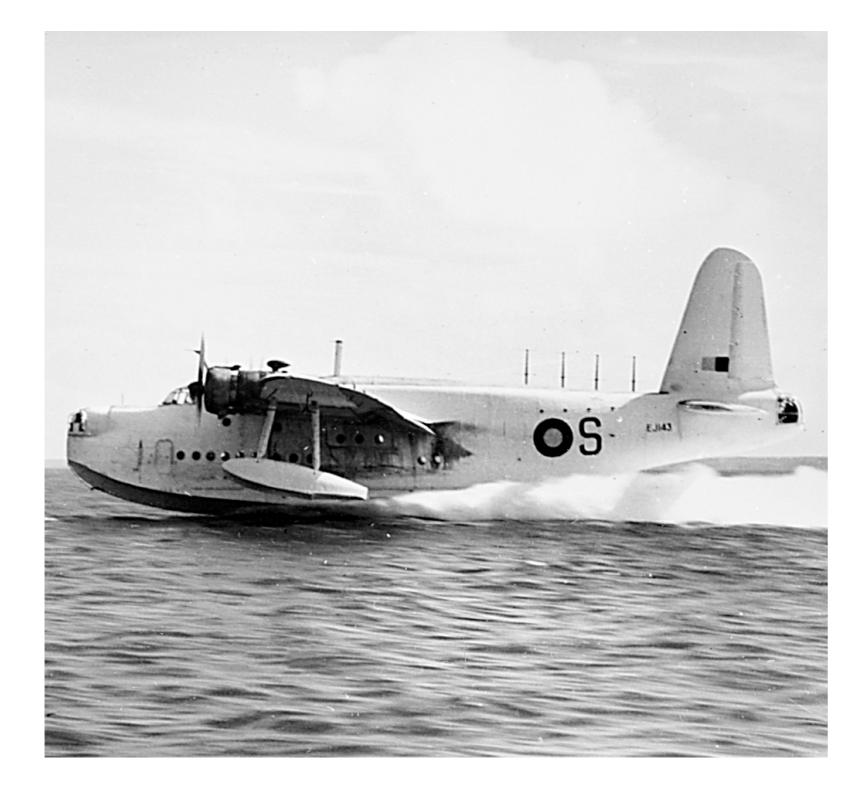

Combining extraordinary design and quality with an unsurpassed location, this is the pinnacle of lavish waterside living.

It's time to discover a better life.

RAF Short Sunderland flying boat, in service with 230 Squadron from December 1942 until March 1945.

### A NAME, A HISTORY, AN IDENTITY

Catalina, Sandringham and Sunderland are named after three majestic flying boats which would once have been moored in the harbour waters in view of this location. For a few years during and after World War II, Poole Harbour was the worldwide centre for flying boat travel. Here VIP travellers, including Hollywood stars, Royalty, and the political elite, took flight from the water to journey in opulent luxury to Europe, Africa and Australia.

Many even consider Poole the birthplace of British Airways, its forerunner the British Overseas Airways Corporation having been established during its time based in the harbour.

During the war, it was also a base for dozens of military seaplanes. The brave crews must have felt their spirits surge when they saw that familiar sweep of the harbour on their return from missions, as their impressive craft captured the imaginations of those watching from below.