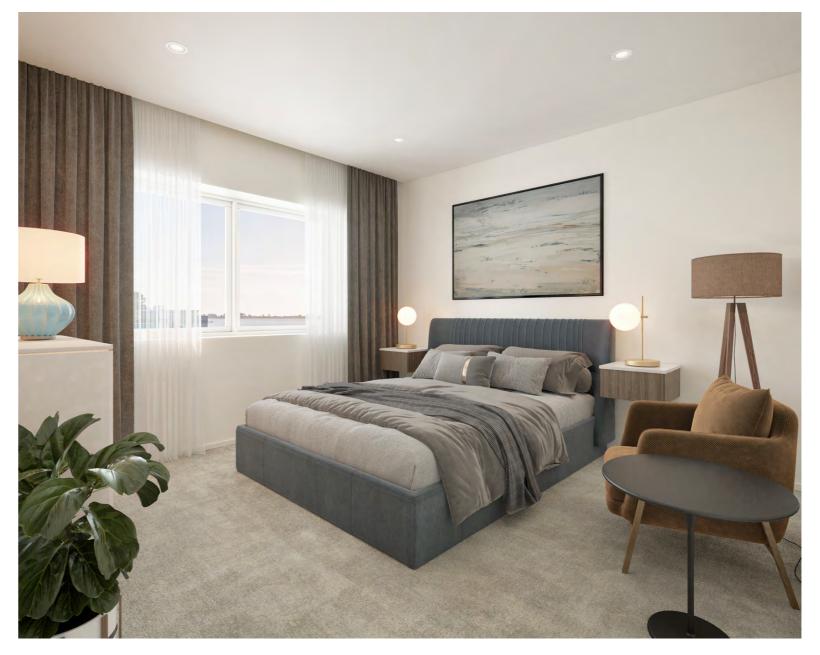

### CATALINA FIRST FLOOR

Master Suite

Ensuite 10'3" x 6'4" (3.15m x 1.95m) 11'5" x 11'3" (3.50m x 3.45m)

Bedroom 2

Bedroom 3

Bathroom

Computer generated images and photography are intended for illustrative purposes only and should be treated as general guidance only.

Bedroom 2 on the first floor.

Bedroom 4 on the second floor.

Computer generated images and photography are intended for illustrative purposes only and should be treated as general guidance only.