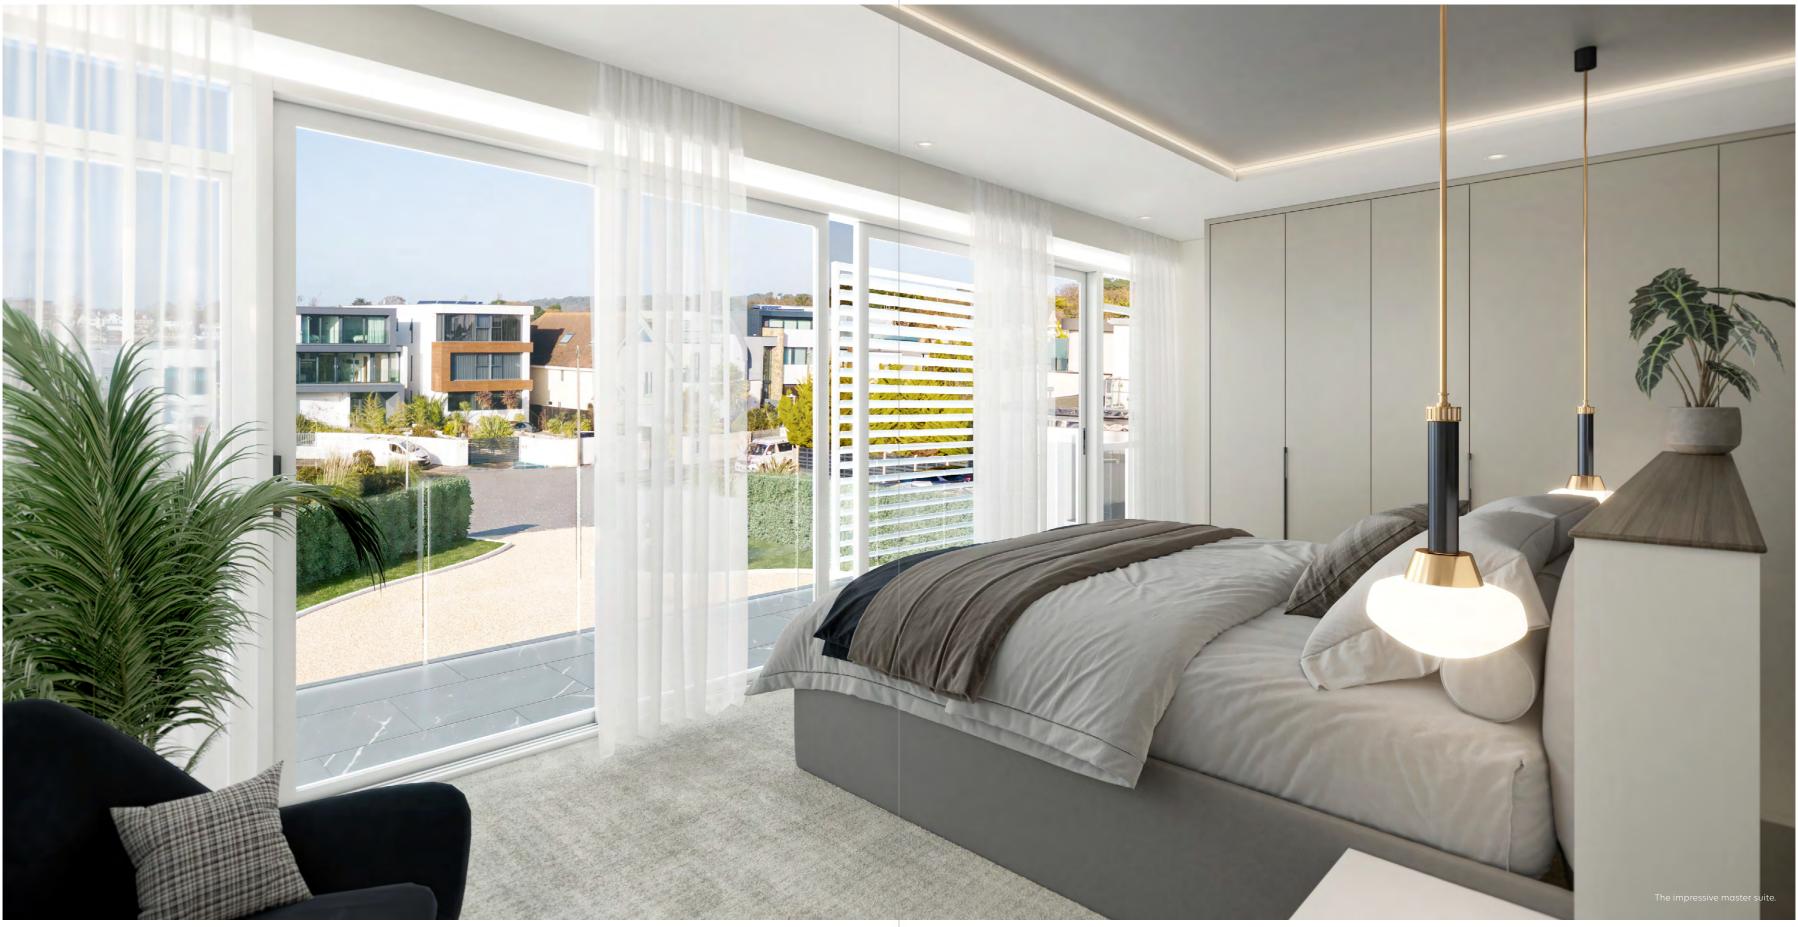

### CATALINA FIRST FLOOR

Master Suite

Ensuite 10'3" x 6'4" (3.15m x 1.95m) 11'5" x 11'3" (3.50m x 3.45m)

Bedroom 2

Bedroom 3

Bathroom