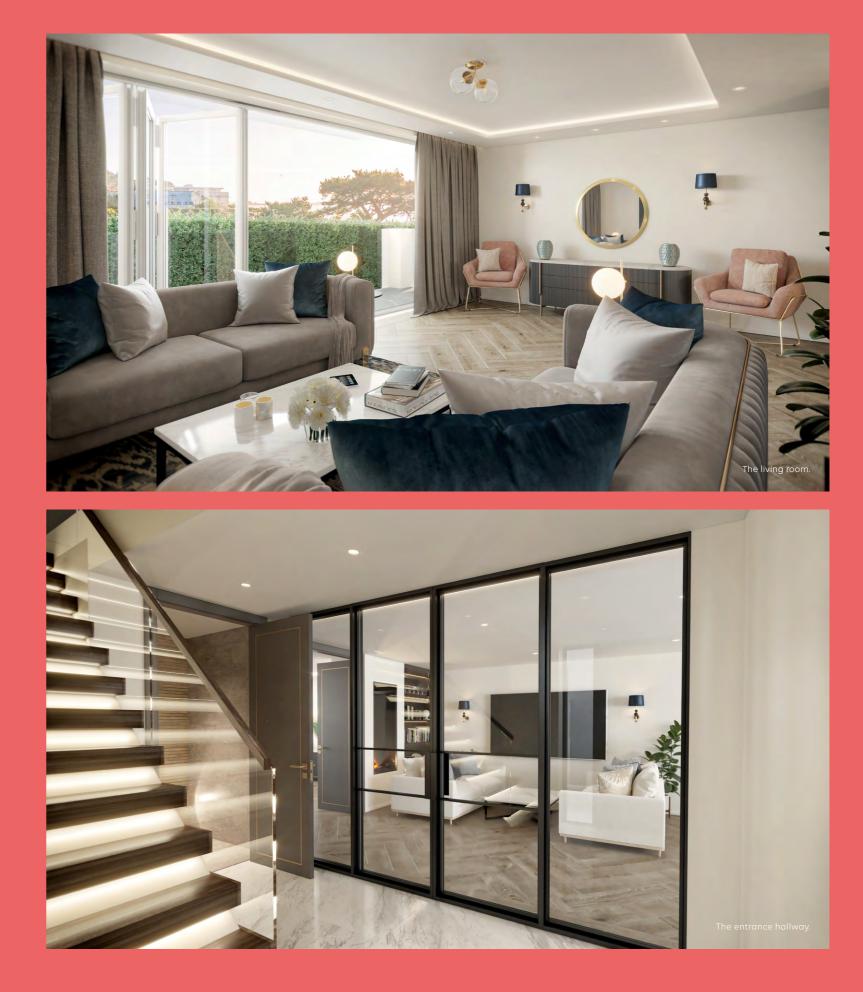

### CATALINA GROUND FLOOR

access to a cloakroom, the main stairs, with friends. Sliding glass doors at one

the bespoke kitchen offers sleek and light and offering abundant space

Bi-folding glass doors stretching

Kitchen / Breakfast Room Living Area

Living Room 21'5" x 15'3" (6.55m x 4.66m) 14'4" x 13'1" (4.40m x 4.00m) 21'5" x 13'3" (6.55m x 4.05m)