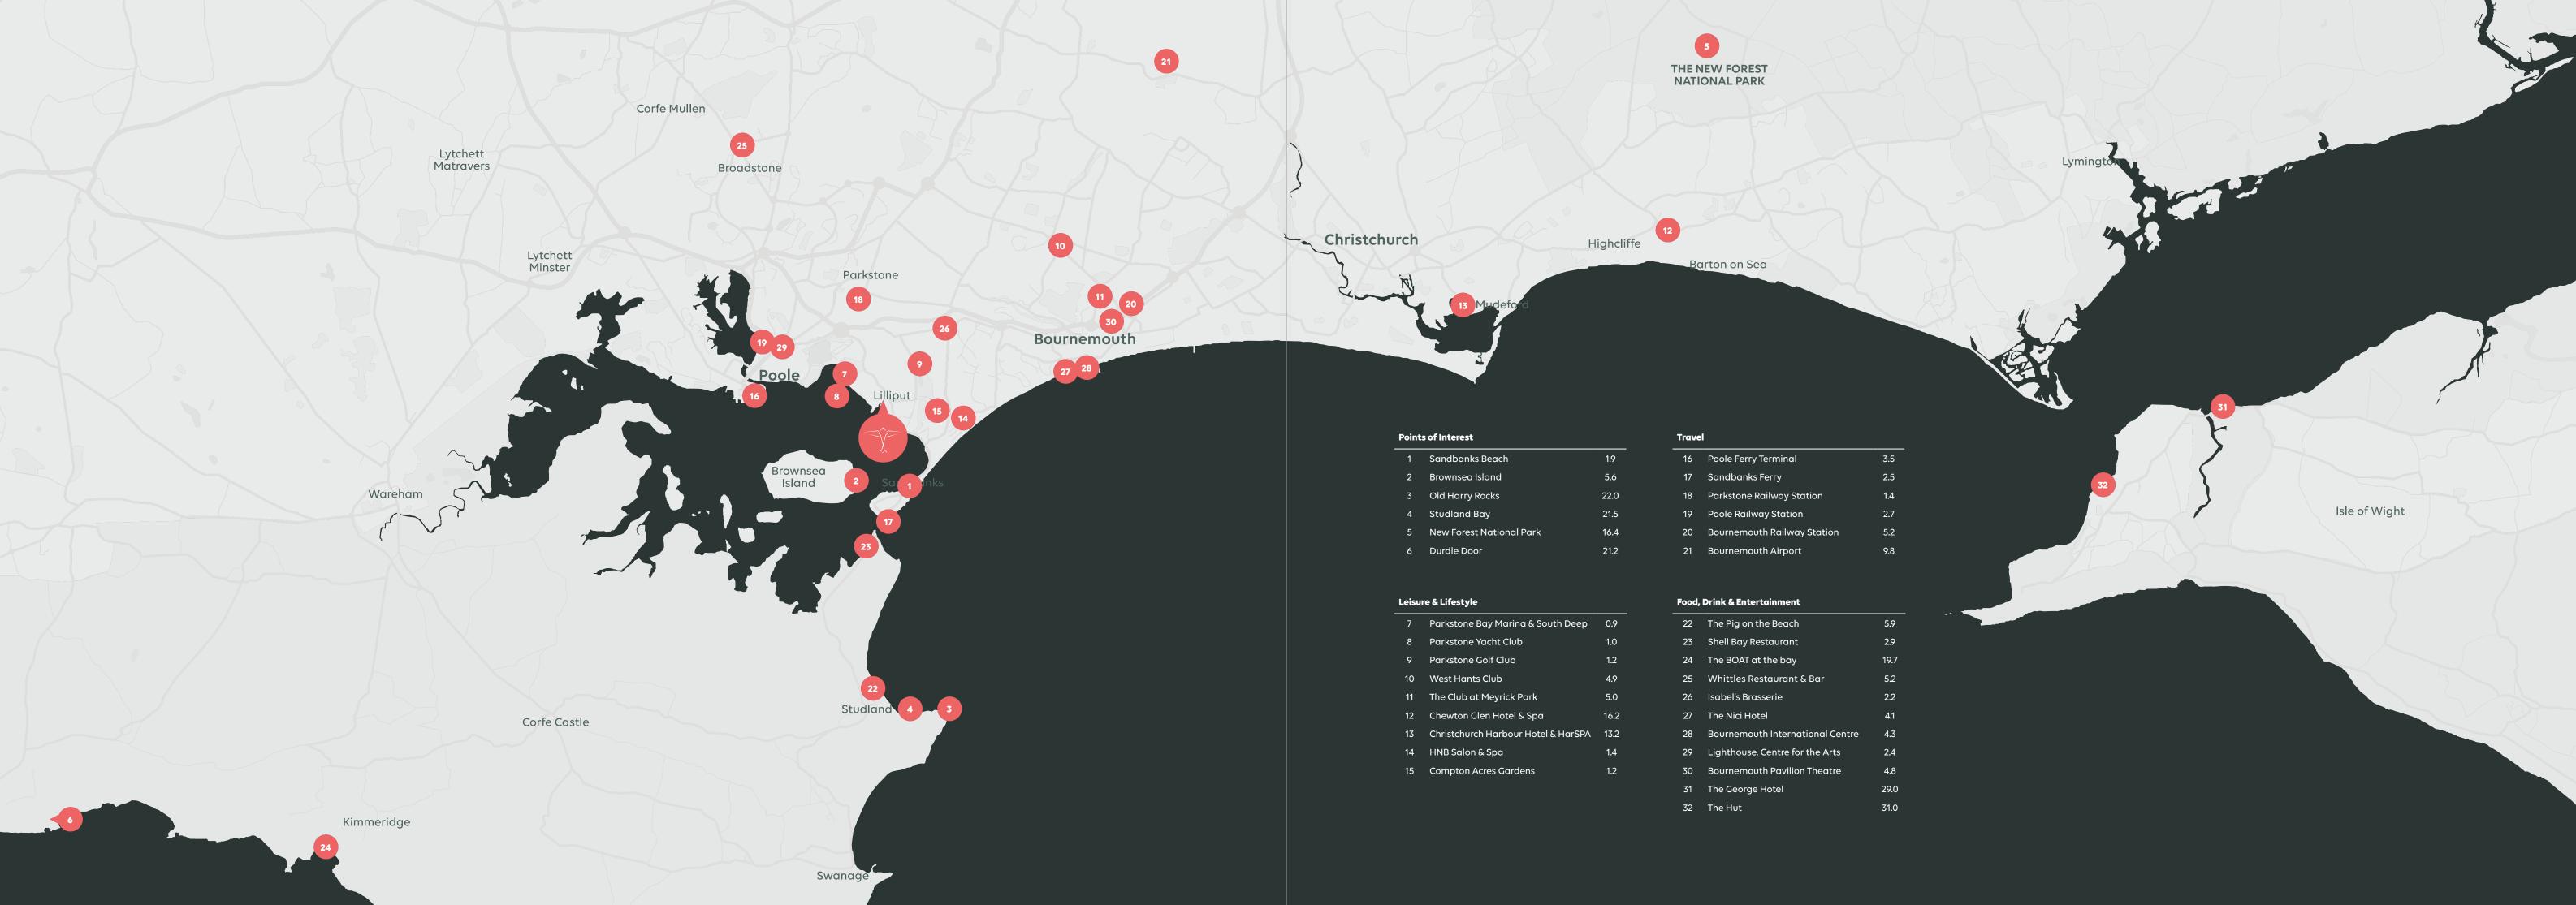

# ON YOUR DOORSTEP

| 1 | Sandbanks Beach          | 1.9  |
|---|--------------------------|------|
| 2 | Brownsea Island          | 5.6  |
| 3 | Old Harry Rocks          | 22.0 |
| 4 | Studland Bay             | 21.5 |
| 5 | New Forest National Park | 16.4 |
| 6 | Durdle Door              | 21.2 |
|   |                          |      |

| 16 | Poole Ferry Terminal        | 3.5 |
|----|-----------------------------|-----|
| 17 | Sandbanks Ferry             | 2.5 |
| 18 | Parkstone Railway Station   | 1.4 |
| 19 | Poole Railway Station       | 2.7 |
| 20 | Bournemouth Railway Station | 5.2 |
| 21 | Bournemouth Airport         | 9.8 |

| 7  | Parkstone Bay Marina & South Deep   | 0.9  |
|----|-------------------------------------|------|
| 8  | Parkstone Yacht Club                | 1.0  |
| 9  | Parkstone Golf Club                 | 1.2  |
| 10 | West Hants Club                     | 4.9  |
| 11 | The Club at Meyrick Park            | 5.0  |
| 12 | Chewton Glen Hotel & Spa            | 16.2 |
| 13 | Christchurch Harbour Hotel & HarSPA | 13.2 |
| 14 | HNB Salon & Spa                     | 1.4  |
| 15 | Compton Acres Gardens               | 1.2  |
|    |                                     |      |

| 22 | The Pig on the Beach             | 5.9  |
|----|----------------------------------|------|
| 23 | Shell Bay Restaurant             | 2.9  |
| 24 | The BOAT at the bay              | 19.7 |
| 25 | Whittles Restaurant & Bar        | 5.2  |
| 26 | Isabel's Brasserie               | 2.2  |
| 27 | The Nici Hotel                   | 4.1  |
| 28 | Bournemouth International Centre | 4.3  |
| 29 | Lighthouse, Centre for the Arts  | 2.4  |
| 30 | Bournemouth Pavilion Theatre     | 4.8  |
| 31 | The George Hotel                 | 29.0 |
| 32 | The Hut                          | 31.0 |
|    |                                  |      |