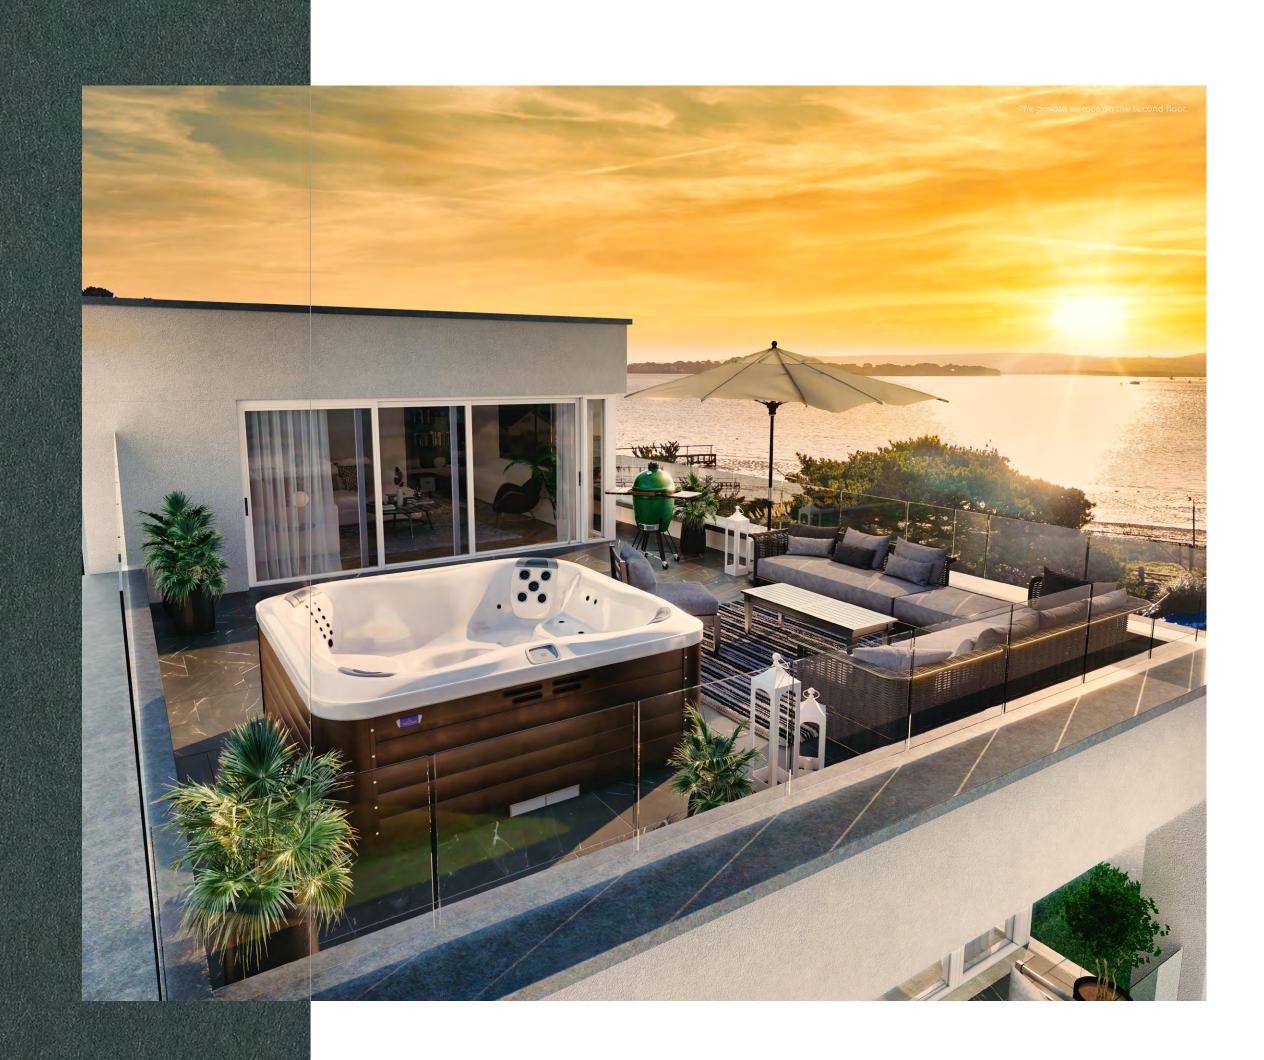

### House

- Three-storey architect-designed home benefiting from a terrace/balcony on every floor, including south-east facing rear terrace, second floor balcony and rooftop garden.
- Prime waterside location on no-through-road
- Stunning views over Poole Harbour and towards
  Brownsea Island
- Freehold
- Develving
- Private south-east facing garden
- Lightwave Smart Home package
- Intelligent underfloor heating throughout