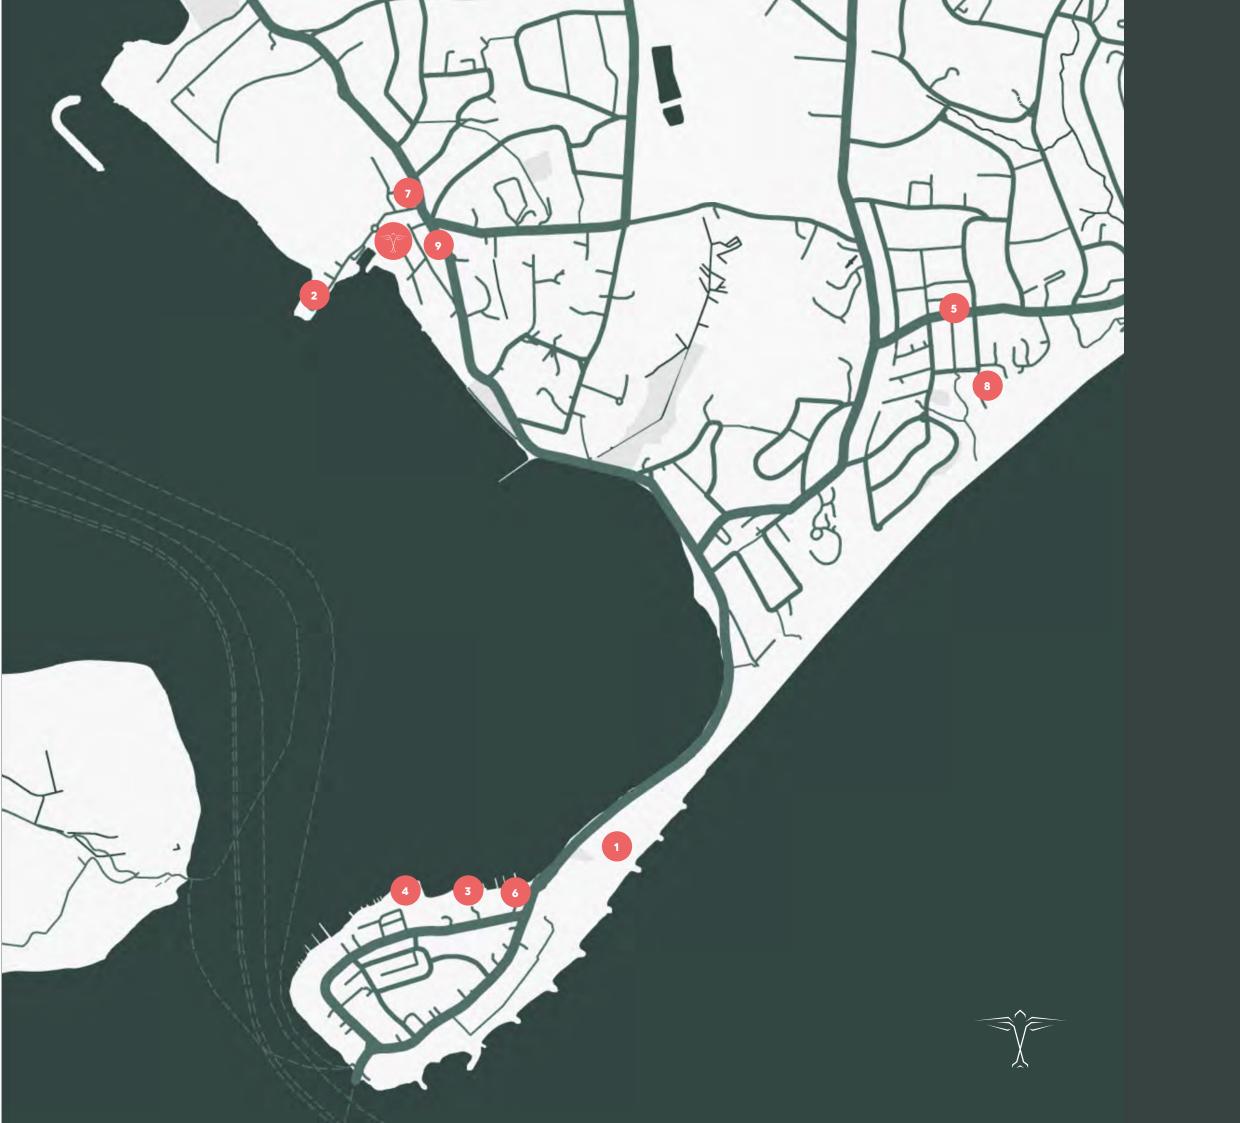

# ON YOUR DOORSTEP

| 1 | Sandbanks Beach          | 1.9  |
|---|--------------------------|------|
| 2 | Brownsea Island          | 5.6  |
| 3 | Old Harry Rocks          | 22.0 |
| 4 | Studland Bay             | 21.5 |
| 5 | New Forest National Park | 16.4 |
| 6 | Durdle Door              | 21.2 |
|   |                          |      |

| 16 | Poole Ferry Terminal        | 3.5 |
|----|-----------------------------|-----|
| 17 | Sandbanks Ferry             | 2.5 |
| 18 | Parkstone Railway Station   | 1.4 |
| 19 | Poole Railway Station       | 2.7 |
| 20 | Bournemouth Railway Station | 5.2 |
| 21 | Bournemouth Airport         | 9.8 |

| 7  | Parkstone Bay Marina & South Deep   | 0.9  |
|----|-------------------------------------|------|
| 8  | Parkstone Yacht Club                | 1.0  |
| 9  | Parkstone Golf Club                 | 1.2  |
| 10 | West Hants Club                     | 4.9  |
| 11 | The Club at Meyrick Park            | 5.0  |
| 12 | Chewton Glen Hotel & Spa            | 16.2 |
| 13 | Christchurch Harbour Hotel & HarSPA | 13.2 |
| 14 | HNB Salon & Spa                     | 1.4  |
| 15 | Compton Acres Gardens               | 1.2  |
|    |                                     |      |

| 22 | The Pig on the Beach             | 5.9  |
|----|----------------------------------|------|
| 23 | Shell Bay Restaurant             | 2.9  |
| 24 | The BOAT at the bay              | 19.7 |
| 25 | Whittles Restaurant & Bar        | 5.2  |
| 26 | Isabel's Brasserie               | 2.2  |
| 27 | The Nici Hotel                   | 4.1  |
| 28 | Bournemouth International Centre | 4.3  |
| 29 | Lighthouse, Centre for the Arts  | 2.4  |
| 30 | Bournemouth Pavilion Theatre     | 4.8  |
| 31 | The George Hotel                 | 29.0 |
| 32 | The Hut                          | 31.0 |
|    |                                  |      |