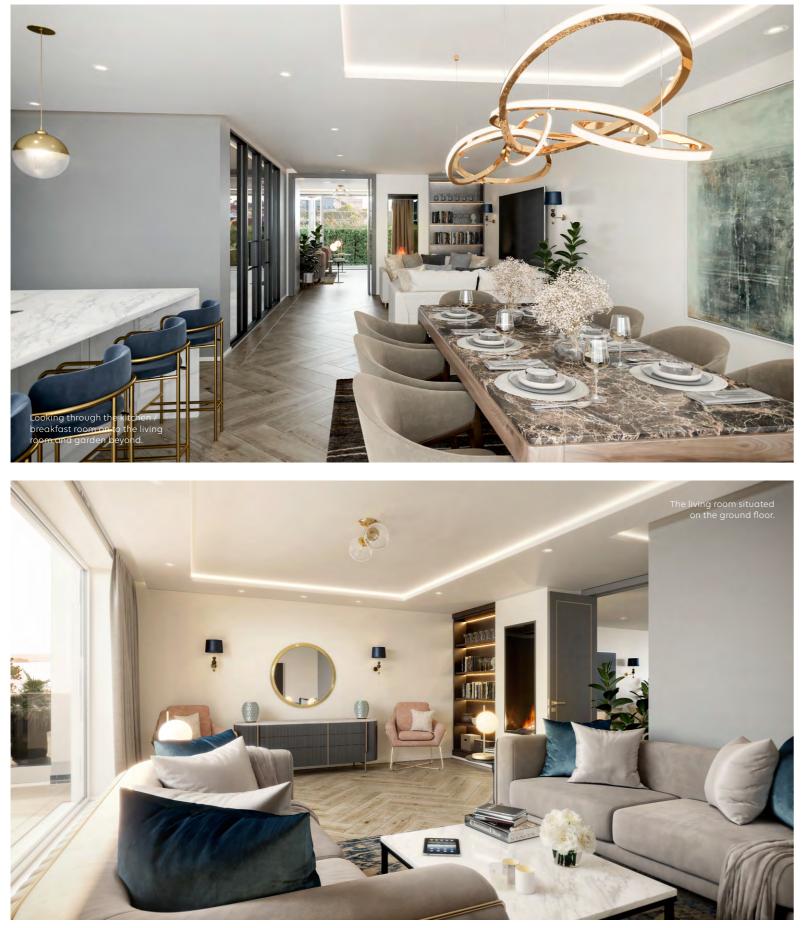

### CATALINA GROUND FLOOR

access to a cloakroom, the main stairs, with friends. Sliding glass doors at one

the bespoke kitchen offers sleek and light and offering abundant space

Bi-folding glass doors stretching

Kitchen / Breakfast Room Living Area

Living Room 21'5" x 15'3" (6.55m x 4.66m) 14'4" x 13'1" (4.40m x 4.00m) 21'5" x 13'3" (6.55m x 4.05m)