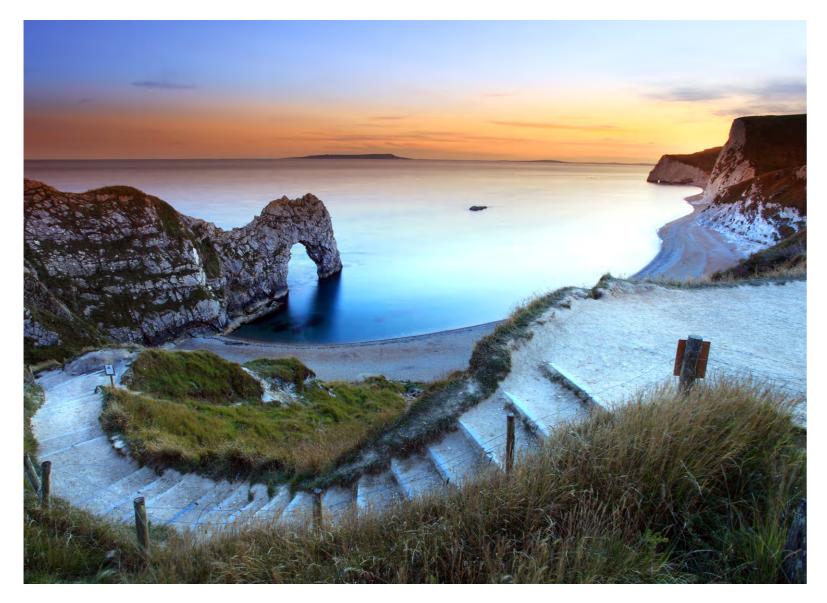

"SALTERNS MARINA HAS BEEN AN IMPORTANT PART OF SANDBANKS AND POOLE HARBOUR HISTORY FOR MORE THAN 200 YEARS.

IVE BETTER. LIVE FORTITUDO

Sunset at Durdle Door along the Jurassic Coast.

ANATURAL PARADISE

Above: Golden sandy beaches stretching down to Sandbanks. Right: Aerial views of Old Harry Rocks and the chalk Purbeck coastline.

A stone's throw across the water is treasured naturehaven Brownsea Island, flanked by Studland and the rolling Purbeck Hills, with the stunning Jurassic Coast and its iconic views within easy reach further west, while to the east lies the idyllic New Forest.