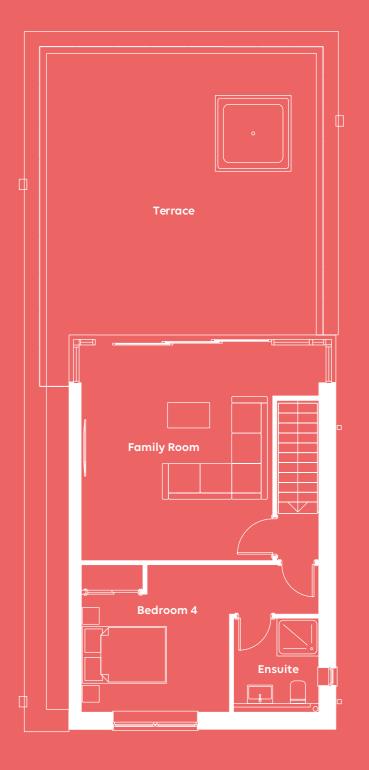

uter generated images and photography are intended for illustrative purposes only and should be treated as general quidance only.





Computer generated images and photography are intended for illustrative purposes only and should be treated as general guidance only.



### CATALINA GROUND FLOOR

access to a cloakroom, the main stairs, with friends. Sliding glass doors at one

the bespoke kitchen offers sleek and light and offering abundant space

Bi-folding glass doors stretching



Kitchen / Breakfast Room Living Area

Living Room 21'5" x 15'3" (6.55m x 4.66m) 14'4" x 13'1" (4.40m x 4.00m) 21'5" x 13'3" (6.55m x 4.05m)

### CATALINA FIRST FLOOR



Master Suite

Ensuite 10'3" x 6'4" (3.15m x 1.95m) 11'5" x 11'3" (3.50m x 3.45m)

Bedroom 2

Bedroom 3

Bathroom

### CATALINA SECOND FLOOR



### Family Room

Bedroom 4

Terrace

Ensuite

# IT'S ALL IN THE DETAILS

### House

- Three-storey architect-designed home benefiting from a terrace/balcony on every floor, including south-east facing rear terrace, second floor balcony and rooftop garden.
- Prime waterside location on no-through-road
- Stunning views over Poole Harbour and towards
  Brownsea Island
- Freehold
- Develving
- Private south-east facing garden
- Lightwave Smart Home package
- Intelligent underfloor heating throughout

### Kitchens

- Suite of Gaggenau appliances comprising;
- Combi
- Oven
- Integrated dishwasher
- Full height fridge
- Full height freeze
- Flex induction ho
- Siemens built under wine cabinet
- Waste disposal unit
- Mirrored splashbac
- 20mm quartz countertops with waterfal ends to island

###