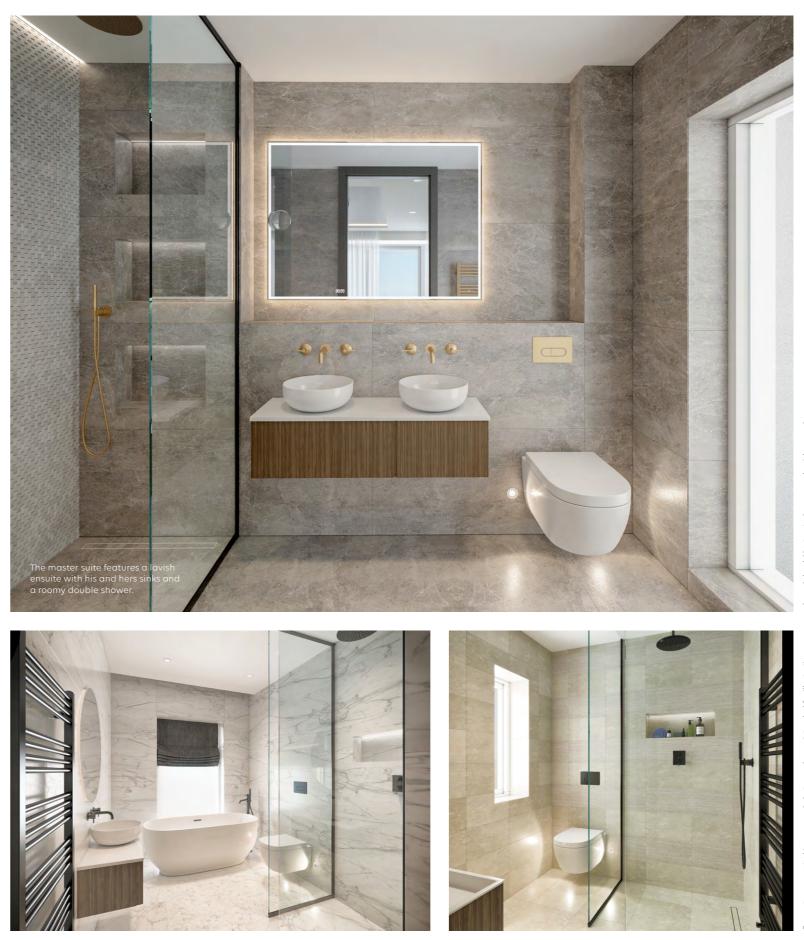

### Bathrooms

- Beautifully appointed by Porcelanosa, comprising
- Concealed flush \
- 'Egg-shaped' bo
- Rain effect showe
- 'His and hers' basins (ensuites only)
- Large format Porcelanosa tile
- Tailored shelving, alcoves and vanity units
- Artforma smart mirror