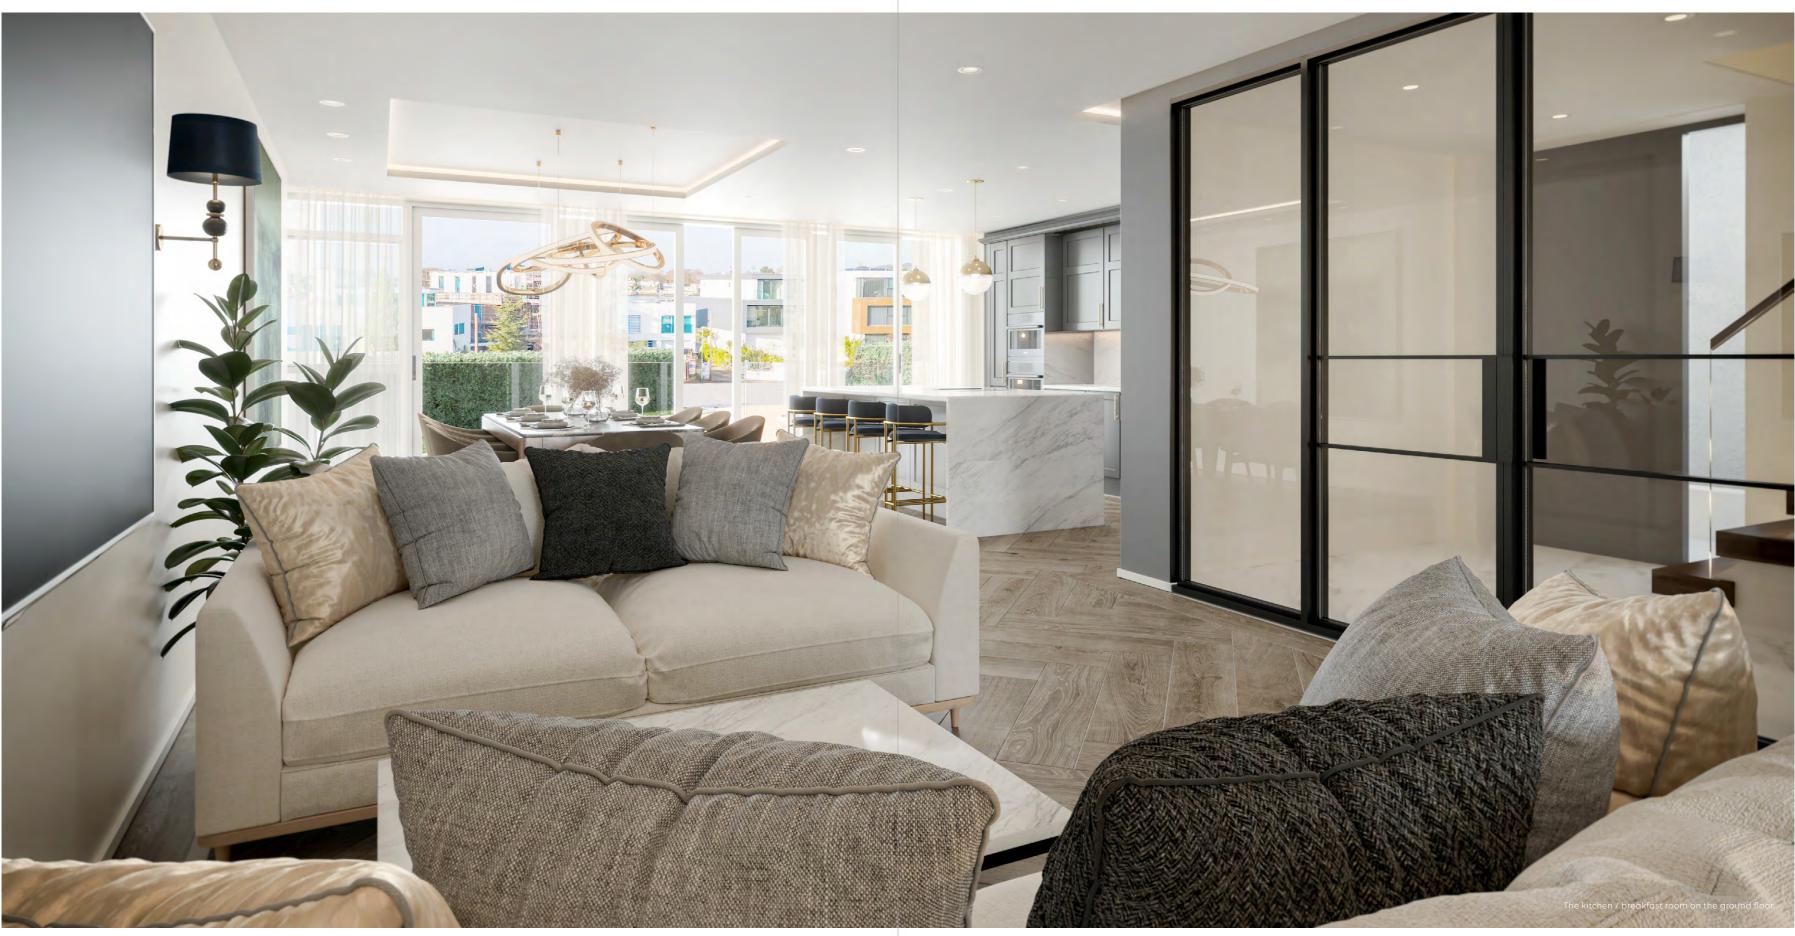

### CATALINA GROUND FLOOR

access to a cloakroom, the main stairs, with friends. Sliding glass doors at one

the bespoke kitchen offers sleek and light and offering abundant space

Bi-folding glass doors stretching

Kitchen / Breakfast Room Living Area

Living Room 21'5" x 15'3" (6.55m x 4.66m) 14'4" x 13'1" (4.40m x 4.00m) 21'5" x 13'3" (6.55m x 4.05m)