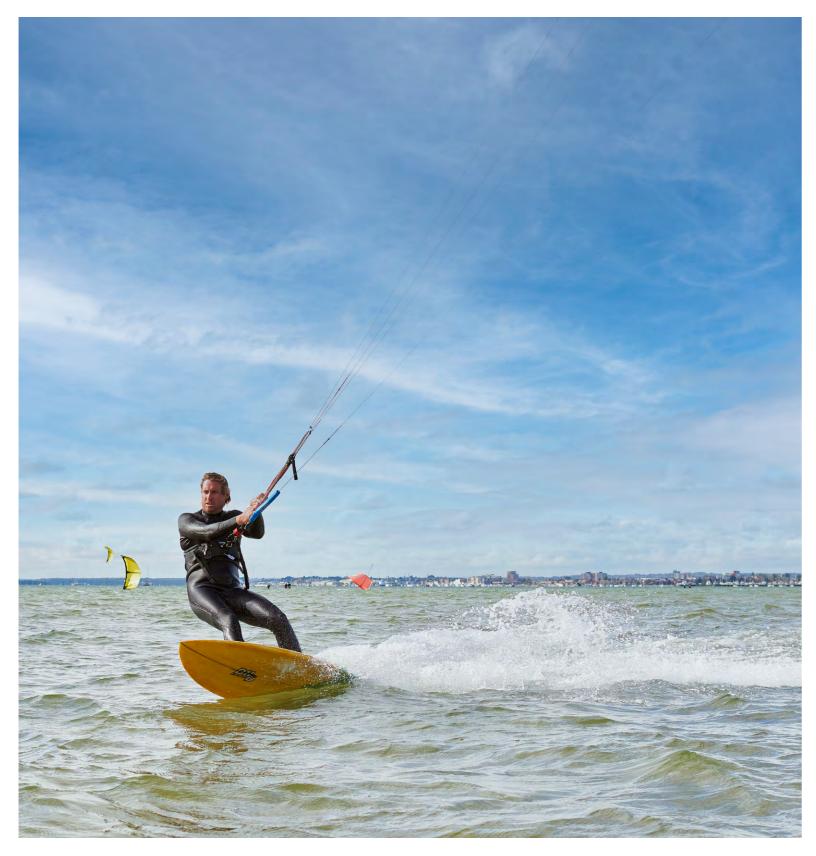

The great outdoors awaits.

Kitesurfing in Sandbanks bay

14

Left: The idyllic location of Shell Bay Restaurant.

Below: The Boatyard Café & Bar at Sandbanks Yacht Co.

Bottom: Get your adrenaline fix at The Watersports Academy in Sandbanks

## ON THE WATER

Every water sport imaginable is practised here, with paddleboarding, wakeboarding, kitesurfing, jet-skiing, and foiling among the top choices for an adrenaline fix and test of athleticism. The close proximity to Salterns Marina and Sandbanks Yacht Club means a thriving boating and sailing community is also on your doorstep. Whether you fancy some sea fishing, a jaunt over the Solent to the Isle of Wight, or just a hop across the harbour to Shell Bay Restaurant, a favourite with local boat owners, a world of experiences will open up before you.