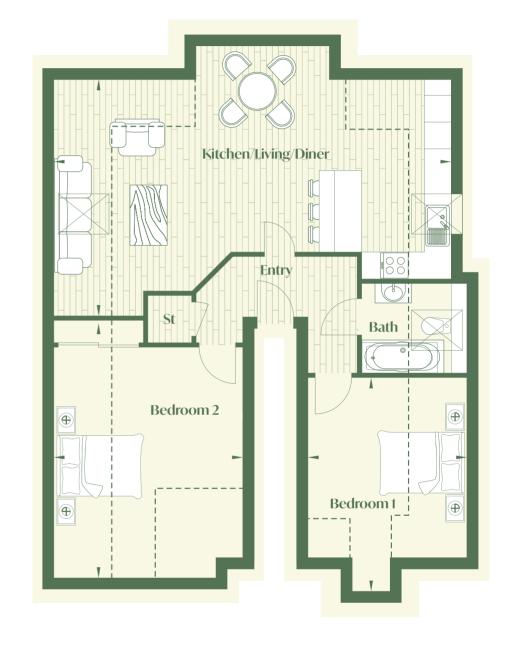

ensions are approximate and should not be taken as exact measurements.

# FLAT 3

# FLAT 4





# Measurements

| Kitchen/Livin<br>6.95m x 4.00m | g/Diner<br>22'10" x 14'0" |
|--------------------------------|---------------------------|
| Bedroom 1<br>4.29m x 2.79m     | 14'0" × 9'1"              |
| Bedroom 2                      |                           |
| 3.25m x 2.40m                  | 10'8" × 8'0"              |



# Measurements

| Kitchen/Living | g/Diner       |
|----------------|---------------|
| 5.68m x 4.34m  | 18′7″ × 14′2″ |
| Bedroom 1      |               |
| 4.67m x 2.79m  | 15′3″ × 9′1″  |
| Bedroom 2      |               |
| 3.63m x 2.46m  | 11′10″ × 8′0″ |







Room dimensions are approximate and should not be taken as exact measurements.

# FLAT 5

# FLAT 6





# Measurements

|                |                           | _ |
|----------------|---------------------------|---|
| Kitchen/Living | g/Diner<br>22'10" x 14'0" |   |
| Bedroom 1      |                           | _ |
| 4.29m x 2.79m  | 14′0″ × 9′1″              |   |
| Bedroom 2      |                           |   |
| 3.25m x 2.40m  | 10'8" × 8'0"              |   |



# Measurements

| Kitchen/Living/Diner |                 |   |  |
|----------------------|-----------------|---|--|
| 8.90m x 5.30m        | 29'2" × 17'4"   |   |  |
| Bedroom 1            |                 |   |  |
| 4.80m x 3.54m        | 15'8" x 11'5"   |   |  |
| Bedroom 2            |                 |   |  |
| 5.76m x 4.24m        | 18'10" × 13'10" |   |  |
|                      |                 | _ |  |



XXV