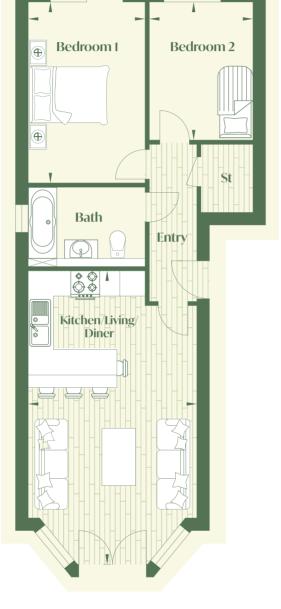

- 20 The Priory Hotel

- 21 Corfe Castle
- Chapman's Pool
- 23 Castle Point Shopping Centre
- 👊 Wareham Оцау
- Hengistbury Head







# TRUE LUXURY







**→√** 

# FLAT 2





# Measurements

| Kitchen/Living/Diner |                |  |  |
|----------------------|----------------|--|--|
| 8.62m x 5.27m        | 28'3" × 17'3"  |  |  |
| Bedroom 1            |                |  |  |
| 3.63m x 3.56m        | 11'10" × 11'8" |  |  |
| Bedroom 2            |                |  |  |
| 4.06m x 3.31m        | 13'3" × 10'10" |  |  |



# Measurements

| g/Diner       |
|---------------|
| 18′7″ × 14′2″ |
|               |
| 15′3″ × 9′1″  |
|               |
| 11′10″ × 8′0″ |
|               |



Room dimensions are approximate and should not be taken as exact measurements.

# FLAT 3

# FLAT 4





# Measurements

| Kitchen/Livin<br>6.95m x 4.00m | g/Diner<br>22'10" x 14'0" |
|--------------------------------|---------------------------|
| Bedroom 1<br>4.29m x 2.79m     | 14'0" × 9'1"              |
| Bedroom 2                      |                           |
| 3.25m x 2.40m                  | 10'8" × 8'0"              |



# Measurements

| Kitchen/Living | g/Diner       |
|----------------|---------------|
| 5.68m x 4.34m  | 18′7″ × 14′2″ |
| Bedroom 1      |               |
| 4.67m x 2.79m  | 15′3″ × 9′1″  |
| Bedroom 2      |               |
| 3.63m x 2.46m  | 11′10″ × 8′0″ |







Room dimensions are approximate and should not be taken as exact measurements.

# FLAT 5

# FLAT 6





# Measurements

|                |                           | _ |
|----------------|-------