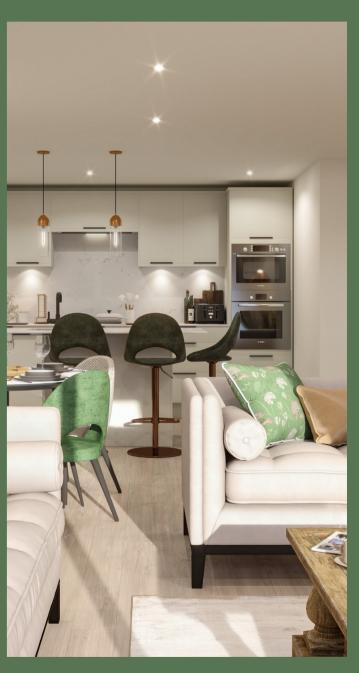

### KITCHEN

- Individually designed layouts
- · Central island or breakfast bar
- 20mm stone work surfaces and tiled splash-bac
- Luxury Bosch appliances including
  - Induction hob
  - Multi-function oven
  - Full height fridge freezer
  - Multi-function integrated dishwasher
  - I bowl sink and mixer tap
- LED ceiling downlighters, feature pendants and concealed LED lighting to wall cabinets
- TV, telephone & satellite points
- Wood effect luxury vinyl tile

### LIVING ROOM

- French doors opening onto the private rear garden (specified ground floor units)
- TV, telephone & satellite points
- Luxury Carpets