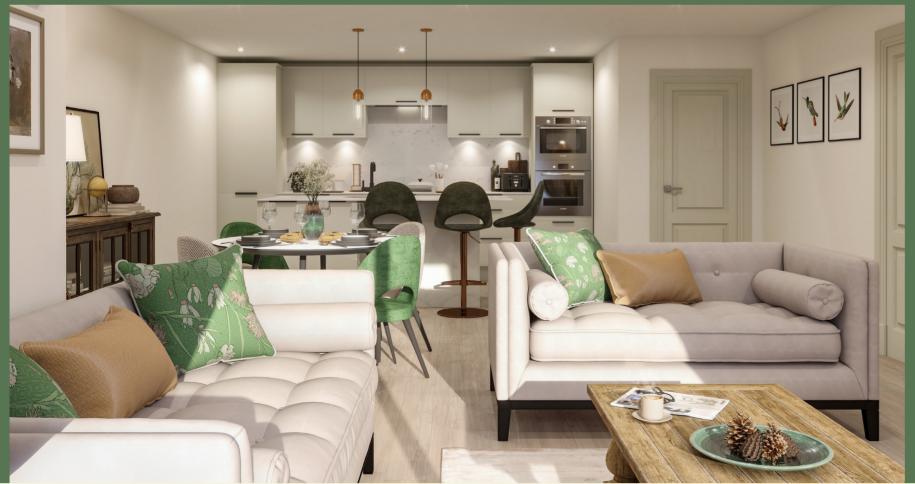

Each exceptional apartment combines slee modern design, spacious open plan interiors and high-spec luxury fittings. The end result is an impressive and inspirational home that's welcoming and comfortable.

Whether you're relaxing, entertaining or enjoying family time, your new Russel House home will be the perfect place to create lasting memories.

VI

### KITCHEN

- Individually designed layouts
- · Central island or breakfast bar
- 20mm stone work surfaces and tiled splash-bac
- Luxury Bosch appliances including
  - Induction hob
  - Multi-function oven
  - Full height fridge freezer
  - Multi-function integrated dishwasher
  - I bowl sink and mixer tap
- LED ceiling downlighters, feature pendants and concealed LED lighting to wall cabinets
- TV, telephone & satellite points
- Wood effect luxury vinyl tile

### LIVING ROOM

- French doors opening onto the private rear garden (specified ground floor units)
- TV, telephone & satellite points
- Luxury Carpets