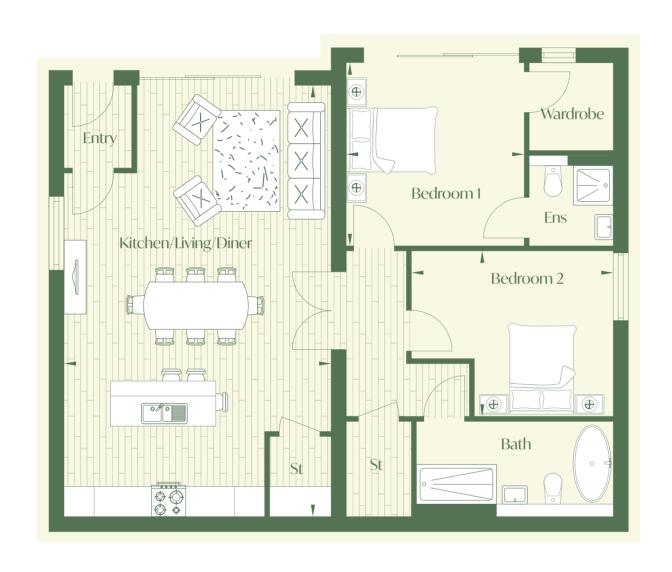

# FLAT 2

# Measurements

| Kitchen/Living/Diner |                |  |  |
|----------------------|----------------|--|--|
| 8.62m x 5.27m        | 28'3" × 17'3"  |  |  |
| Bedroom 1            |                |  |  |
| 3.63m x 3.56m        | 11'10" × 11'8" |  |  |
| Bedroom 2            |                |  |  |
| 4.06m x 3.31m        | 13'3" × 10'10" |  |  |