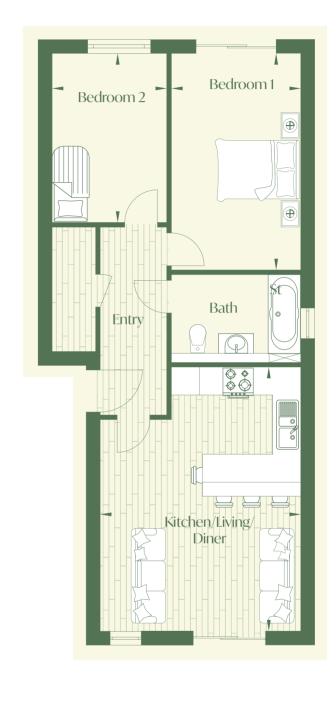

urnemouth also boasts excellent connectivity. There are fast and frequentrains to London the Southeast and an international airport with direct flights to ever 20 European dectinations.









# Points of Interest

- Poole
- Rournemouth
- Brownsea Island
- Branksome Beach
- Old Harry Rocks

### **A B L T L G G G**

- 6 Poole Train Station
- Upton Country Park
- 8 Bournemouth Airport
- Poole Oua
- Sandbanks Beach

# Leisure

- Chewton Glen Hotel & Spa
- Christchurch Harbour Hotel & Spa
- d DRGNFLY
- 4 St TrOpez Lounge
- Rick Stein, Sandbank

- 16 Nusara
- 17 Shell Ba
- 18 Guildhall Tavern
- 19 The Pig on the beach
- 20 The Priory Hotel

- 21 Corfe Castle
- Chapman's Pool
- 23 Castle Point Shopping Centre
- 👊 Wareham Оцау
- Hengistbury Head







# TRUE LUXURY







**→√** 

# FLAT 2





# Measurements

| Kitchen/Living/Diner |                |  |  |
|----------------------|----------------|--|--|
| 8.62m x 5.27m        | 28'3" × 17'3"  |  |  |
| Bedroom 1            |                |  |  |
| 3.63m x 3.56m        | 11'10" × 11'8" |  |  |
| Bedroom 2            |                |  |  |
| 4.06m x 3.31m        | 13'3" × 10'10" |  |  |



# Measurements

| g/Diner       |
|---------------|
| 18′7″ × 14′2″ |
|               |
| 15′3″ × 9′1″  |
|               |
| 11′10″ × 8′0″ |
|               |



Room dimensions are approximate and should not be taken as exact measurements.

# FLAT 3

# FLAT 4





# Measurements

| Kitchen/Livin<br>6.95m x 4.00m | g/Diner<br>22'10" x 14'0" |
|--------------------------------|---------------------------|
| Bedroom 1<br>4.29m x 2.79m     |