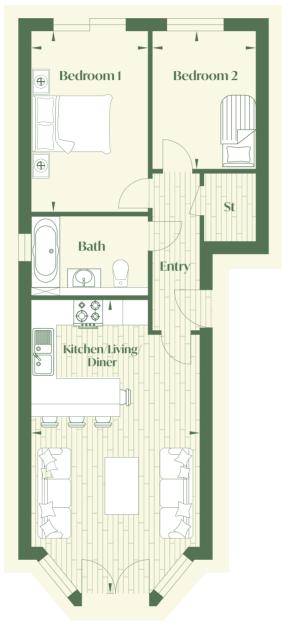

# FLAT 2

# Measurements

| Kitchen/Living/Diner |                |  |  |
|----------------------|----------------|--|--|
| 8.62m x 5.27m        | 28'3" × 17'3"  |  |  |
| Bedroom 1            |                |  |  |
| 3.63m x 3.56m        | 11'10" × 11'8" |  |  |
| Bedroom 2            |                |  |  |
| 4.06m x 3.31m        | 13'3" × 10'10" |  |  |