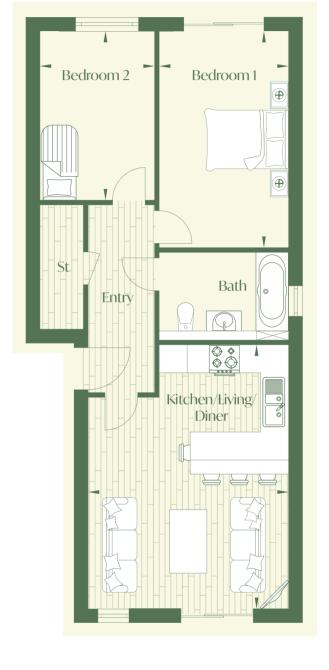

# FLAT 4

# Measurements

| Kitchen/Livin<br>6.95m x 4.00m | g/Diner<br>22'10" x 14'0" |
|--------------------------------|---------------------------|
| Bedroom 1<br>4.29m x 2.79m     | 14'0" × 9'1"              |
| Bedroom 2                      |                           |
| 3.25m x 2.40m                  | 10'8" × 8'0"              |