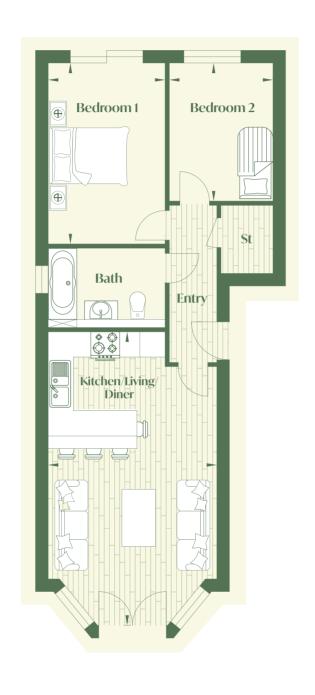

# FLAT 2

# Measurements

| Kitchen/Living/Diner |                |  |  |
|----------------------|----------------|--|--|
| 8.62m x 5.27m        | 28'3" × 17'3"  |  |  |
| Bedroom 1            |                |  |  |
| 3.63m x 3.56m        | 11'10" × 11'8" |  |  |
| Bedroom 2            |                |  |  |
| 4.06m x 3.31m        | 13'3" × 10'10" |  |  |