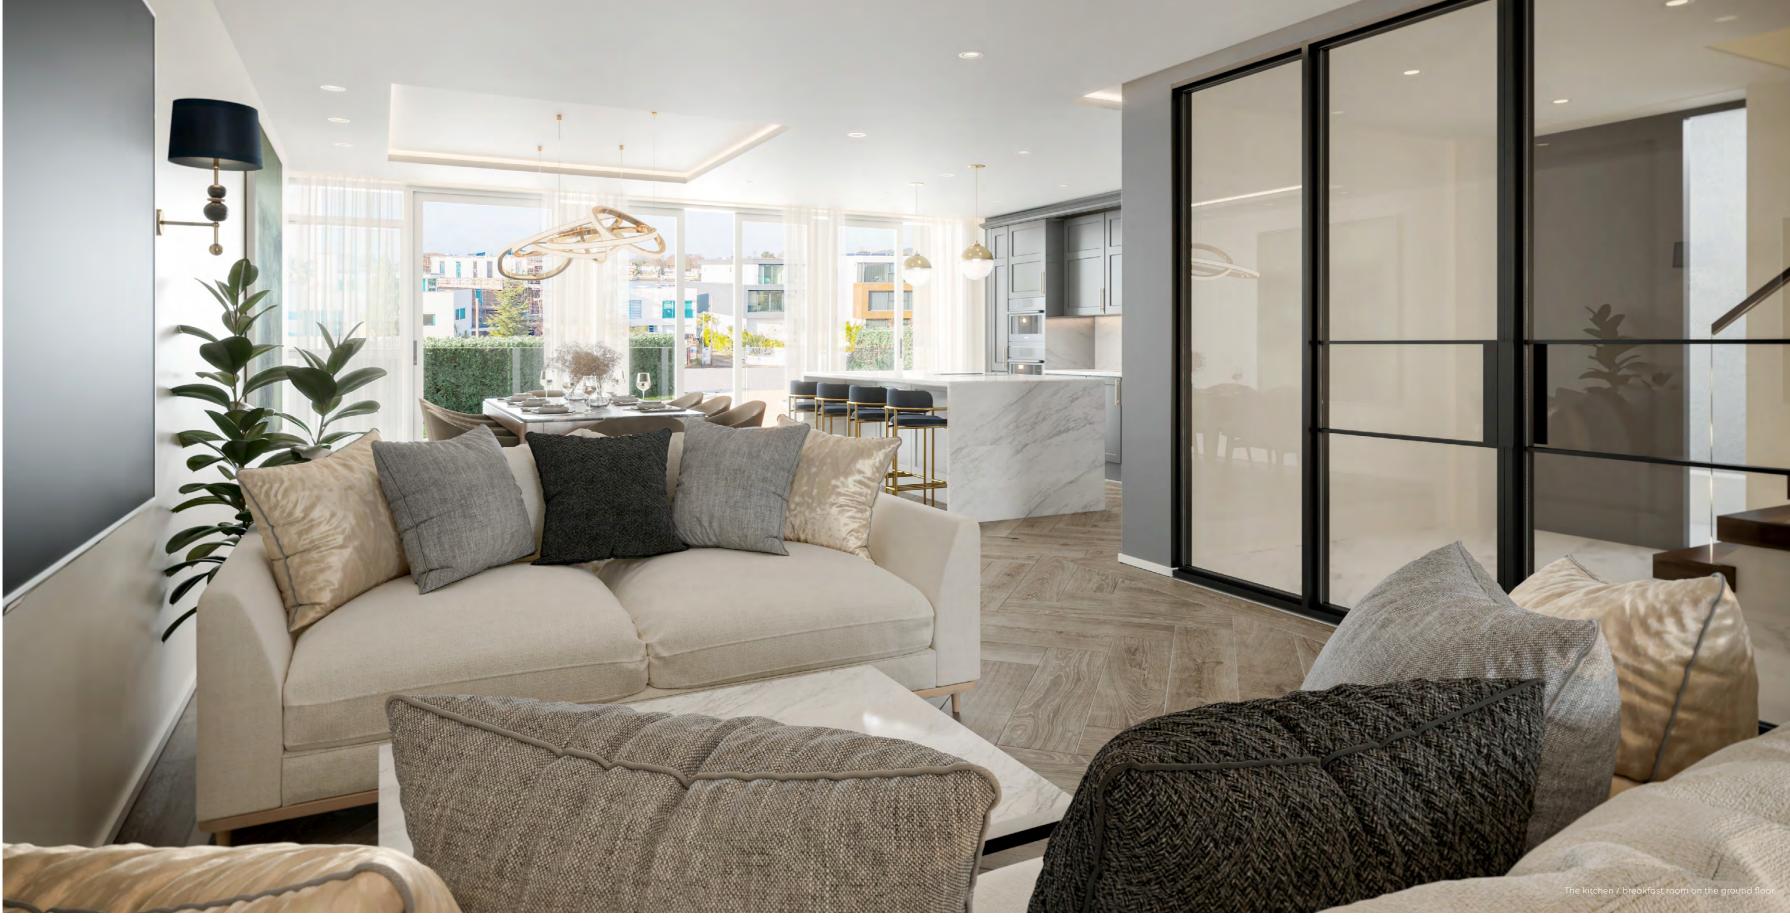

#### SANDRINGHAM GROUND FLOOR

dining and living room. Light floods the space from two sets of sliding glass stretching almost the width of the room,

The bespoke kitchen, from its opulent

Kitchen / Breakfast Room