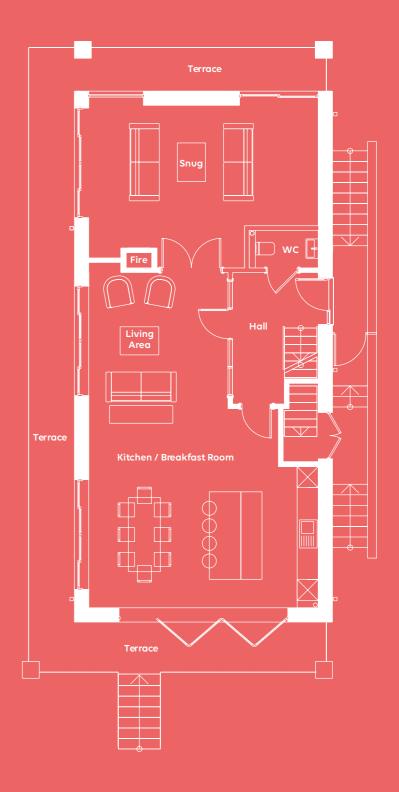

#### SANDRINGHAM GROUND FLOOR

dining and living room. Light floods the space from two sets of sliding glass stretching almost the width of the room,

The bespoke kitchen, from its opulent

Kitchen / Breakfast Room

21'5" x 15'3" (6.55m x 4.66m) 15'6" x 13'1" (4.75m x 4.00m) 21'5" x 15'6" (6.55m x 4.75m)