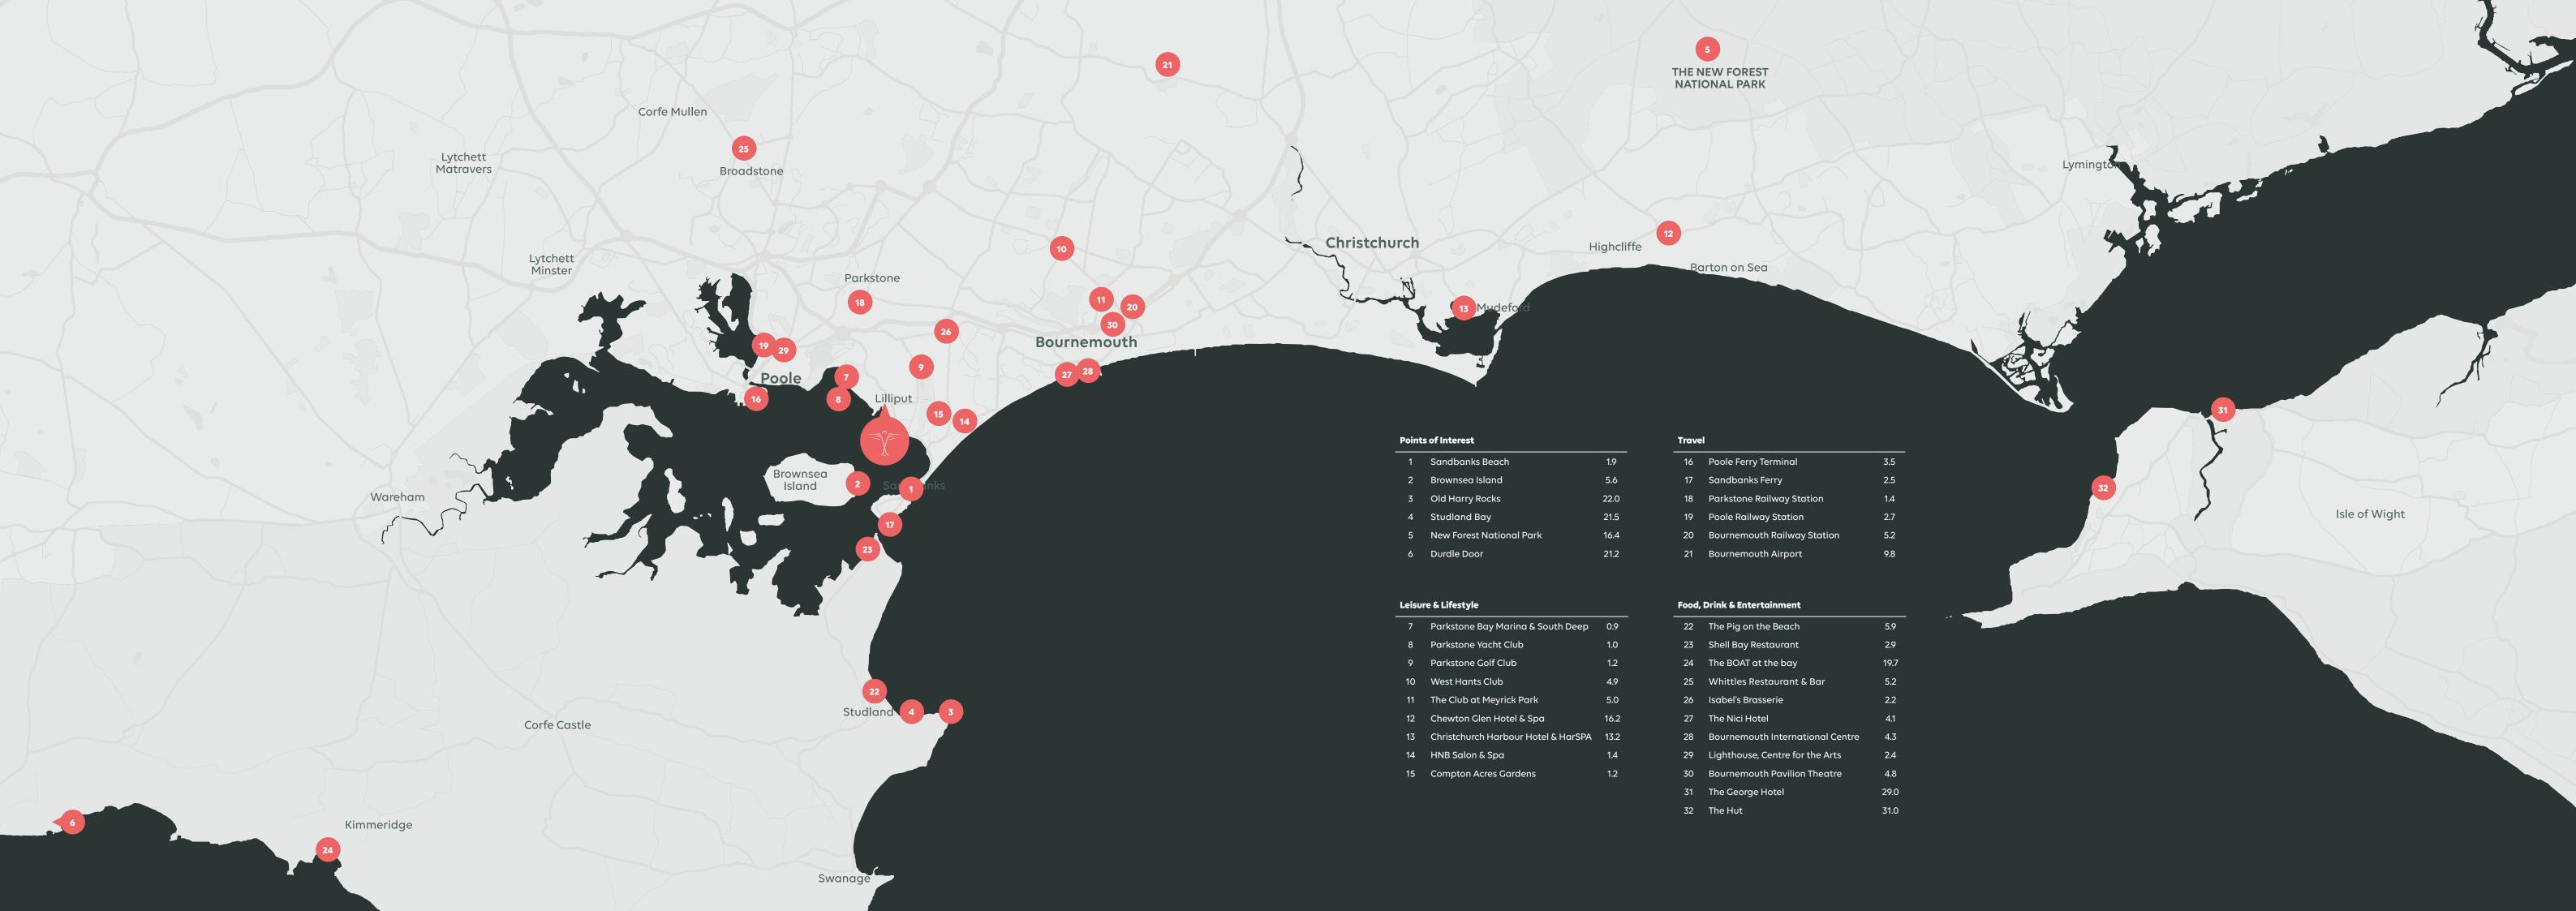

## ANATURAL PARADISE

Every element to create a dream life is here. Near the top of that list is glorious Sandbanks Beach, one of the UK's finest, whose golden sands provide endless opportunities for relaxation and fun, whether you prefer tranquil winter walks or the high-octane thrill of the annual beach polo festival.

A stone's throw across the water is treasured naturehaven Brownsea Island, flanked by Studland and the rolling Purbeck Hills, with the stunning Jurassic Coast and its iconic views within easy reach further west, while to the east lies the idyllic New Forest.

The great outdoors awaits.

Kitesurfing in Sandbanks bay

#### ON THE WATER

Every water sport imaginable is practised here, with paddleboarding, wakeboarding, kitesurfing, jet-skiing, and foiling among the top choices for an adrenaline fix and test of athleticism.

The close proximity to Salterns Marina and Sandbanks Yacht Club means a thriving boating and sailing community is also on your doorstep. Whether you fancy some sea fishing, a jaunt over the Solent to the Isle of Wight, or just a hop across the harbour to Shell Bay Restaurant, a favourite with local boat owners, a world of experiences will open up before you.

Views over the bay at Rick Stein Restaurant.

Top: The Pig on the beach at Studland. Bottom: Rick Stein Sandbanks.

Grab your morning coffee at Patisserie Mark Bennett.

THE FINER
THINGS IN LIFE

As befits its thriving, affluent community, this area boasts first-class amenities.

Less than five minutes' walk from your new home is Patisserie Mark Bennett, perfect for fresh bread, sensational cakes or your morning coffee and croissant. Head to fashionable Ashley Cross for cocktails, or nearby Canford Cliffs, a picturesque village with a range of facilities, such as Neapolitan pizzeria Baffi and glamorous HNB Hair and Beauty salon.

Foodies won't want to miss Rick Stein a short stroll away, or The Pig on the Beach at Studland, often booked months in advance, but always well worth the wait. And making waves on the social scene most recently is The Nici – a five star Miami Beach inspired hotel which opened in June 2022 on Bournemouth's West Cliff, following a £25million refurbishment of what was previously The Savoy Hotel.

### ...THE FINER THINGS IN LIFE

Parkstone Golf Club and West Hants Tennis Club are only a short distance from your new home. If deep recharge and restoration are what's needed, world-class spas are a short drive away, including Chewton Glen Hotel and Spa and Christchurch Harbour Hotel.

HarSPA at Christchurch Harbour Hotel

Fireworks at Bournemouth Pier, just one of many regular local events.

Sporting settings also abound, with Parkstone Golf Club a few minutes away, and the historic West Hants Club, an internationally acclaimed centre of excellence for tennis, in nearby Bournemouth. Or, if deep recharge and restoration are what's needed, world-class spas are a short drive away, including Chewton Glen Hotel and Spa and Christchurch Harbour Hotel with its extensive HarSPA.

Those craving culture will not be disappointed either thanks to the eclectic range of exhibitions and performances on offer at Lighthouse, Poole, the Bournemouth International Centre or Bournemouth's Pavilion Theatre, alongside a rolling calendar of local festivals and events.