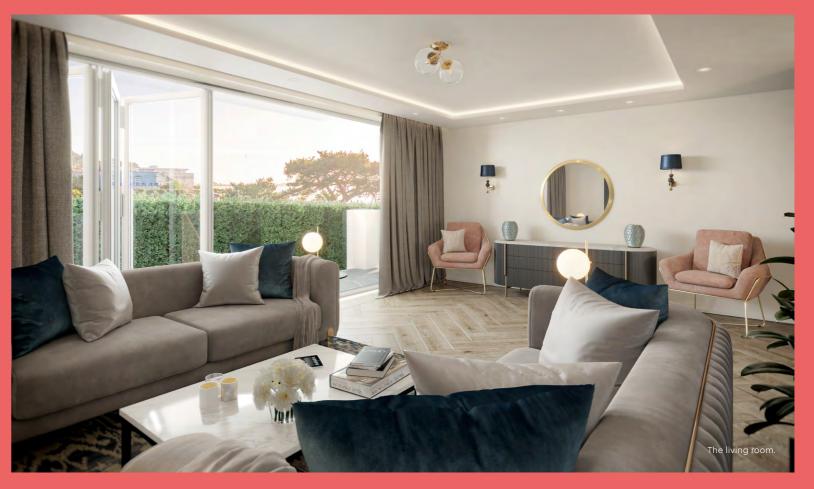

nities but in a tuckedaway spot with no through traffic except of course the sailboats gliding has been elevated to its highest potential with the vision and creativity

Sandringham, Catalina and Sunderland embody luxury, capture light, and create magical moments,

with their smart layouts, sleek design,

Every feature, be it the expansive windows, generous terraces, or super high-spec interiors, comes together to create the incredible home you deserve; it's everything you've worked for and dreamt of – and more.









Aerial view of Sunderland, Catalina and Sandringham.



An exterior CGI of Sunderland, Catalina and Sandringham.

























Computer generated images and photography are intended for illustrative purposes only and should be treated as general guidance only.







#### SANDRINGHAM GROUND FLOOR

dining and living room. Light floods the space from two sets of sliding glass stretching almost the width of the room,

The bespoke kitchen, from its opulent



Kitchen / Breakfast Room

21'5" x 15'3" (6.55m x 4.66m) 15'6" x 13'1" (4.75m x 4.00m) 21'5" x 15'6" (6.55m x 4.75m)

# SANDRINGHAM FIRST FLOOR

Ascend to a wide landing, well-equipped with large storage cupboards, to find three individualised double bedrooms, one with ensuite, and a further bathroom, beautifully appointed by Porcelanosa with a unique 'egg-shaped' bath and sumptuous rain effect shower.

Light pervades every element of the impressive master suite to the front of the property, with a wall of glass and doors leading onto a balcony, where you can step out into the sea-fresh air. Buil