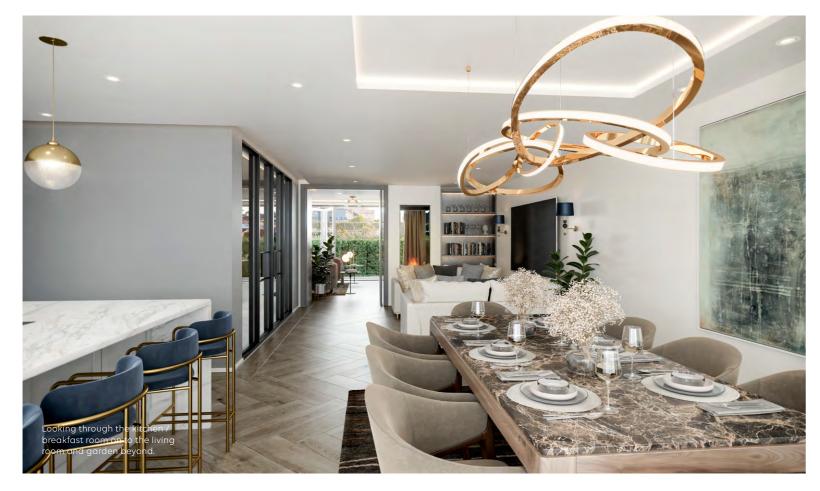

#### SANDRINGHAM GROUND FLOOR

dining and living room. Light floods the space from two sets of sliding glass stretching almost the width of the room,

The bespoke kitchen, from its opulent

Kitchen / Breakfast Room

21'5" x 15'3" (6.55m x 4.66m) 15'6" x 13'1" (4.75m x 4.00m) 21'5" x 15'6" (6.55m x 4.75m)