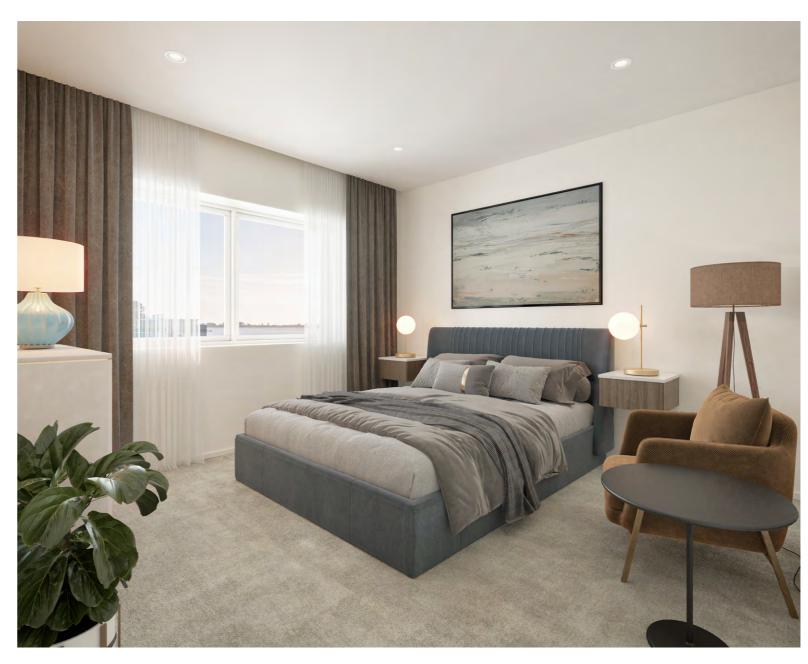

# SANDRINGHAM FIRST FLOOR

Ascend to a wide landing, well-equipped with large storage cupboards, to find three individualised double bedrooms, one with ensuite, and a further bathroom, beautifully appointed by Porcelanosa with a unique 'egg-shaped' bath and sumptuous rain effect shower.

Light pervades every element of the impressive master suite to the front of the property, with a wall of glass and doors leading onto a balcony, where you can step out into the sea-fresh air. Built in wardrobes cover one wall, and the lavish ensuite has his and hers sinks and a roomy double shower.

Master Suite

Ensuite

Bedroom 2

Bedroom 3

Balcony

Master Suite

Bedroom 2

Bathroom