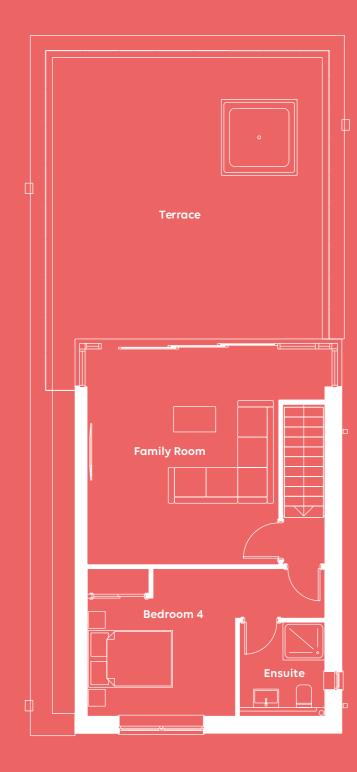

#### SANDRINGHAM SECOND FLOOR

### IT'S ALL IN THE DETAILS

- south-east facing rear terrace, second floor balcon and rooftop garden.

- Private south-east facing garden

#### Optional Extras

Bedroom 2 on the first floor.

Bedroom 4 on the second floor.