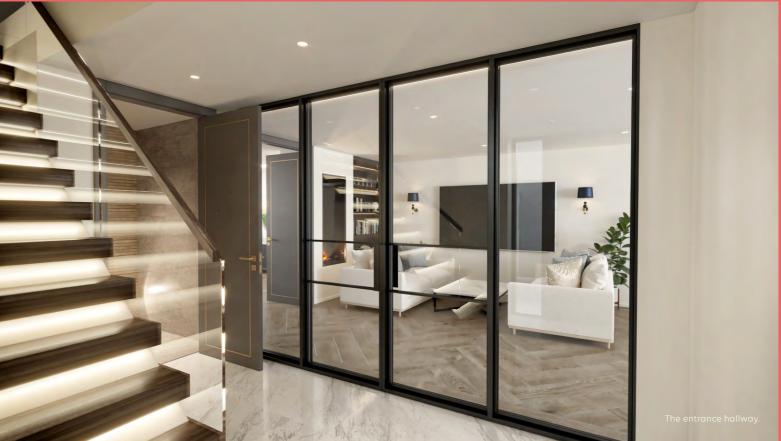

ties but in a tuckedaway spot with no through traffic except of course the sailboats gliding has been elevated to its highest potential with the vision and creativity

Sandringham, Catalina and Sunderland embody luxury, capture light, and create magical moments,

with their smart layouts, sleek design,

Every feature, be it the expansive windows, generous terraces, or super high-spec interiors, comes together to create the incredible home you deserve; it's everything you've worked for and dreamt of – and more.









Aerial view of Sunderland, Catalina and Sandringham.



An exterior CGI of Sunderland, Catalina and Sandringham.

























Computer generated images and photography are intended for illustrative purposes only and should be treated as general guidance only.







#### SANDRINGHAM GROUND FLOOR

dining and living room. Light floods the space from two sets of sliding glass stretching almost the width of the room,

The bespoke kitchen, from its opulent



Kitchen / Breakfast Room

21'5" x 15'3" (6.55m x 4.66m) 15'6" x 13'1" (4.75m x 4.00m) 21'5" x 15'6" (6.55m x 4.75m)

# SANDRINGHAM FIRST FLOOR

Ascend to a wide landing, well-equipped with large storage cupboards, to find three individualised double bedrooms, one with ensuite, and a further bathroom, beautifully appointed by Porcelanosa with a unique 'egg-shaped' bath and sumptuous rain effect shower.

Light pervades every element of the impressive master suite to the front of the property, with a wall of glass and doors leading onto a balcony, where you can step out into the sea-fresh air. Built