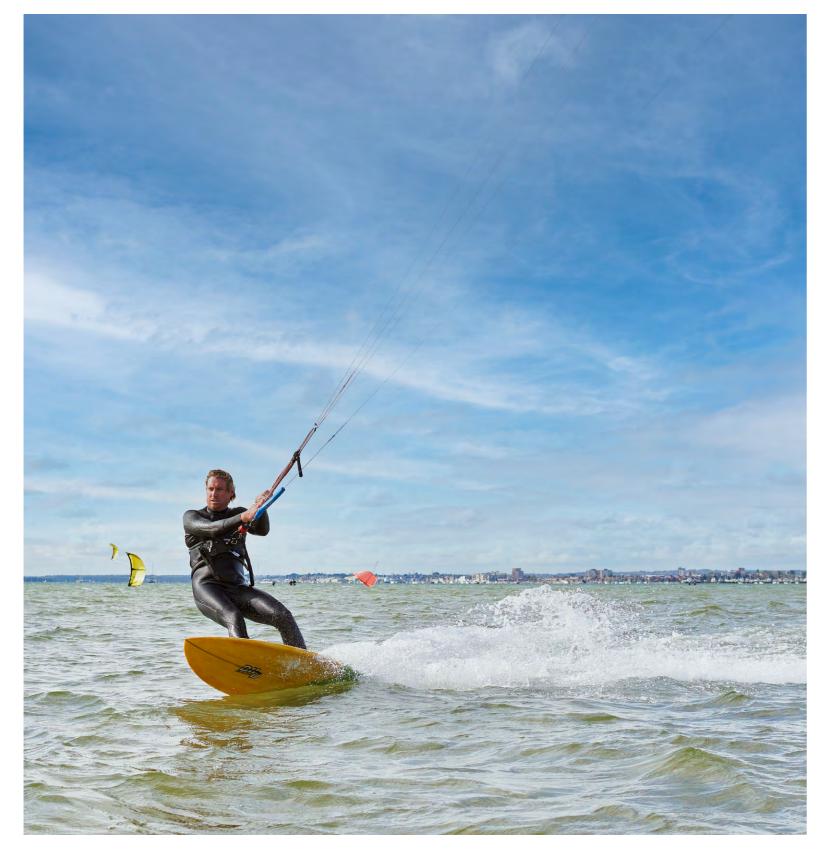

The great outdoors awaits.

Kitesurfing in Sandbanks bay

#### ON THE WATER

Every water sport imaginable is practised here, with paddleboarding, wakeboarding, kitesurfing, jet-skiing, and foiling among the top choices for an adrenaline fix and test of athleticism.