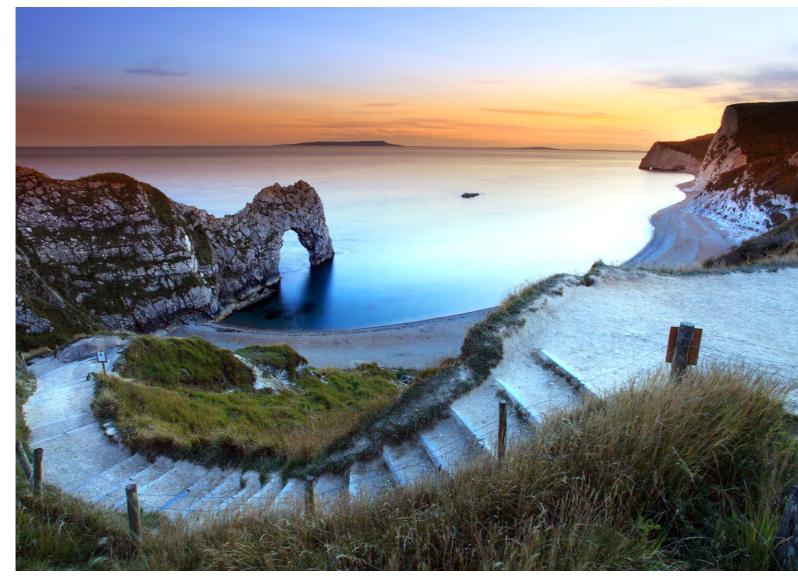

Sunset at Durdle Door along the Jurassic Coast.

A stone's throw across the water is treasured naturehaven Brownsea Island, flanked by Studland and the rolling Purbeck Hills, with the stunning Jurassic Coast and its iconic views within easy reach further west, while to the east lies the idyllic New Forest.