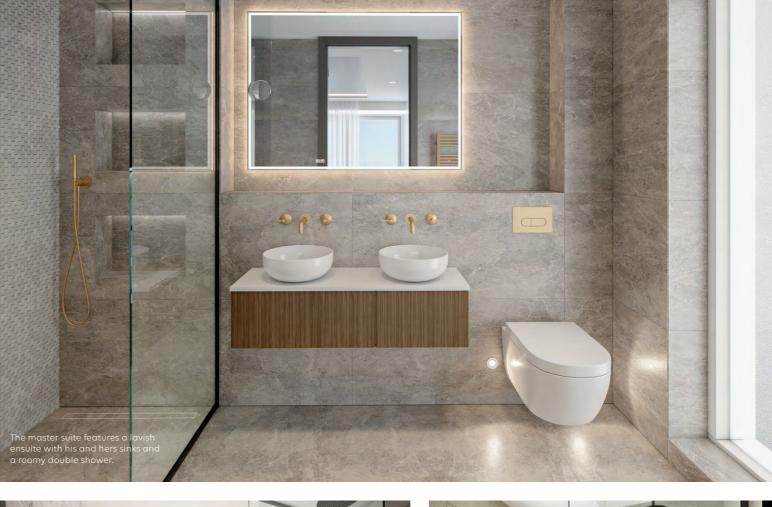

Light pervades every element of the impressive master suite to the front of the property, with a wall of glass and doors leading onto a balcony, where you can step out into the sea-fresh air. Built in wardrobes cover one wall, and the lavish ensuite has his and hers sinks and a roomy double shower.