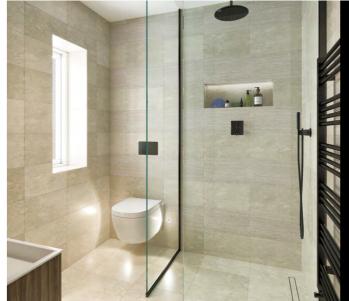

# SANDRINGHAM FIRST FLOOR

Ascend to a wide landing, well-equipped with large storage cupboards, to find three individualised double bedrooms, one with ensuite, and a further bathroom, beautifully appointed by Porcelanosa with a unique 'egg-shaped' bath and sumptuous rain effect shower.