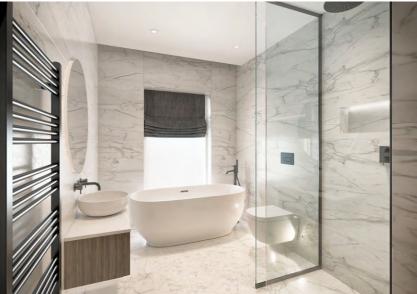

# SANDRINGHAM FIRST FLOOR

Ascend to a wide landing, well-equipped with large storage cupboards, to find three individualised double bedrooms, one with ensuite, and a further bathroom, beautifully appointed by Porcelanosa with a unique 'egg-shaped' bath and sumptuous rain effect shower.