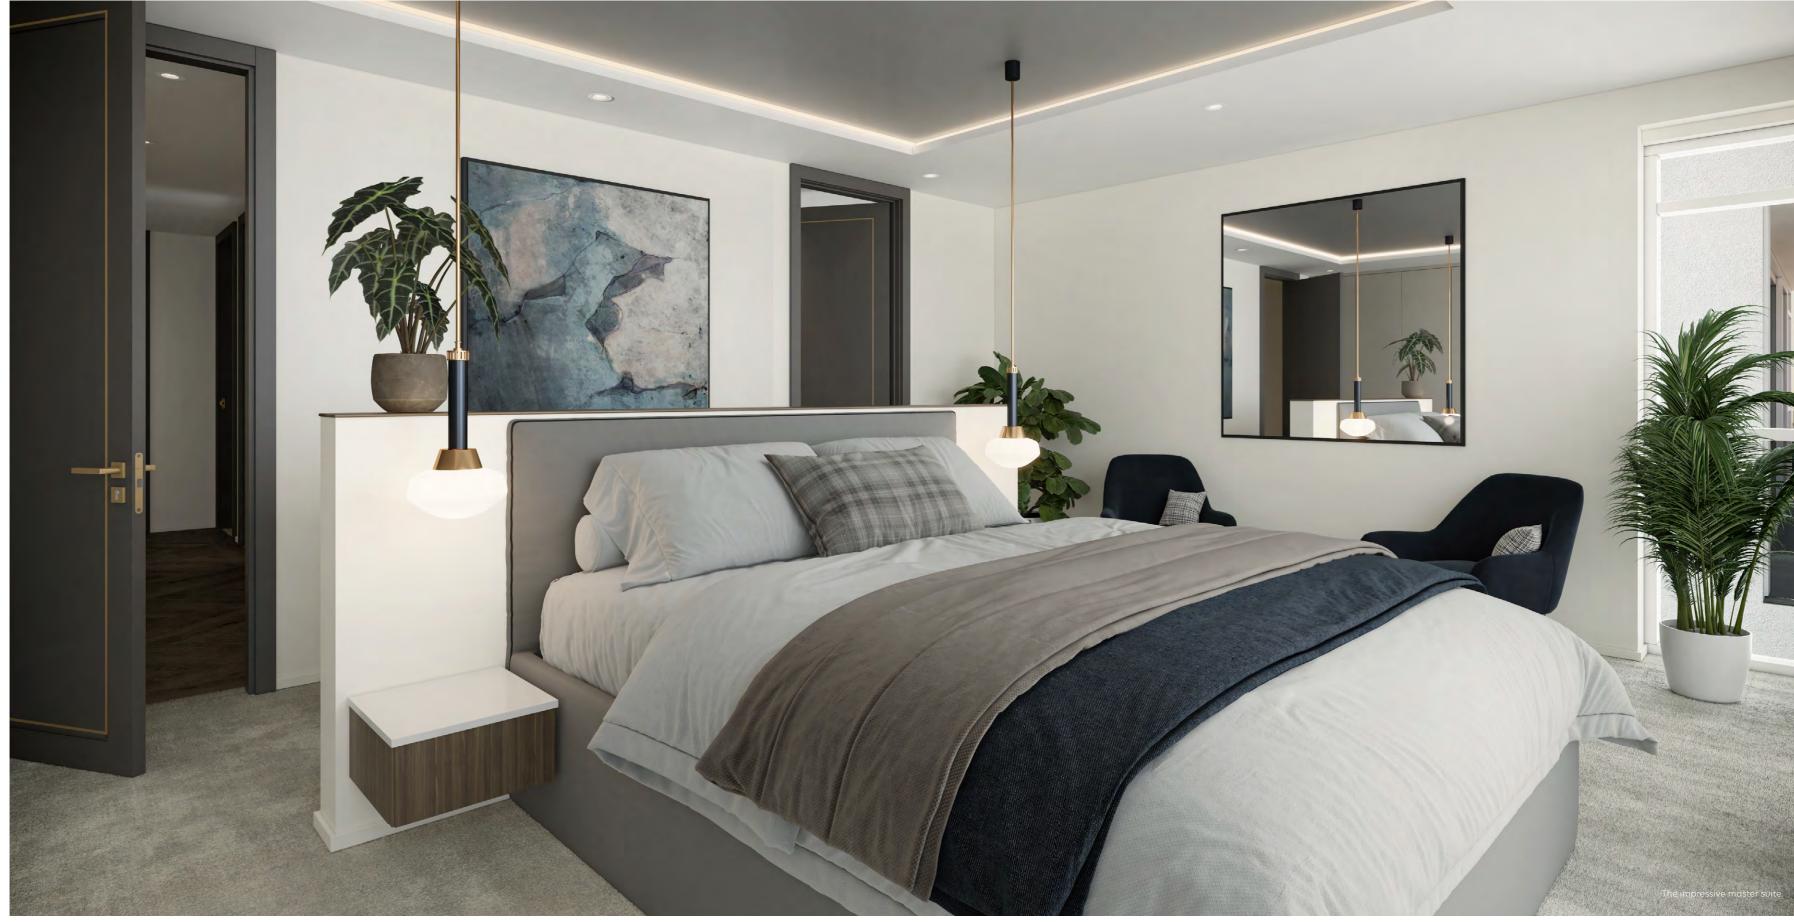

# SANDRINGHAM FIRST FLOOR

Ascend to a wide landing, well-equipped with large storage cupboards, to find three individualised double bedrooms, one with ensuite, and a further bathroom, beautifully appointed by Porcelanosa with a unique 'egg-shaped' bath and sumptuous rain effect shower.

Light pervades every element of the impressive master suite to the front of the property, with a wall of glass and doors leading onto a balcony, where you can step out into the sea-fresh air. Built in wardrobes cover one wall, and the lavish ensuite has his and hers sinks and a roomy double shower.