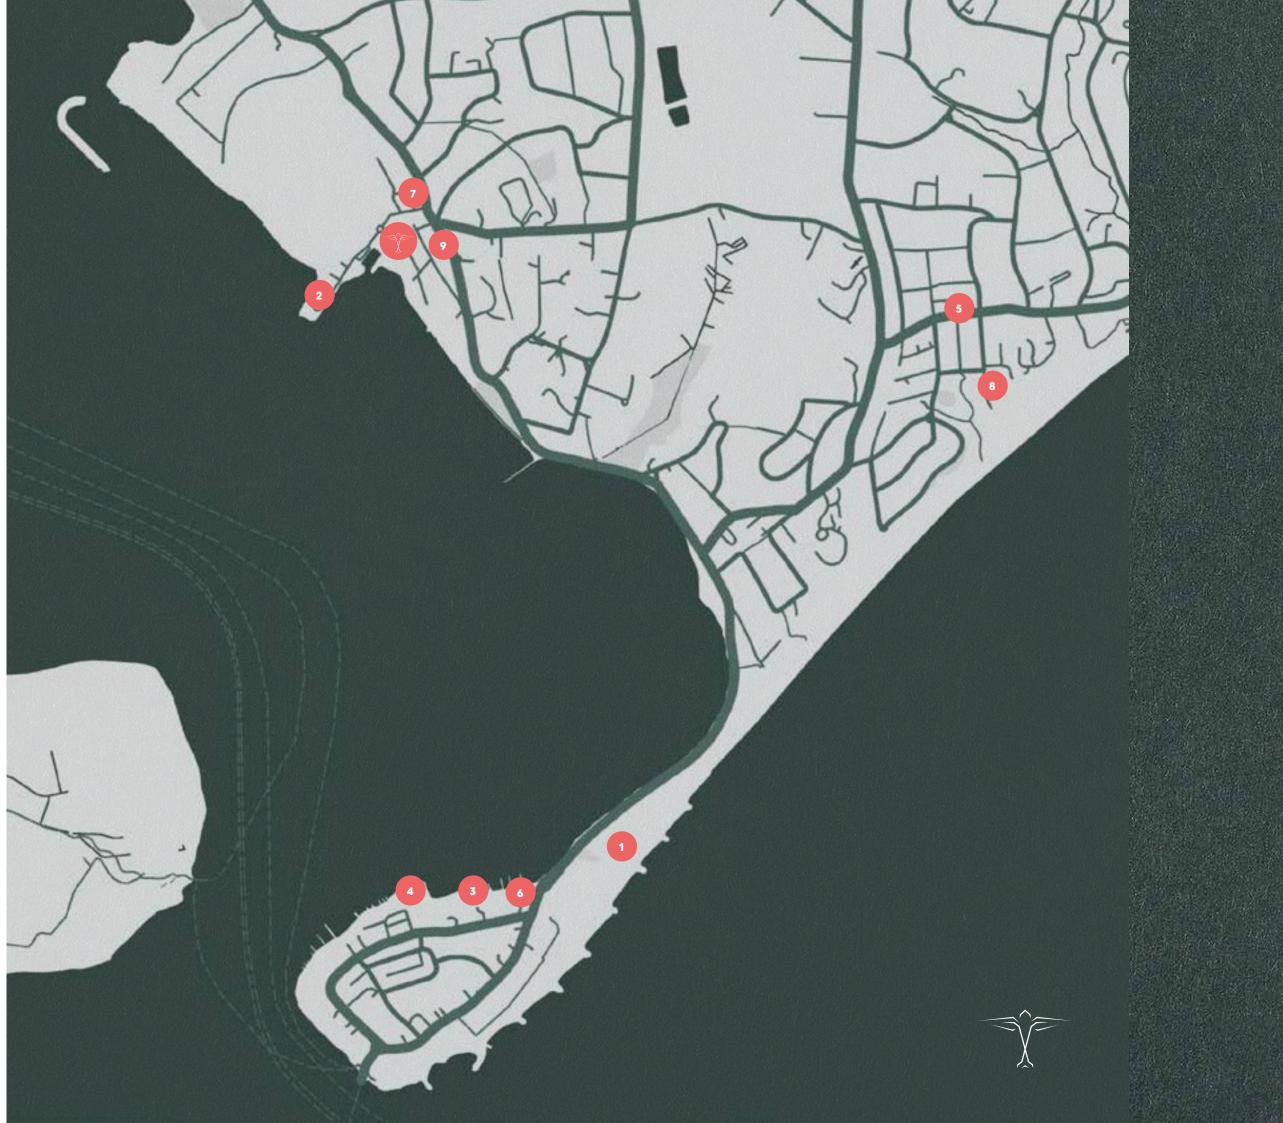

# ON YOUR DOORSTEP

| Points of Interest |                          |      |  |  |
|--------------------|--------------------------|------|--|--|
| 1                  | Sandbanks Beach          | 1.9  |  |  |
| 2                  | Brownsea Island          | 5.6  |  |  |
| 3                  | Old Harry Rocks          | 22.0 |  |  |
| 4                  | Studland Bay             | 21.5 |  |  |
| 5                  | New Forest National Park | 16.4 |  |  |
| 6                  | Durdle Door              | 21.2 |  |  |
|                    |                          |      |  |  |

| 16 | Poole Ferry Terminal        | 3.5 |
|----|-----------------------------|-----|
| 17 | Sandbanks Ferry             | 2.5 |
| 18 | Parkstone Railway Station   | 1.4 |
| 19 | Poole Railway Station       | 2.7 |
| 20 | Bournemouth Railway Station | 5.2 |
| 21 | Bournemouth Airport         | 9.8 |

| ALC 13855 |                                     | and the second second |
|-----------|-------------------------------------|-----------------------|
| 7         | Parkstone Bay Marina & South Deep   | 0.9                   |
| 8         | Parkstone Yacht Club                | 1.0                   |
| 9         | Parkstone Golf Club                 | 1.2                   |
| 10        | West Hants Club                     | 4.9                   |
| 11        | The Club at Meyrick Park            | 5.0                   |
| 12        | Chewton Glen Hotel & Spa            | 16.2                  |
| 13        | Christchurch Harbour Hotel & HarSPA | 13.2                  |
| 14        | HNB Salon & Spa                     | 1.4                   |
| 15        | Compton Acros Cardons               | 10                    |

| 22 | The Pig on the Beach             | 5.9  |
|----|----------------------------------|------|
| 23 | Shell Bay Restaurant             | 2.9  |
| 24 | The BOAT at the bay              | 19.7 |
| 25 | Whittles Restaurant & Bar        | 5.2  |
| 26 | Isabel's Brasserie               | 2.2  |
| 27 | The Nici Hotel                   | 4.1  |
| 28 | Bournemouth International Centre | 4.3  |
| 29 | Lighthouse, Centre for the Arts  | 2.4  |
| 30 | Bournemouth Pavilion Theatre     | 4.8  |