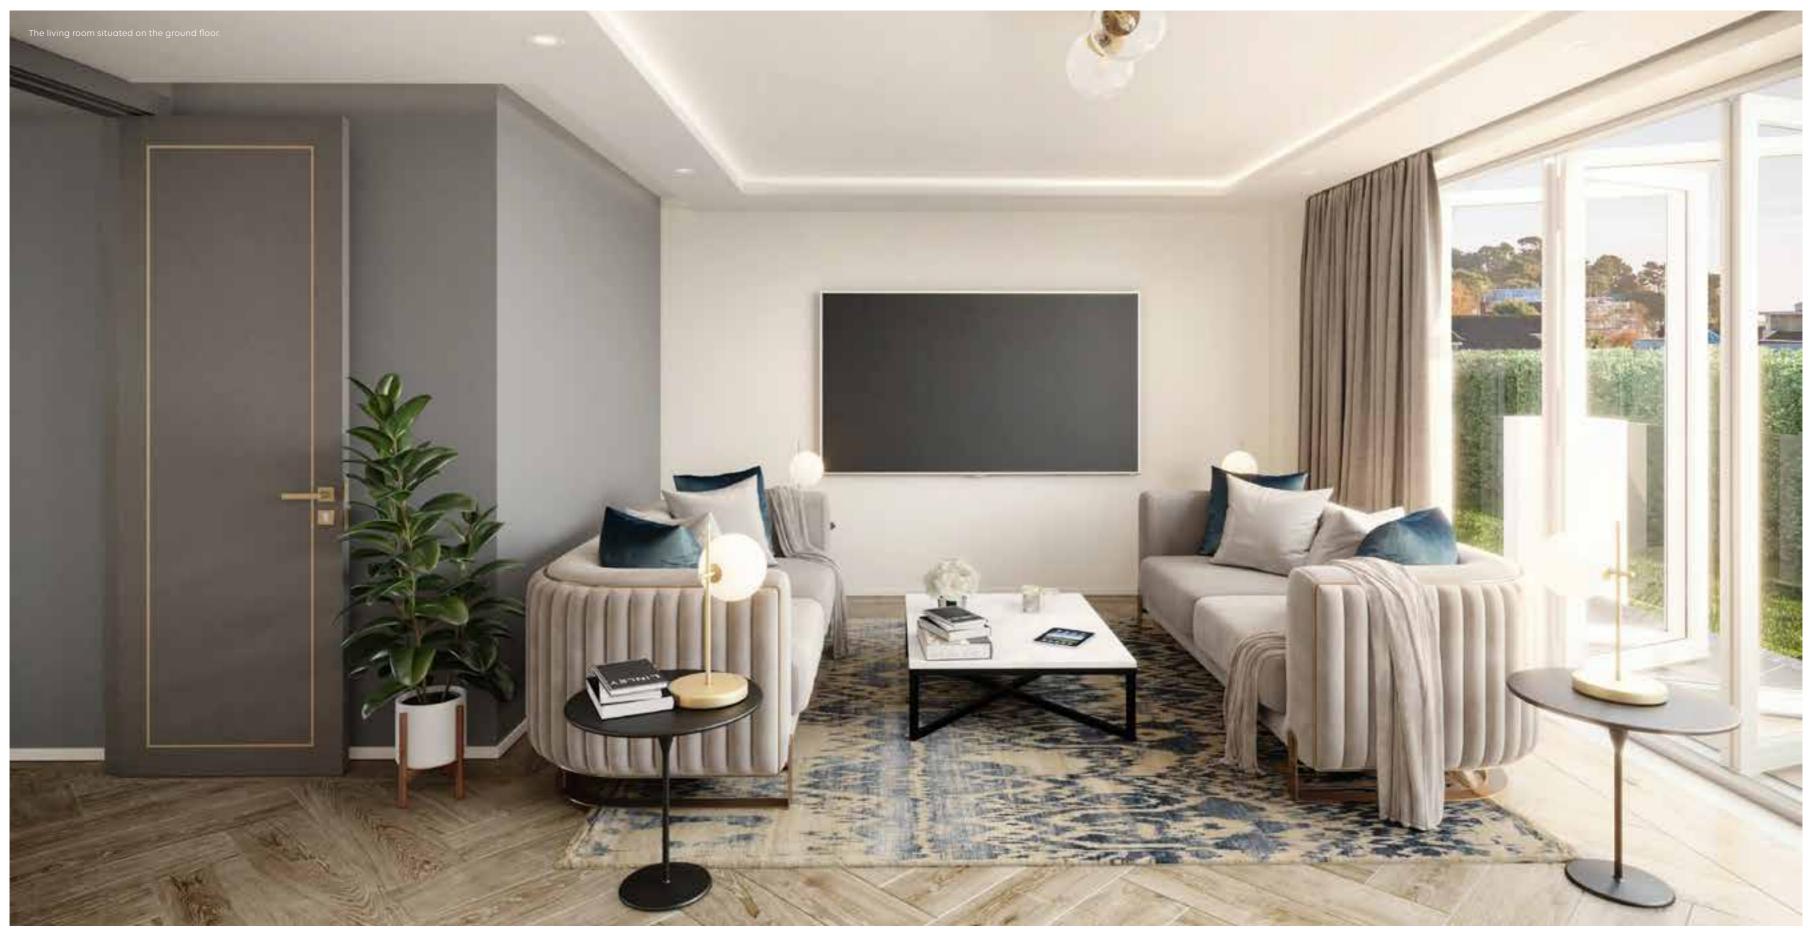

There is an abundance of space to create discrete zones, so you can design a room to fit the many ways in which you'll want to spend your time here. A large kitchen island provides preparation space and informal seating, while the dining area easily accommodates a generous table for eight, still leaving ample floor space to mill and mingle over cocktails or coffee with friends. There is also a sizable living area – an elegant addition to the impressive entertaining space.

Beyond this, step through broad feature doors into the cosy family snug, dual aspect and flooded with light, with sliding doors out onto the front terrace.

 Kitchen / Breakfast Room
 Living Area
 Snug

 21'5" x 15'3" (6.55m x 4.66m)
 15'6" x 13'1" (4.75m x 4.00m)
 21'5" x 15'6" (6.55m x 4.75m)