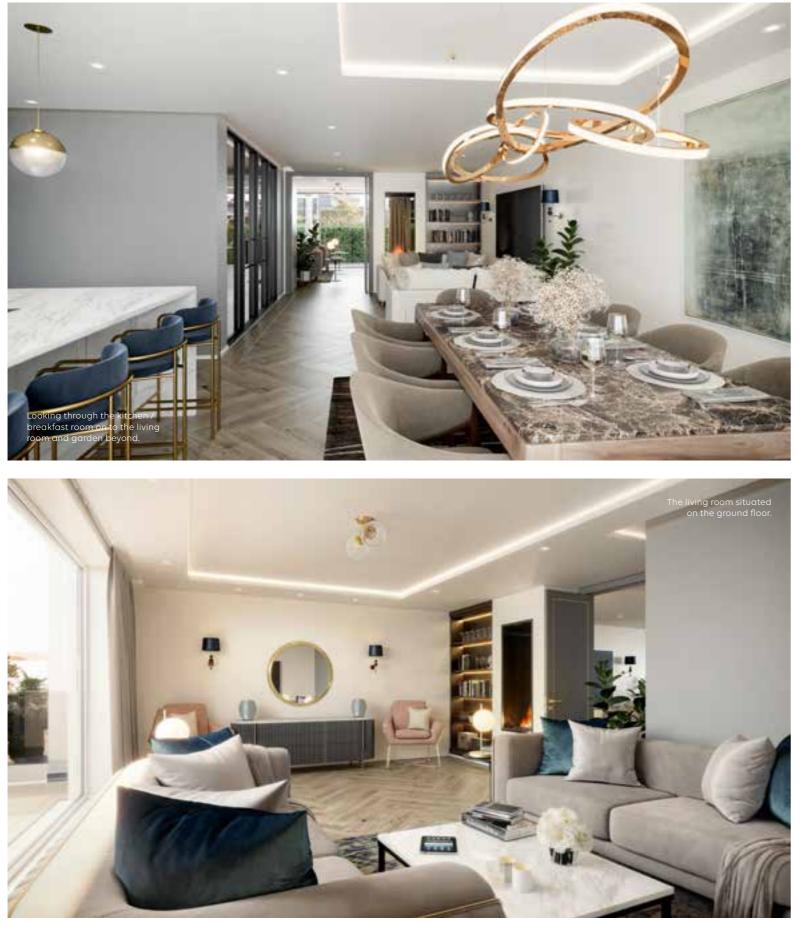

From here two wide doors open out onto different parts of the expansive kitchen, dining and living room. Light floods the space from two sets of sliding glass doors out onto the westerly side of the wraparound terrace, and bi-fold doors stretching almost the width of the room, which lead to the south facing rear terrace. From here, a short flight of steps takes you down to an attractive private garden area, planted with sea-air hardy trees and shrubs.

There is an abundance of space to create discrete zones, so you can design a room to fit the many ways in which you'll want to spend your time here. A large kitchen island provides preparation space and informal seating, while the dining area easily accommodates a generous table for eight, still leaving ample floor space to mill and mingle over cocktails or coffee with friends. There is also a sizable living area – an elegant addition to the impressive entertaining space.

Beyond this, step through broad feature doors into the cosy family snug, dual aspect and flooded with light, with sliding doors out onto the front terrace.

 Kitchen / Breakfast Room
 Living Area
 Snug

 21'5" x 15'3" (6.55m x 4.66m)
 15'6" x 13'1" (4.75m x 4.00m)
 21'5" x 15'6" (6.55m x 4.75m)