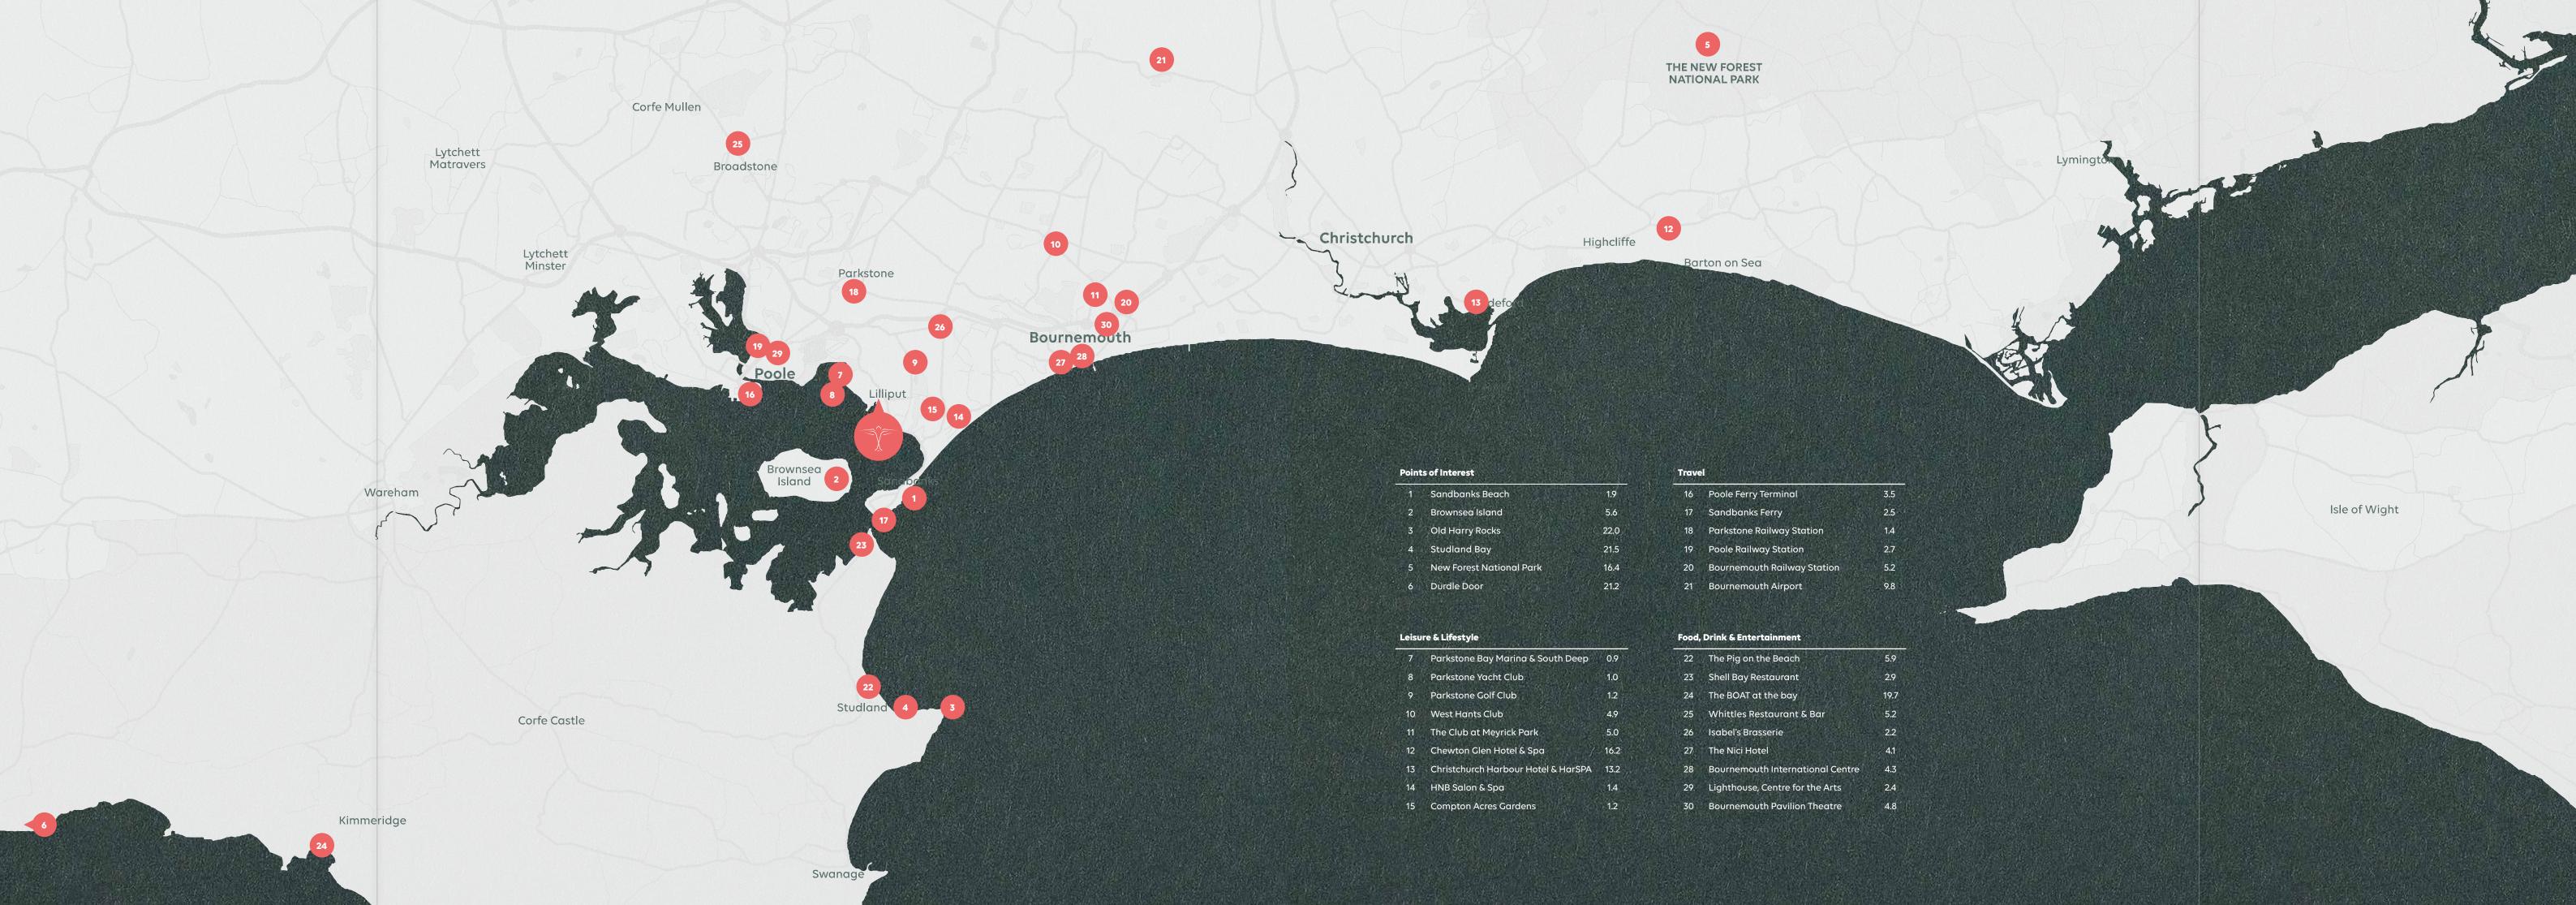

# ON YOUR DOORSTEP

| Points of Interest |                          |      |  |  |
|--------------------|--------------------------|------|--|--|
| 1                  | Sandbanks Beach          | 1.9  |  |  |
| 2                  | Brownsea Island          | 5.6  |  |  |
| 3                  | Old Harry Rocks          | 22.0 |  |  |
| 4                  | Studland Bay             | 21.5 |  |  |
| 5                  | New Forest National Park | 16.4 |  |  |
| 6                  | Durdle Door              | 21.2 |  |  |
|                    |                          |      |  |  |

| 16 | Poole Ferry Terminal        | 3.5 |
|----|-----------------------------|-----|
| 17 | Sandbanks Ferry             | 2.5 |
| 18 | Parkstone Railway Station   | 1.4 |
| 19 | Poole Railway Station       | 2.7 |
| 20 | Bournemouth Railway Station | 5.2 |
| 21 | Bournemouth Airport         | 9.8 |

| ALC 13855 |                                     | and the second second |
|-----------|-------------------------------------|-----------------------|
| 7         | Parkstone Bay Marina & South Deep   | 0.9                   |
| 8         | Parkstone Yacht Club                | 1.0                   |
| 9         | Parkstone Golf Club                 | 1.2                   |
| 10        | West Hants Club                     | 4.9                   |
| 11        | The Club at Meyrick Park            | 5.0                   |
| 12        | Chewton Glen Hotel & Spa            | 16.2                  |
| 13        | Christchurch Harbour Hotel & HarSPA | 13.2                  |
| 14        | HNB Salon & Spa                     | 1.4                   |
| 15        | Compton Acros Cardons               | 10                    |

| 22 | The Pig on the Beach             | 5.9  |
|----|----------------------------------|------|
| 23 | Shell Bay Restaurant             | 2.9  |
| 24 | The BOAT at the bay              | 19.7 |
| 25 | Whittles Restaurant & Bar        | 5.2  |
| 26 | Isabel's Brasserie               | 2.2  |
| 27 | The Nici Hotel                   | 4.1  |
| 28 | Bournemouth International Centre | 4.3  |
| 29 | Lighthouse, Centre for the Arts  | 2.4  |
| 30 | Bournemouth Pavilion Theatre     | 4.8  |