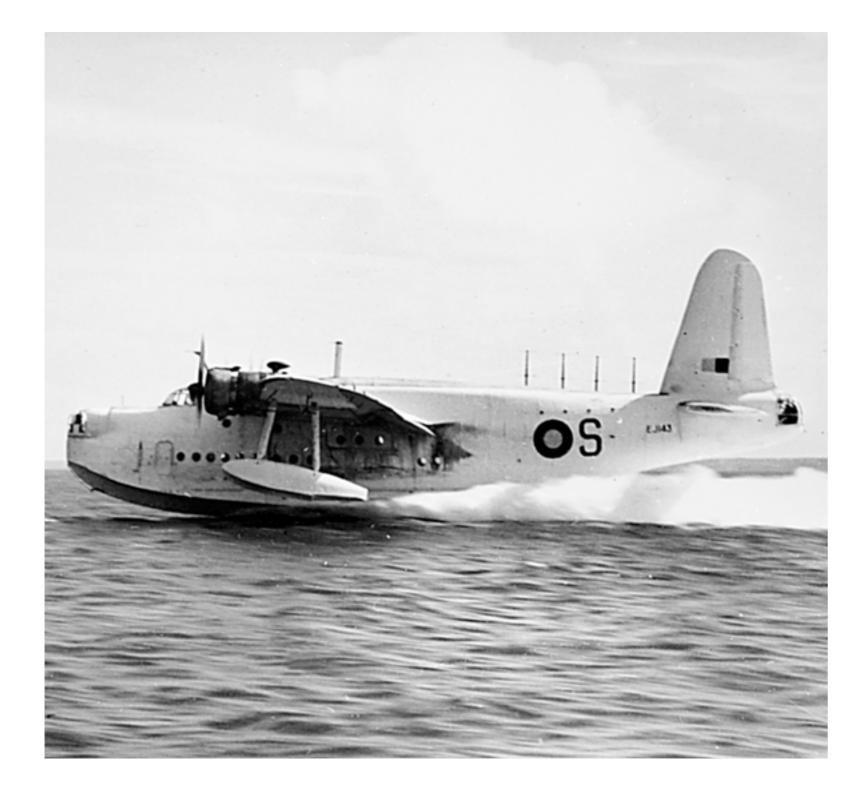

Combining extraordinary design and quality with an unsurpassed location, this is the pinnacle of lavish waterside living.

It's time to discover a better life.

RAF Short Sunderland flying boat, in service with 230 Squadron from December 1942 until March 1945.

# A NAME, A HISTORY, AN IDENTITY

Sandringham, Catalina and Sunderland are named after three majestic flying boats which would once have been moored in the harbour waters in view of this location. For a few years during and after World War II, Poole Harbour was the worldwide centre for flying boat travel. Here VIP travellers, including Hollywood stars, Royalty, and the political elite, took flight from the water to journey in opulent luxury to Europe, Africa and Australia.

Many even consider Poole the birthplace of British Airways, its forerunner the British Overseas Airways Corporation having been established during its time based in the harbour.

During the war, it was also a base for dozens of military seaplanes. The brave crews must have felt their spirits surge when they saw that familiar sweep of the harbour on their return from missions, as their impressive craft captured the imaginations of those watching from below.