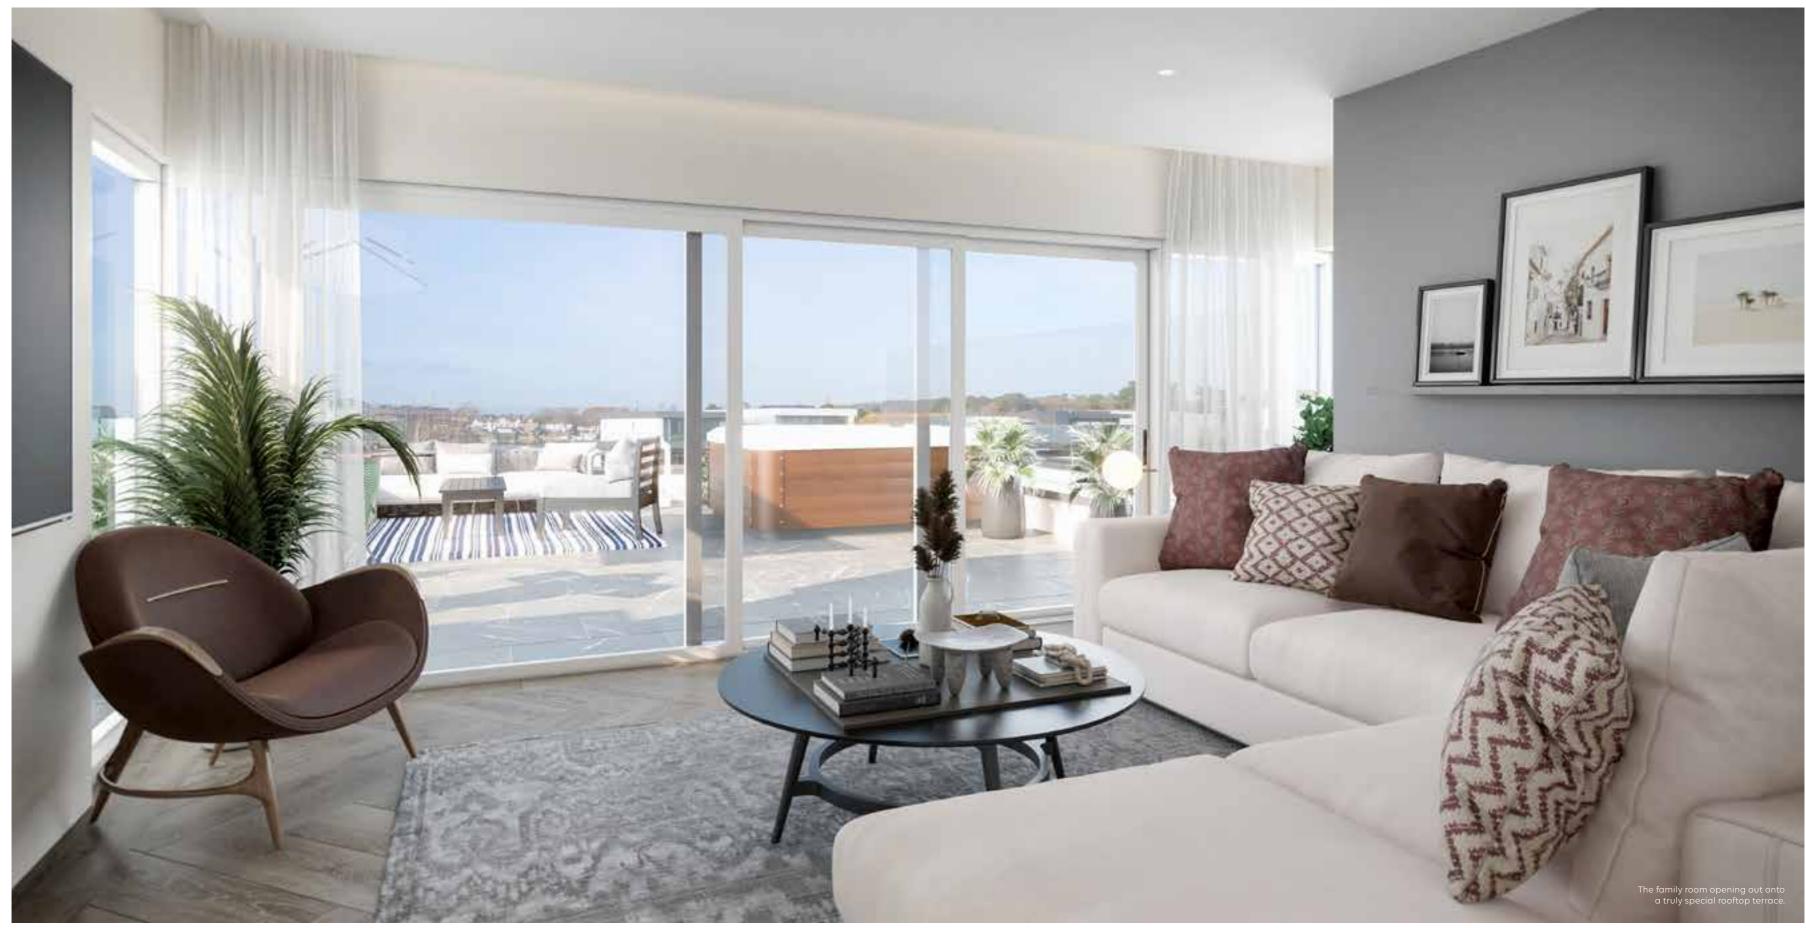

### Climb the steps up to a broad side terrace and open the door to your new world.

Enter on a large hallway, with access to a downstairs cloakroom, the main stairs, and doors to a side terrace and the aarden beyond.

From here two wide doors open out onto different parts of the expansive kitchen, dining and living room. Light floods the space from two sets of sliding glass doors out onto the westerly side of the wraparound terrace, and bi-fold doors stretching almost the width of the room, which lead to the south facing rear terrace. From here, a short flight of steps takes you down to an attractive private garden area, planted with sea-air hardy trees and shrubs.

The bespoke kitchen, from its opulent polished quartz surfaces to the luxury Gaggenau appliances, offers sleek and beautiful functionality. Here, clever design features, high-end gadgets and auality materials make it an effortless pleasure to use, whether you're pulling a quick espresso or taking your time over an elaborate supper.

There is an abundance of space to create discrete zones, so you can design a room to fit the many ways in which you'll want to spend your time here. A large kitchen island provides preparation space and informal seating, while the dining area easily accommodates a generous table for eight, still leaving ample floor space to mill and mingle over cocktails or coffee with friends. There is also a sizable living area – an elegant addition to the impressive entertaining space.

Beyond this, step through broad feature doors into the cosy family snug, dual aspect and flooded with light, with sliding doors out onto the front terrace.

 Kitchen / Breakfast Room
 Living Area
 Snug

 21'5" x 15'3" (6.55m x 4.66m)
 15'6" x 13'1" (4.75m x 4.00m)
 21'5" x 15'6" (6.55m x 4.75m)