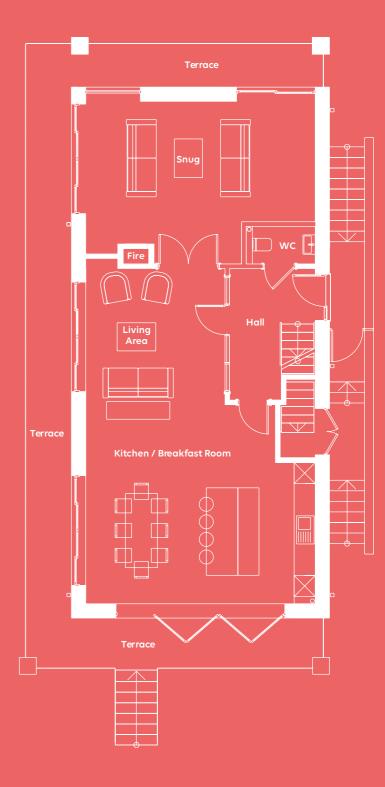

## SANDRINGHAM GROUND FLOOR

### Climb the steps up to a broad side terrace and open the door to your new world.

Enter on a large hallway, with access to a downstairs cloakroom, the main stairs, and doors to a side terrace and the aarden beyond.

From here two wide doors open out onto different parts of the expansive kitchen, dining and living room. Light floods the space from two sets of sliding glass doors out onto the westerly side of the wraparound terrace, and bi-fold doors stretching almost the width of the room, which lead to the south facing rear terrace. From here, a short flight of steps takes you down to an attractive private garden area, planted with sea-air hardy trees and shrubs.

The bespoke kitchen, from its opulent polished quartz surfaces to the luxury Gaggenau appliances, offers sleek and beautiful functionality. Here, clever design features, high-end gadgets and auality materials make it an effortless pleasure to use, whether you're pulling a quick espresso or taking your time over an elaborate supper.

There is an abundance of space to create discrete zones, so you can design a room to fit the many ways in which you'll want to spend your time here. A large kitchen island provides preparation space and informal seating, while the dining area easily accommodates a generous table for eight, still leaving ample floor space to mill and mingle over cocktails or coffee with friends. There is also a sizable living area – an elegant addition to the impressive entertaining space.

Beyond this, step through broad feature doors into the cosy family snug, dual aspect and flooded with light, with sliding doors out onto the front terrace.

 Kitchen / Breakfast Room
 Living Area
 Snug

 21'5" x 15'3" (6.55m x 4.66m)
 15'6" x 13'1" (4.75m x 4.00m)
 21'5" x 15'6" (6.55m x 4.75m)