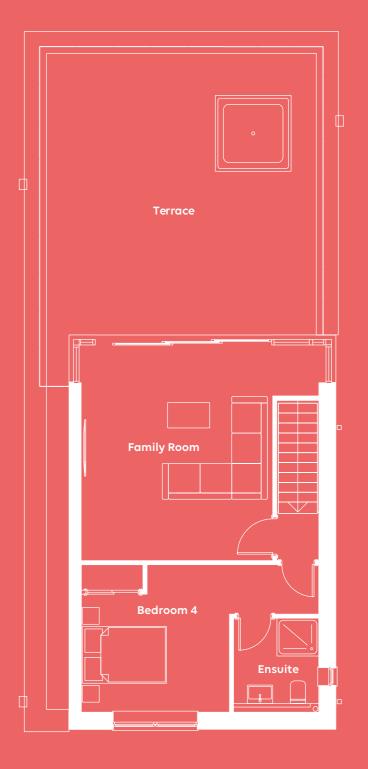

r eight, still leaving ample floor space to mill and mingle over cocktails or coffee with friends. There is also a sizable living area – an elegant addition to the impressive entertaining space.

Beyond this, step through broad feature doors into the cosy family snug, dual aspect and flooded with light, with sliding doors out onto the front terrace.



 Kitchen / Breakfast Room
 Living Area
 Snug

 21'5" x 15'3" (6.55m x 4.66m)
 15'6" x 13'1" (4.75m x 4.00m)
 21'5" x 15'6" (6.55m x 4.75m)

## SANDRINGHAM FIRST FLOOR

and hers sinks and a roomy double shower.



Master Suite

Ensuite 10'3" x 6'4" (3.15m x 1.95m) 11'5" x 11'3" (3.51m x 3.27m)

Bedroom 2

Bedroom 3

Bathroom 21'5" x 15'3" (6.55m x 4.65m) 15'6" x 10'5" (4.75m x 3.20m) 10'7" x 9'8" (3.00m x 2.45m)

## SANDRINGHAM SECOND FLOOR



### Family Room

Bedroom 4

Terrace

Ensuite

# IT'S ALL IN THE DETAILS

### House

- Three-storey architect-designed home benefiting from a terrace/balcony on every floor, including south-east facing rear terrace, second floor balcony and rooftop garden.
- Prime waterside location on no-through-road
- Stunning views over Poole Harbour and towards
   Brownsed Island
- Frankald
- **D**
- Private south-east facing garden
- Lightways Smart Homo package

### Kitchens

- Suite of Gaggenau appliances comprising;
- Combinat
- Oven
- Integrated dishwasher
- Full height fridge
- Full height freezer
- Flex induction ho
- Siemens built under wine cabinet
- Waste disposal uni
- Mirrored splashback
- 20mm quartz countertops with waterfa ends to island

### Utility

- Gaggenau washing maching
- Gaggen