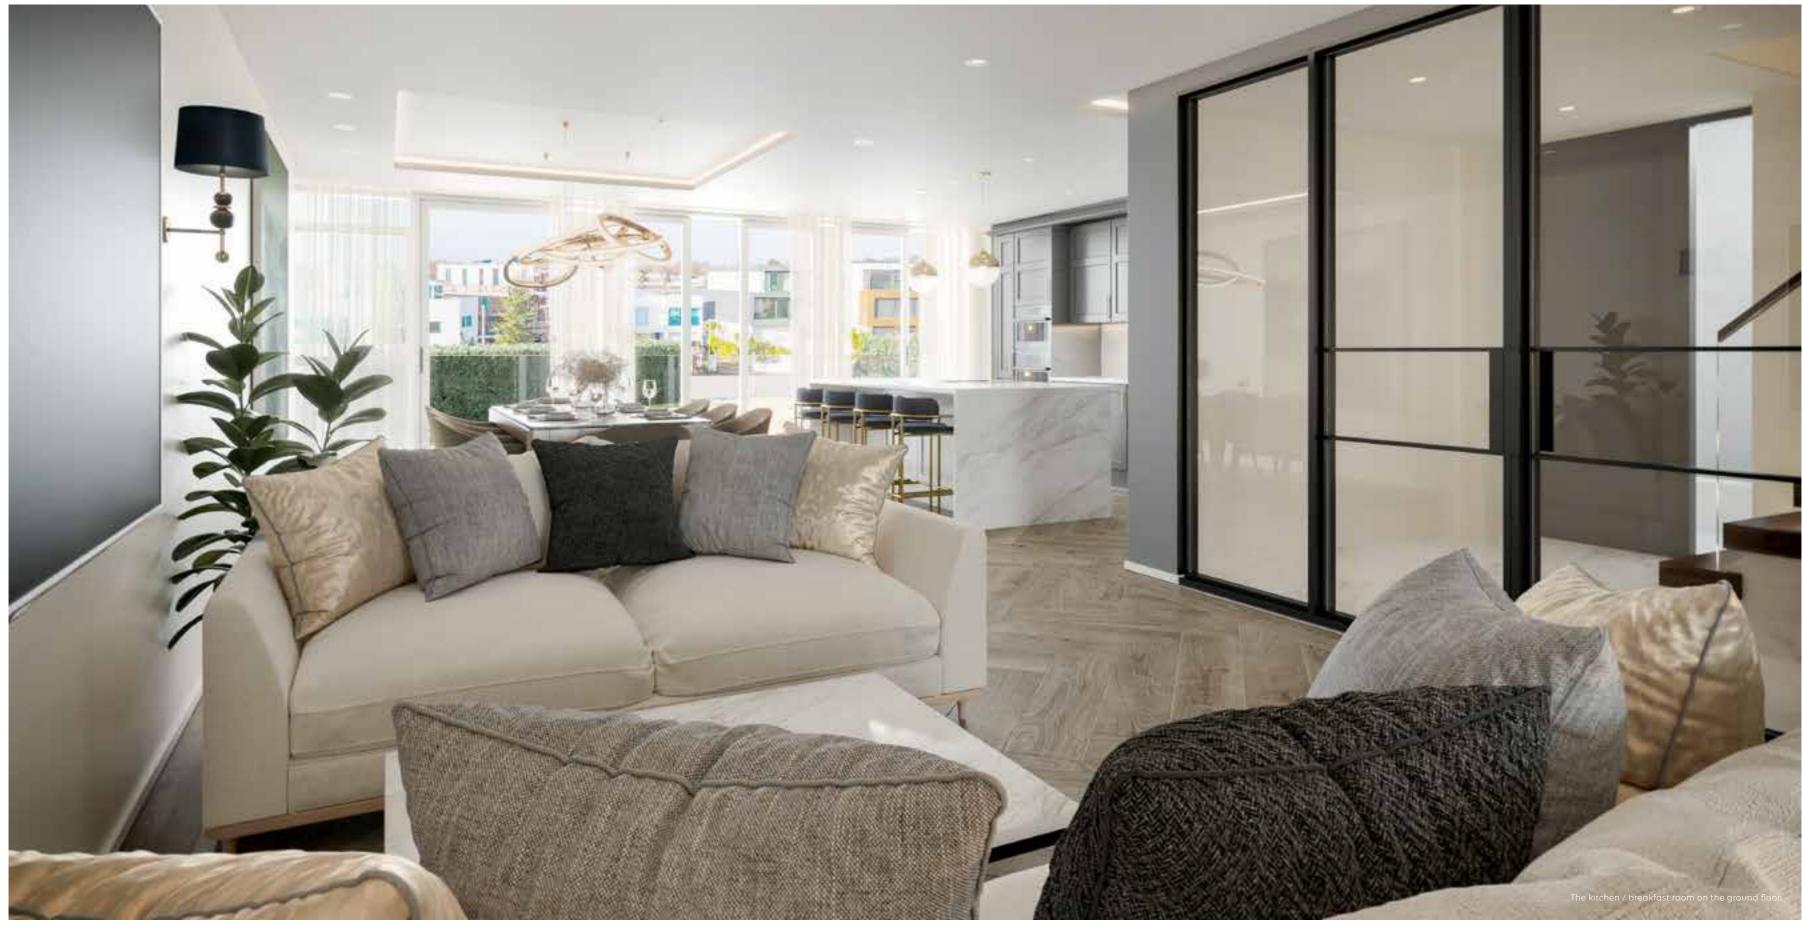

From here two wide doors open out onto different parts of the expansive kitchen, dining and living room. Light floods the space from two sets of sliding glass doors out onto the westerly side of the wraparound terrace, and bi-fold doors stretching almost the width of the room, which lead to the south facing rear terrace. From here, a short flight of steps takes you down to an attractive private garden area, planted with sea-air hardy trees and shrubs.

The bespoke kitchen, from its opulent polished quartz surfaces to the luxury Gaggenau appliances, offers sleek and beautiful functionality. Here, clever design features, high-end gadgets and auality materials make it an effortless pleasure to use, whether you're pulling a quick espresso or taking your time over an elaborate supper.

There is an abundance of space to create discrete zones, so you can design a room to fit the many ways in which you'll want to spend your time here. A large kitchen island provides preparation space and informal seating, while the dining area easily accommodates a generous table for eight, still leaving ample floor space to mill and mingle over cocktails or coffee with friends. There is also a sizable living area – an elegant addition to the impressive entertaining space.

Beyond this, step through broad feature doors into the cosy family snug, dual aspect and flooded with light, with sliding doors out onto the front terrace.

 Kitchen / Breakfast Room
 Living Area
 Snug

 21'5" x 15'3" (6.55m x 4.66m)
 15'6" x 13'1" (4.75m x 4.00m)
 21'5" x 15'6" (6.55m x 4.75m)