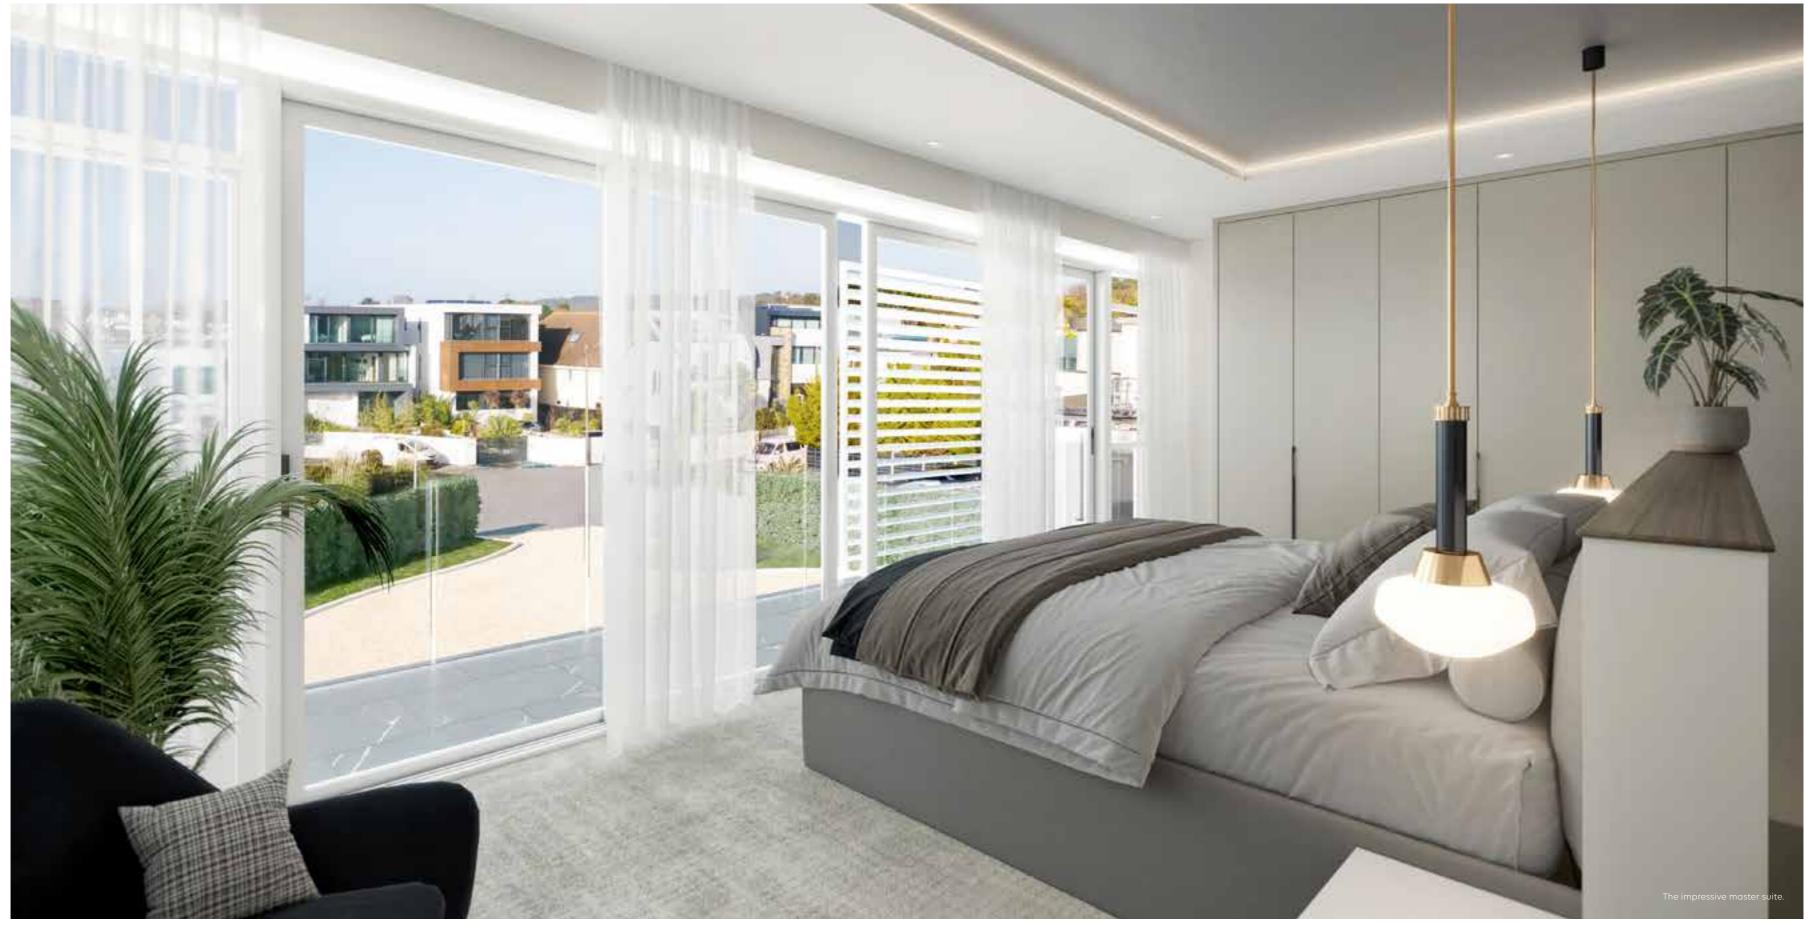

## SANDRINGHAM FIRST FLOOR

and hers sinks and a roomy double shower.

Master Suite

Ensuite 10'3" x 6'4" (3.15m x 1.95m) 11'5" x 11'3" (3.51m x 3.27m)

Bedroom 2

Bedroom 3

Bathroom 21'5" x 15'3" (6.55m x 4.65m) 15'6" x 10'5" (4.75m x 3.20m) 10'7" x 9'8" (3.00m x 2.45m)