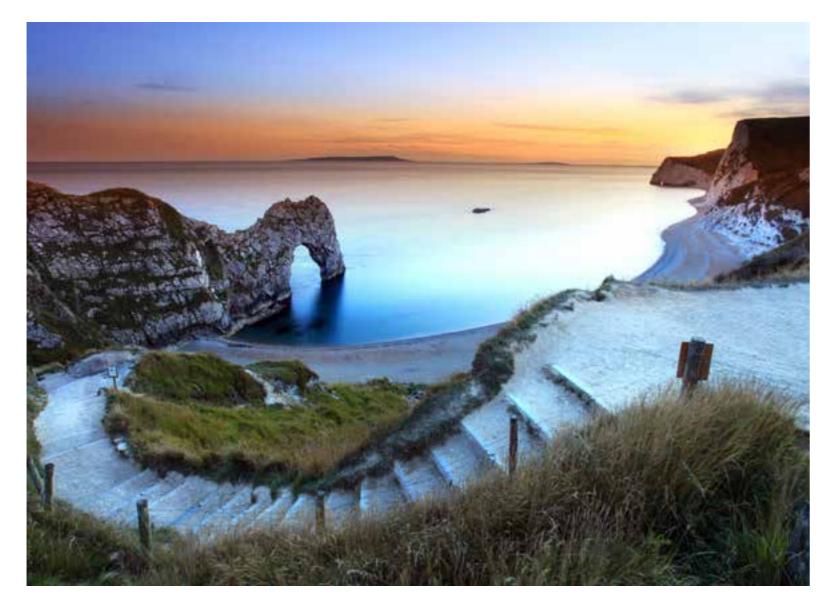

Sunset at Durdle Door along the Jurassic Coast.

ANATURAL PARADISE

Above: Golden sandy beaches stretching down to Sandbanks. Right: Aerial views of Old Harry Rocks and the chalk Purbeck coastline.

Every element to create a dream life is here. Near the top of that list is glorious Sandbanks Beach, one of the UK's finest, whose golden sands provide endless opportunities for relaxation and fun, whether you prefer tranquil wintry walks or the high-octane thrill of the annual beach polo festival.

A stone's throw across the water is treasured naturehaven Brownsea Island, flanked by Studland and the rolling Purbeck Hills, with the stunning Jurassic Coast and its iconic views within easy reach further west, while to the east lies the idyllic New Forest.