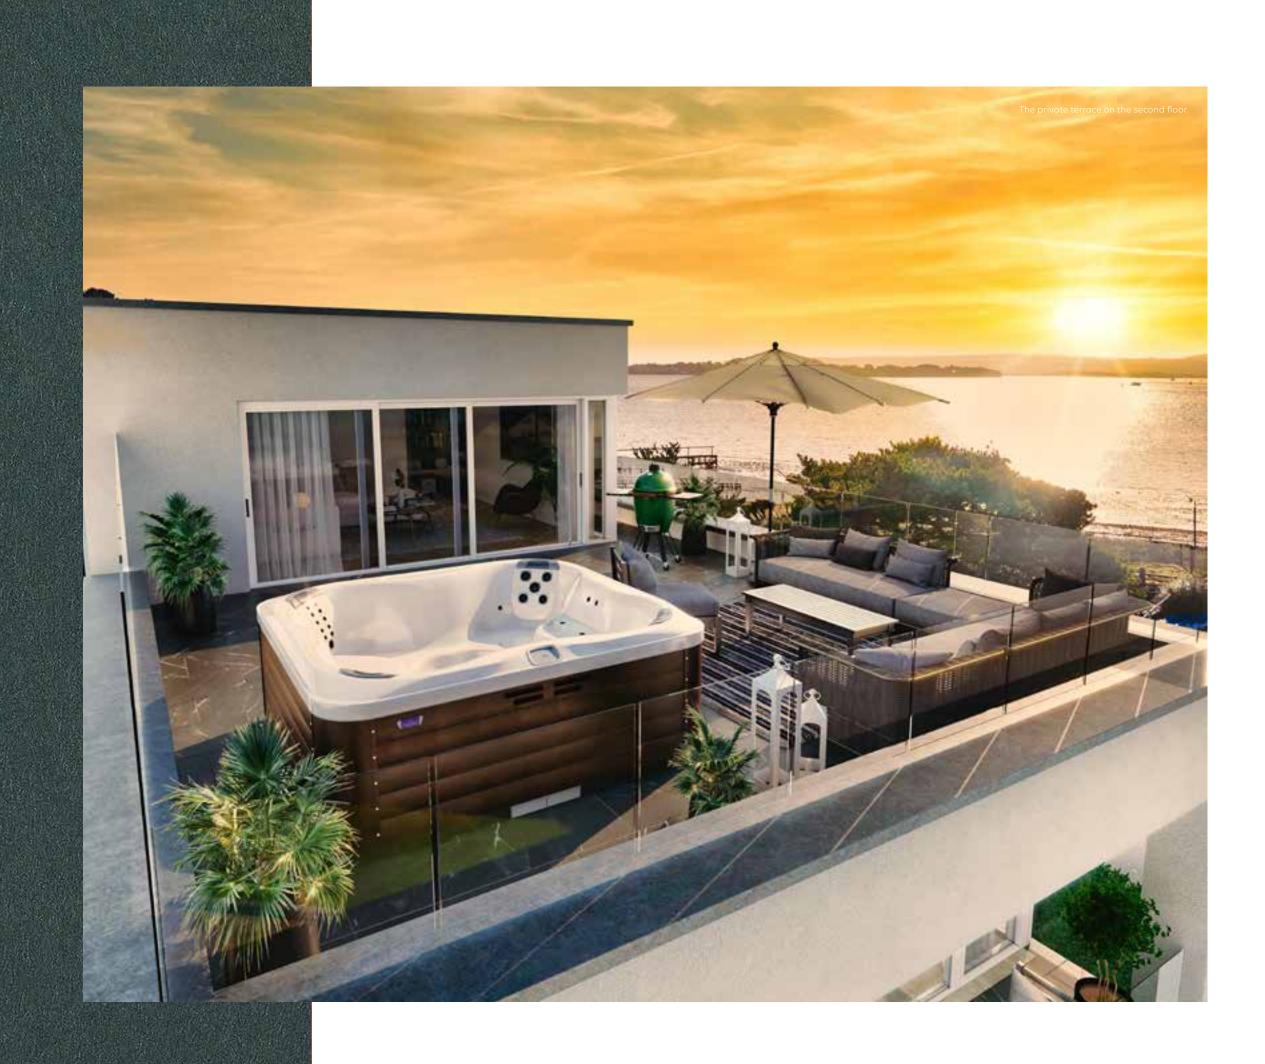

### Climb the steps up to a broad side terrace and open the door to your new world.

Enter on a large hallway, with access to a downstairs cloakroom, the main stairs, and doors to a side terrace and the aarden beyond.

From here two wide doors open out onto different parts of the expansive kitchen, dining and living room. Light floods the space from two sets of sliding glass doors out onto the westerly side of the wraparound terrace, and bi-fold doors stretching almost the width of the room, which lead to the south facing rear terrace. From here, a short flight of steps takes you down to an attractive private garden area, planted with sea-air hardy trees and shrubs.