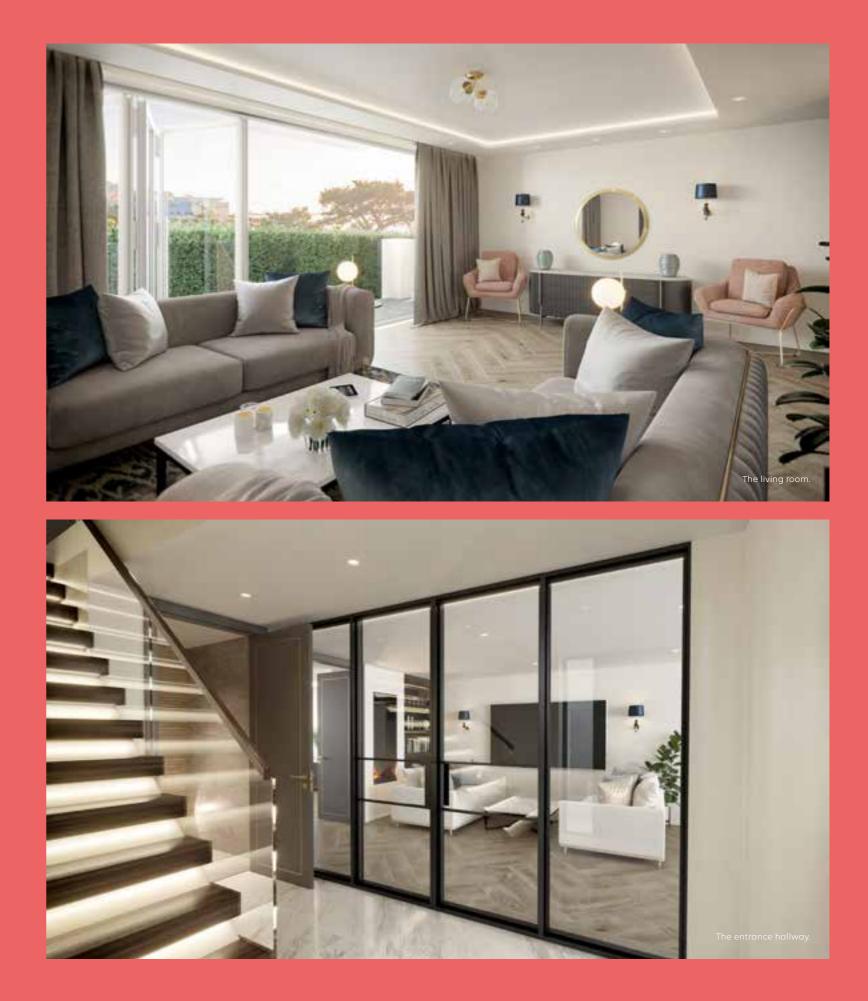

### Climb the steps up to a broad side terrace and open the door to your new world.

Enter on a large hallway, with access to a downstairs cloakroom, the main stairs, and doors to a side terrace and the aarden beyond.

From here two wide doors open out onto different parts of the expansive kitchen, dining and living room. Light floods the space from two sets of sliding glass doors out onto the westerly side of the wraparound terrace, and bi-fold doors stretching almost the width of the room, which lead to the south facing rear terrace. From here, a short flight of steps takes you down to an attractive private garden area, planted with sea-air hardy trees and shrubs.