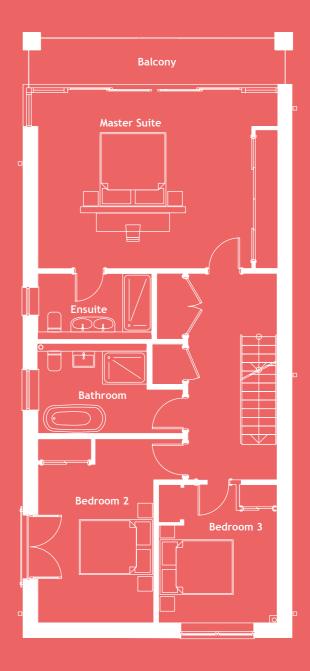

## SANDRINGHAM FIRST FLOOR

and hers sinks and a roomy double shower.

Master Suite

Ensuite 10'3" x 6'4" (3.15m x 1.95m) 11'5" x 11'3" (3.51m x 3.27m)

Bedroom 2

Bedroom 3

Bathroom 21'5" x 15'3" (6.55m x 4.65m) 15'6" x 10'5" (4.75m x 3.20m) 10'7" x 9'8" (3.00m x 2.45m)