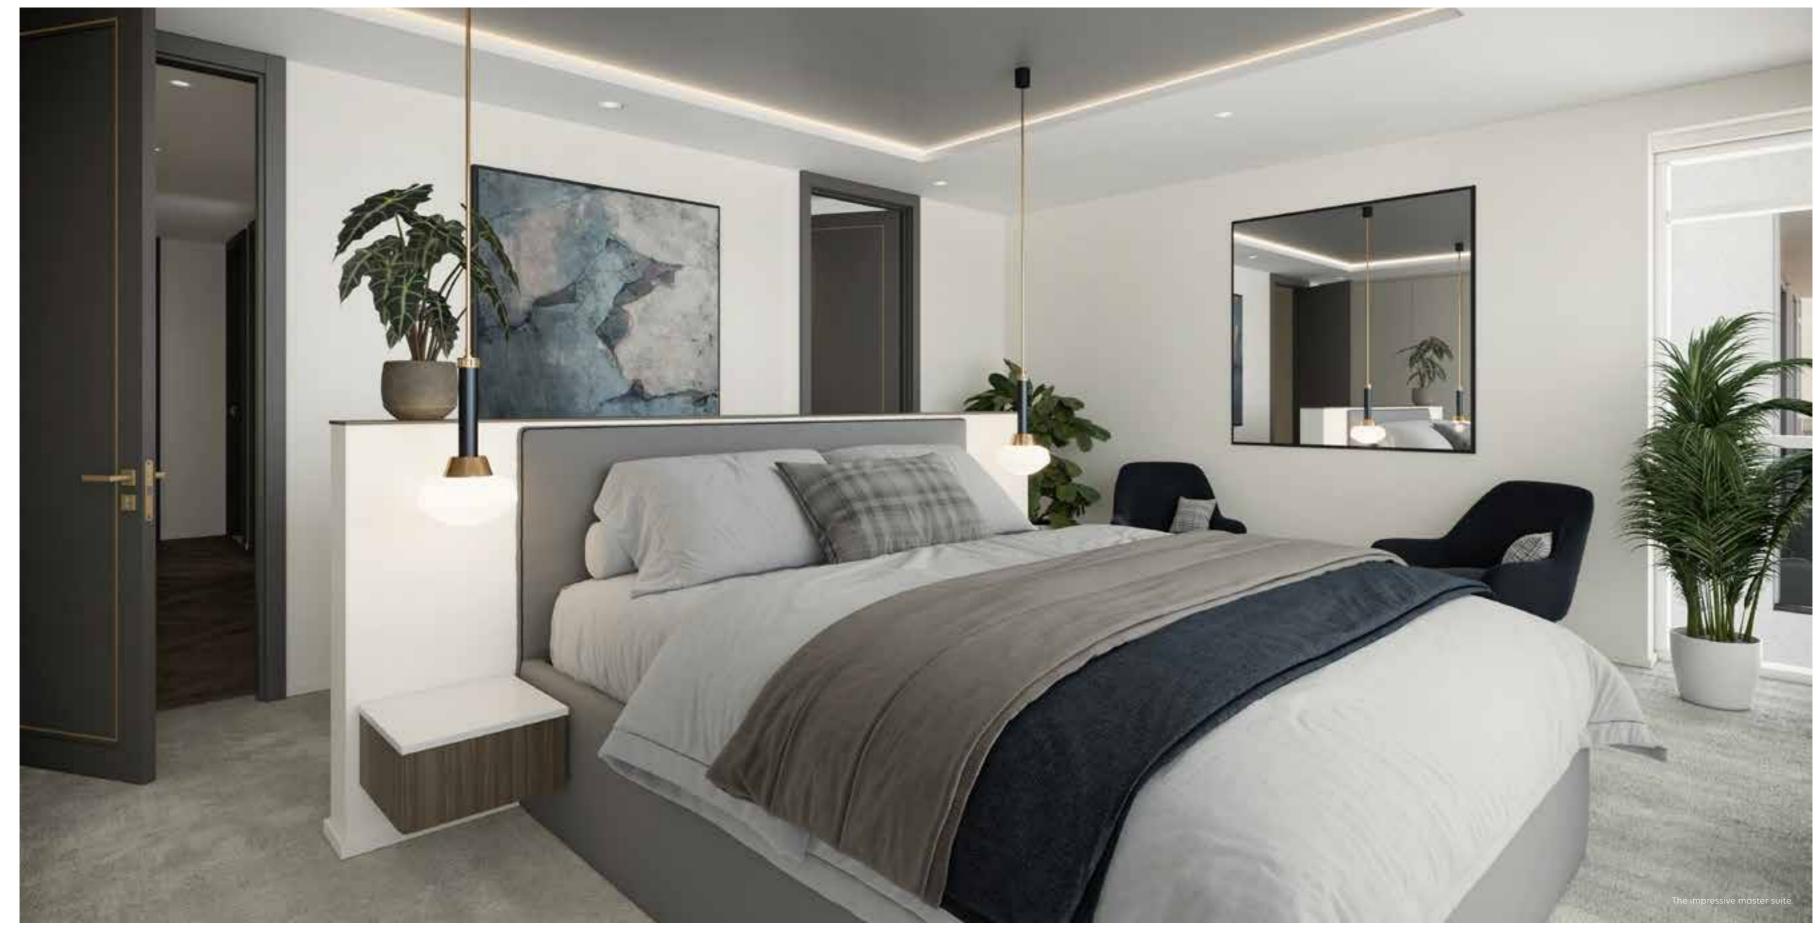

## SANDRINGHAM FIRST FLOOR

and hers sinks and a roomy double shower.

Master Suite

Ensuite 10'3" x 6'4" (3.15m x 1.95m) 11'5" x 11'3" (3.51m x 3.27m)

Bedroom 2

Bedroom 3

Bathroom 21'5" x 15'3" (6.55m x 4.65m) 15'6" x 10'5" (4.75m x 3.20m) 10'7" x 9'8" (3.00m x 2.45m)