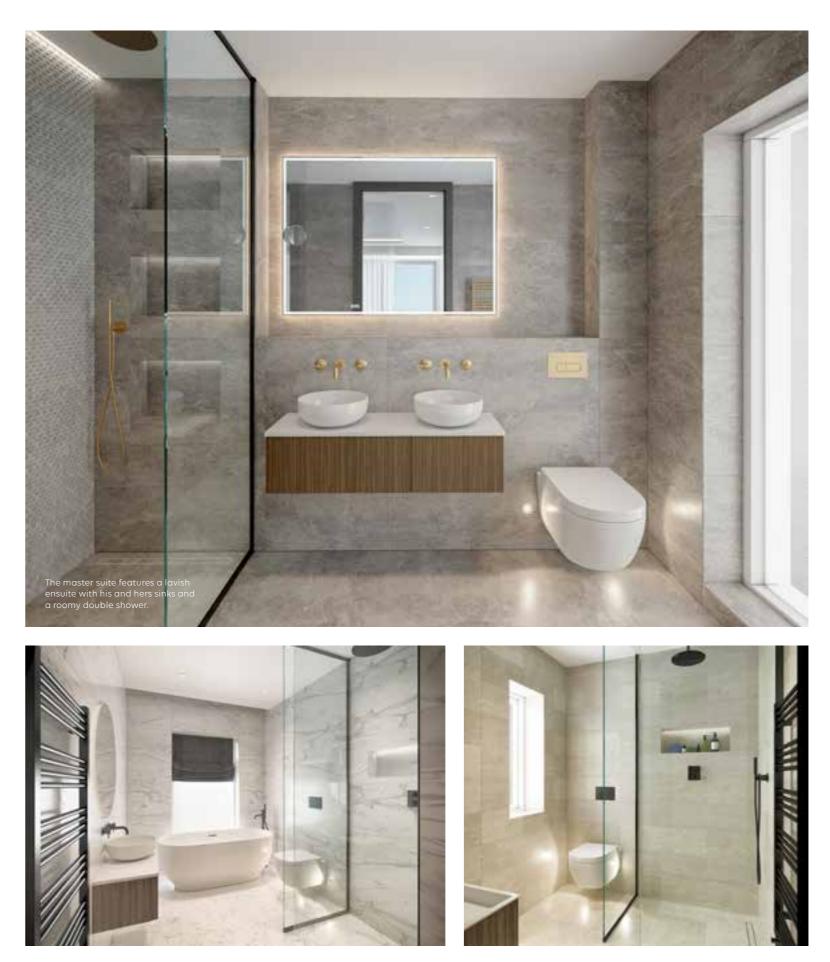

### Bathrooms

- Beautifully appointed by Porcelanosa, comprising
- Concealed flush V
- 'Egg-shaped' bo
- Rain effect showe
- 'His and hers' basins (ensuites only)
- Large format Porcelanosa tile
- Intelligent underfloor heating
- Tailored shelving, alcoves and vanity units
- Artforma smart mirror