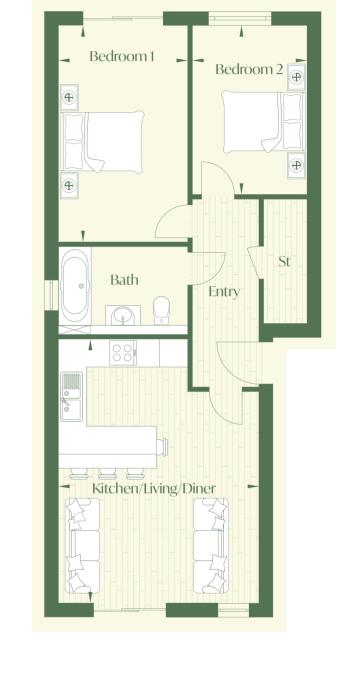

# Measurements

| Kitchen/Living/Diner       |               |   |
|----------------------------|---------------|---|
| Bedroom 1<br>4.29m x 2.79m | 14'0" × 9'1"  | _ |
| Bedroom 2<br>3.25m x 2.40m | 10'7" x 7'10" |   |

Room dimensions are approximate and should not be taken as exact measurements.