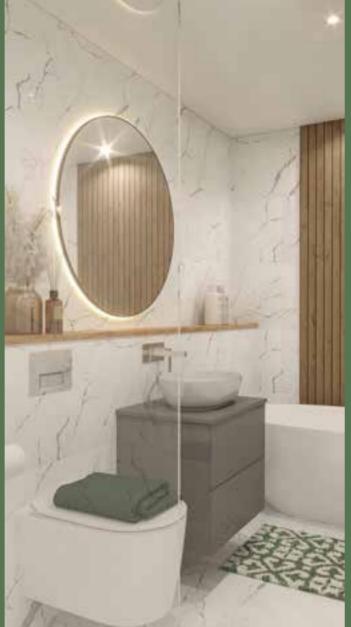

### BATHROOMS

- Fully tiled
- Porcelanosa wall and floor tiles
- High specification sanitaryware
- Wall hung pan, concealed cistern and white dual flush
- Wall hung vanity unit
- Wall-mounted mirror (or mirrored recess)
- Brushed brass towel radiator
- Dual voltage shaving socket