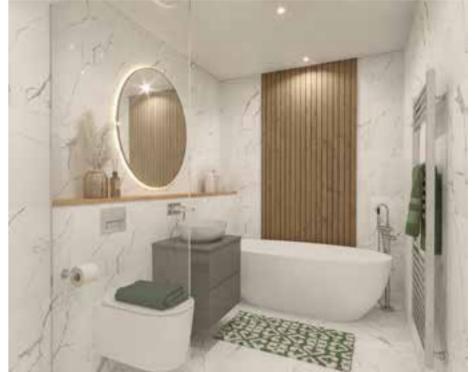

### BATHROOMS

- Fully tiled
- Porcelanosa wall and floor tiles
- High specification sanitaryware
- Wall hung pan, concealed cistern and white dual flush
- Wall hung vanity unit
- Wall-mounted mirror (or mirrored recess)
- Brushed brass towel radiator
- Dual voltage shaving socket