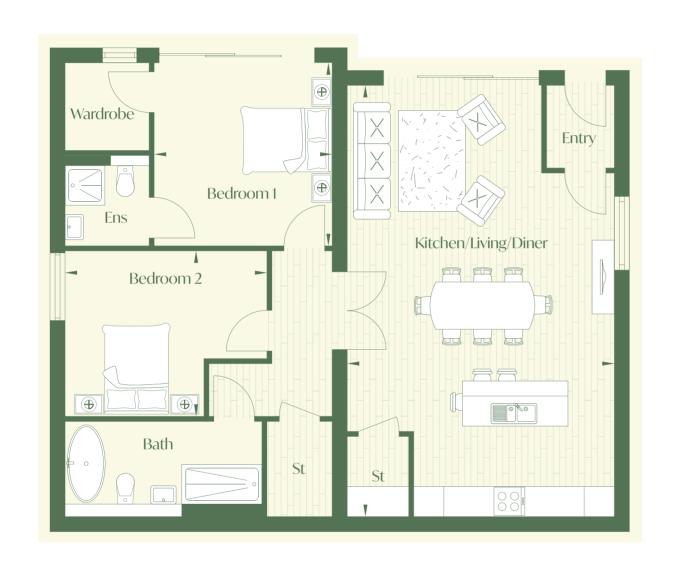

# Measurements

| Kitchen/Living/Diner |                |  |
|----------------------|----------------|--|
| 8.62m x 5.27m        | 28'3" × 17'3"  |  |
| Bedroom 1            |                |  |
| 3.63m x 3.56m        | 11′10" × 11′8" |  |
| Bedroom 2            |                |  |
| 4.06m x 3.31m        | 13′3″ × 10′10″ |  |

XXI

Ground floor

Room dimensions are approximate and should not be taken as exact measurements.