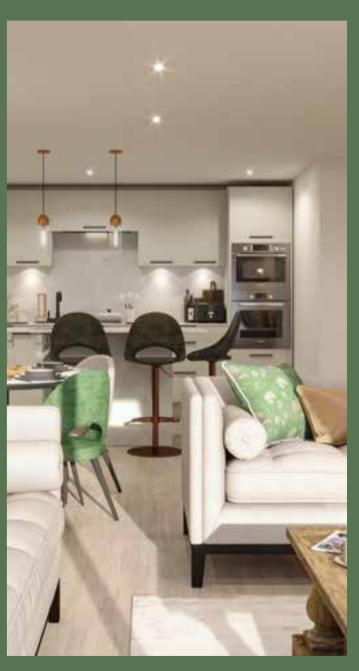

### KITCHEN

- Individually designed layouts
- · Central island or breakfast bar
- 20mm stone work surfaces and tiled splash-bac
- Luxury Bosch appliances including
  - Induction hob
  - Multi-function oven
  - Full height fridge freezer
  - Multi-function integrated dishwasher
  - I bowl sink and mixer tap
- LED ceiling downlighters, feature pendants and concealed LED lighting to wall cabinets
- TV, telephone & satellite points
- Wood effect luxury vinyl tile

### LIVING ROOM

- French doors opening onto the private rear garden (specified ground floor units)
- TV, telephone & satellite points
- Luxury Carpets