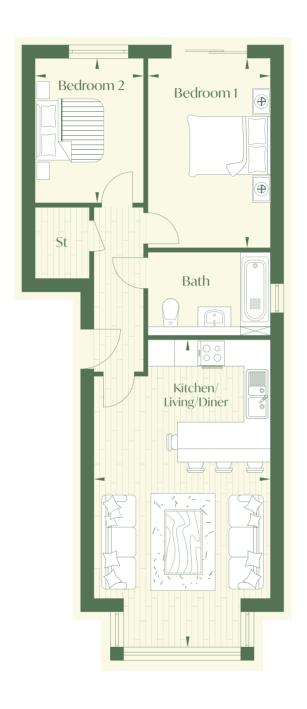

# Measurements

| Kitchen/Living/Diner |                |  |
|----------------------|----------------|--|
| 8.62m x 5.27m        | 28'3" × 17'3"  |  |
| Bedroom 1            |                |  |
| 3.63m x 3.56m        | 11′10" × 11′8" |  |
| Bedroom 2            |                |  |
| 4.06m x 3.31m        | 13′3″ × 10′10″ |  |

XXI

Ground floor

Room dimensions are approximate and should not be taken as exact measurements.