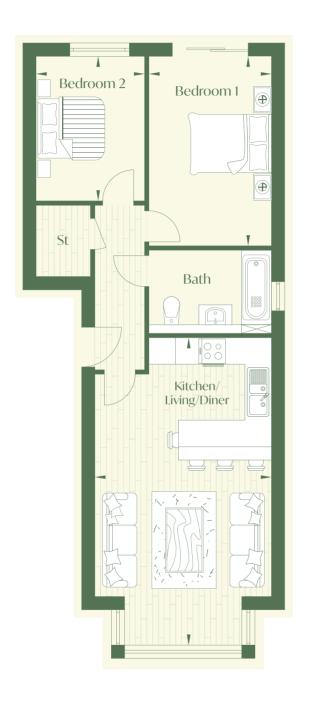

# FLAT 1

# Measurements

| Kitchen/Living/Diner |                |  |
|----------------------|----------------|--|
| 8.62m x 5.27m        | 28'3" × 17'3"  |  |
| Bedroom 1            |                |  |
| 3.63m x 3.56m        | 11′10" × 11′8" |  |
| Bedroom 2            |                |  |
| 4.06m x 3.31m        | 13′3″ × 10′10″ |  |

XXI

Ground floor

Room dimensions are approximate and should not be taken as exact measurements.