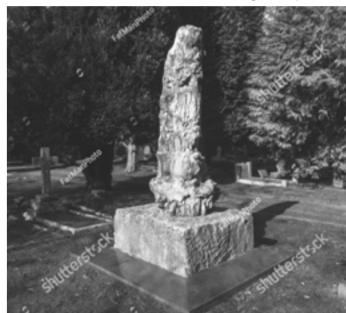

'Rose finches' - British Ornithological bookplate - 1877

Wallace's grave - the fossilised, 7-foot trunk of a 146-million-year-old conifer.

- Broadstone

Despite his many contributions to science and his prolific writing, it was only after his death that Wallace became more well known.

He spent his latter years living happily in Broadstone, where he died in 1913 at the age of 90.

Despite suggestions he should be buried alongside Darwin in Westminster Abbey he was laid to rest in Broadstone Cemetery, with his grave being marked with a most unconventional monument - the fossilised, 7-foot trunk of a 146-million-year-old conifer.