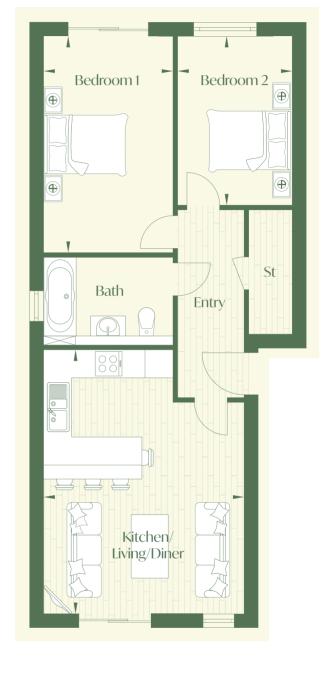

# FLAT 3

# Measurements

| Kitchen/Living/Diner       |               |   |
|----------------------------|---------------|---|
| Bedroom 1<br>4.29m x 2.79m | 14'0" × 9'1"  | _ |
| Bedroom 2<br>3.25m x 2.40m | 10'7" x 7'10" |   |

Room dimensions are approximate and should not be taken as exact measurements.